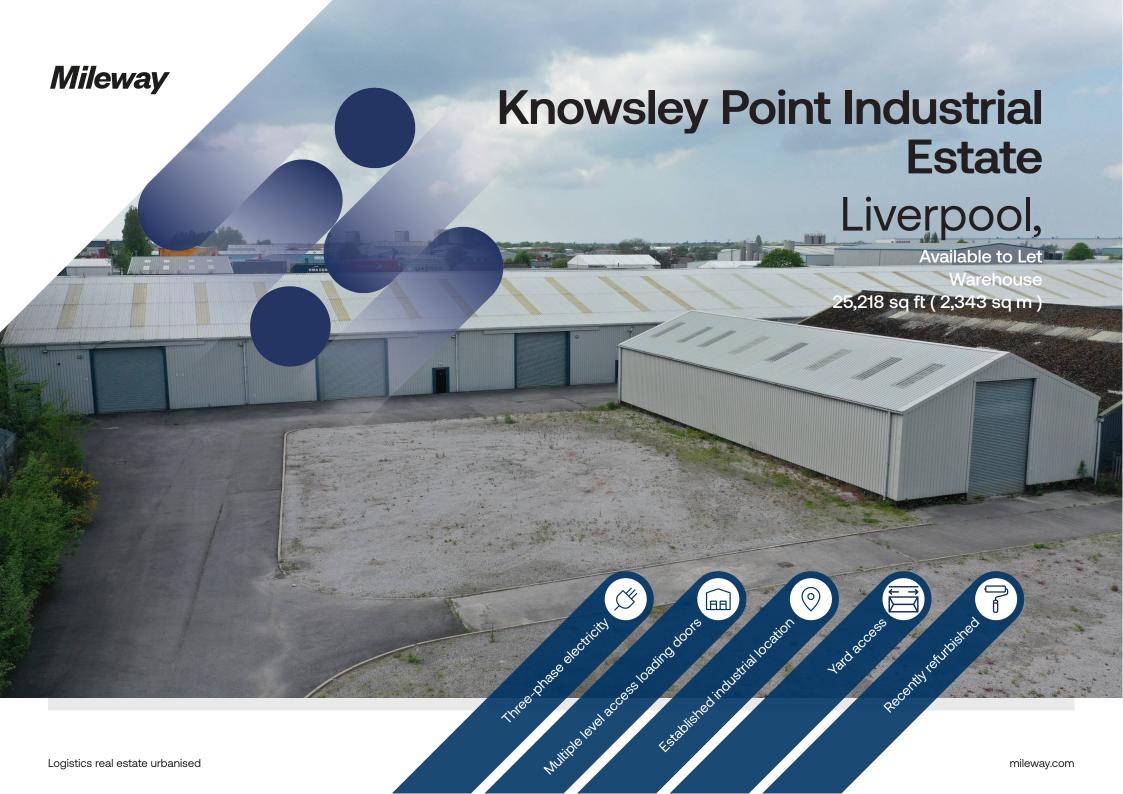

# **Knowsley Point Industrial Estate**

Knowsley Point Yardley Road, Knowsley Liverpool, L33 7SS

### Description

A high-quality, well-specified distribution warehouse, part of a large, secure site in an established industrial location. The warehouse is of steel portal frame construction with profile metal sheet clad roof which incorporates translucent roof lights. There are multiple level access loading doors and an exclusive yard with private access.

## Accommodation:

| Unit   | Property Type   | Area (sq ft) | Area (sq m) | Availability |
|--------|-----------------|--------------|-------------|--------------|
| Unit 2 | Main Unit       | 20,718       | 1,925       | Immediately  |
| Unit 2 | Ancillary Block | 4500         | 418         | Immediately  |
| Total  |                 | 25,218       | 2,343       |              |