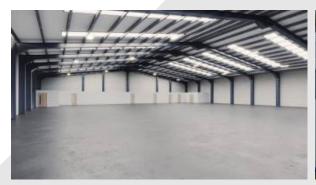

## Description

A high-quality, well-specified distribution warehouse, part of a large, secure site in an established industrial location. The warehouse is of steel portal frame construction with profile metal sheet clad roof which incorporates translucent roof lights. There are multiple level access loading doors and an exclusive yard with private access.