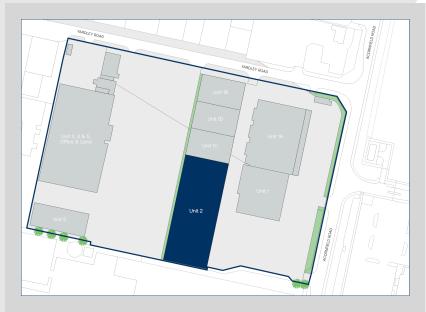

#### Location

Knowsley Point is located on the corner of Yardley Road and Acornfield Road, on the established Knowsley Industrial Estate, and is accessed via Charleywood Road at the southern end of the estate.

# Accommodation:

| Unit   | Property Type | Size (sq ft) | Size (sq m) | Availability |
|--------|---------------|--------------|-------------|--------------|
| Unit 2 | Warehouse     | 25,218       | 2,343       | Immediately  |
| Total  |               | 25,218       | 2,343       |              |