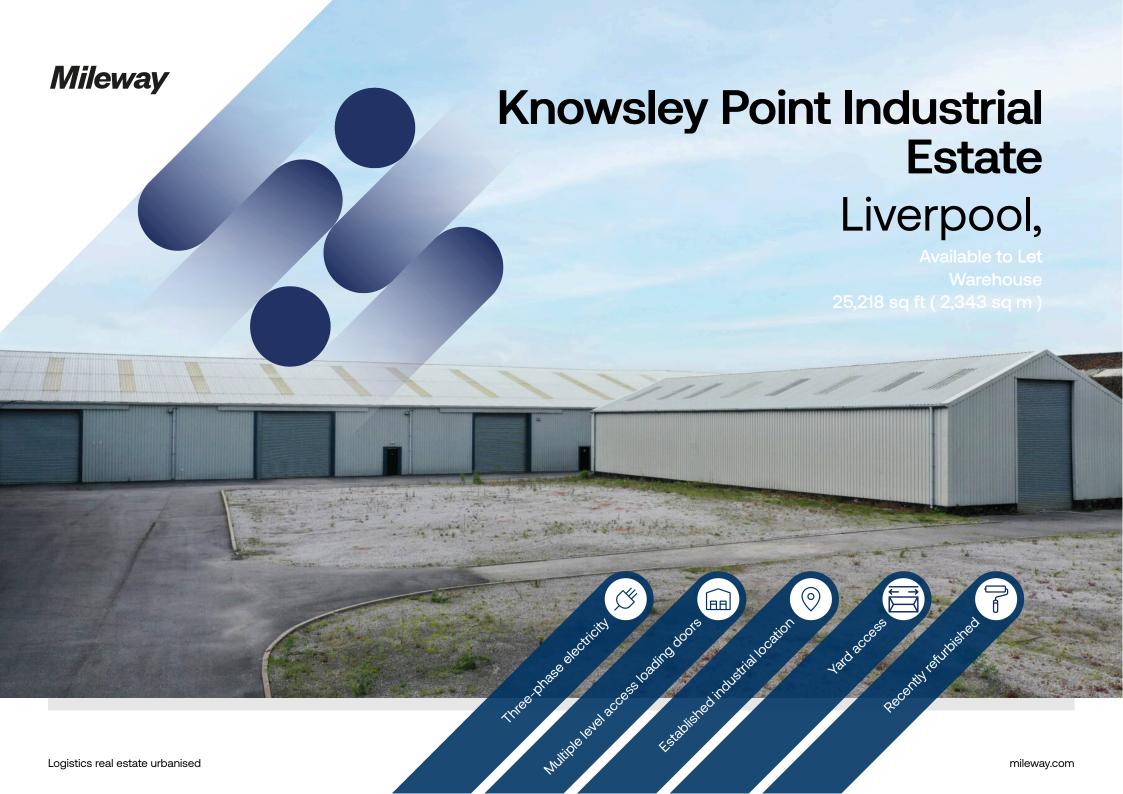

# **Knowsley Point Industrial Estate**

Knowsley Point Yardley Road, Knowsley Liverpool, L33 7SS

## Description

A high-quality, well-specified distribution warehouse, part of a large, secure site in an established industrial location. The warehouse is of steel portal frame construction with profile metal sheet clad roof which incorporates translucent roof lights. There are multiple level access loading doors and an exclusive yard with private access.