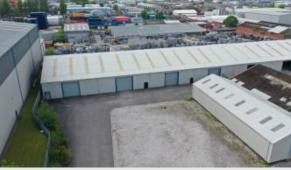

## Description

A high-quality, well-specified distribution warehouse, part of a large, secure site in an established industrial location. The warehouse is of steel portal frame construction with profile metal sheet clad roof which incorporates translucent roof lights. There are multiple level access loading doors and an exclusive yard with private access.

#### Location

Knowsley Point is located on the corner of Yardley Road and Acornfield Road, on the established Knowsley Industrial Estate, and is accessed via Charleywood Road at the southern end of the estate.