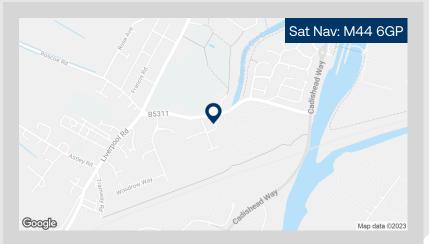

#### Soapstone Way, Manchester, M44 6GP

Located 8 miles from Manchester City Centre, these modern high bay warehouses are part of a secure, gated site. The units are of steel portal frame construction, benefitting from 6.1 m eaves and 30 kN per m2 floor loading and are accessed through an electric roller shutter door. Each unit offers its own office space.

#### Location

Fairhills Trade Centre is situated in an excellent location on Soapstone Way, with direct access to the A57 via Fairhills Road.

Irlam is a town within Greater Manchester located 8 miles West of Manchester City Centre and 11 miles East of Warrington. The town lies adjacent to the A57, a key arterial route linking the M60 and M6 motorways. It is located approximately 3 miles from Junction 11 of the M60 and 5 miles from Junction 21 of the M6.