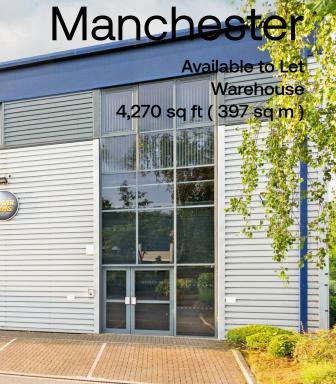

# **Fairhills Trade Centre**

#### Soapstone Way, Manchester, M44 6GP

Located 8 miles from Manchester City Centre, these modern high bay warehouses are part of a secure, gated site. The units are of steel portal frame construction, benefitting from 6.1 m eaves and 30 kN per m2 floor loading and are accessed through an electric roller shutter door. Each unit offers its own office space.

# Accommodation:

| Unit    | Property Type | Size (sq ft) | Size (sq m) | Availability | Rent       |
|---------|---------------|--------------|-------------|--------------|------------|
| Unit A2 | Warehouse     | 4,270        | 397         | Immediately  | £4,095 PCM |
| Total   |               | 4,270        | 397         |              |            |