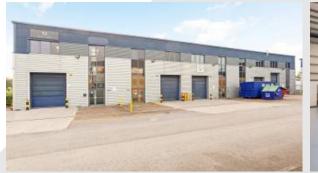

# **Fairhills Trade Centre**

#### Soapstone Way, Manchester, M44 6GP

Located 8 miles from Manchester City Centre, these modern high bay warehouses are part of a secure, gated site. The units are of steel portal frame construction, benefitting from 6.1 m eaves and 30 kN per m2 floor loading and are accessed through an electric roller shutter door. Each unit offers its own office space.