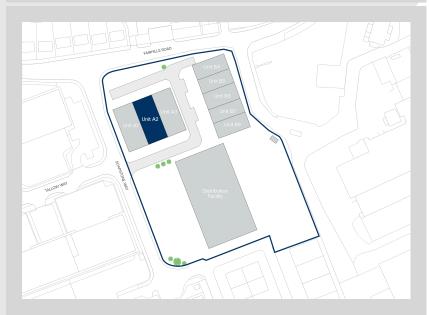

#### Soapstone Way, Manchester, M44 6GP

Located 8 miles from Manchester City Centre, these modern high bay warehouses are part of a secure, gated site. The units are of steel portal frame construction, benefitting from 6.1 m eaves and 30 kN per m2 floor loading and are accessed through an electric roller shutter door. Each unit offers its own office space.

# Accommodation:

| Unit    | Property Type | Size (sq ft) | Size (sq m) | Availability | Rent       |
|---------|---------------|--------------|-------------|--------------|------------|
| Unit A2 | Warehouse     | 4,270        | 397         | Immediately  | £4,095 PCM |
| Total   |               | 4,270        | 397         |              |            |