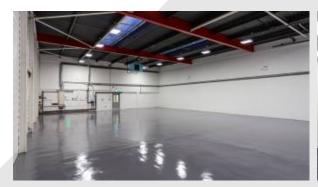

#### Description

Europa Trade Park provides warehouse/office business units ranging from 3,000 sq ft to 15,000 sq ft within an attractive landscaped environment.

The available units include open plan offices to the first floor, a ground floor reception/office area plus WC and kitchen facilities. To the rear of the property is a full height warehouse / storage space with loading doors. Externally, there are loading / yard areas to the rear and office car parking to the front of the unit.