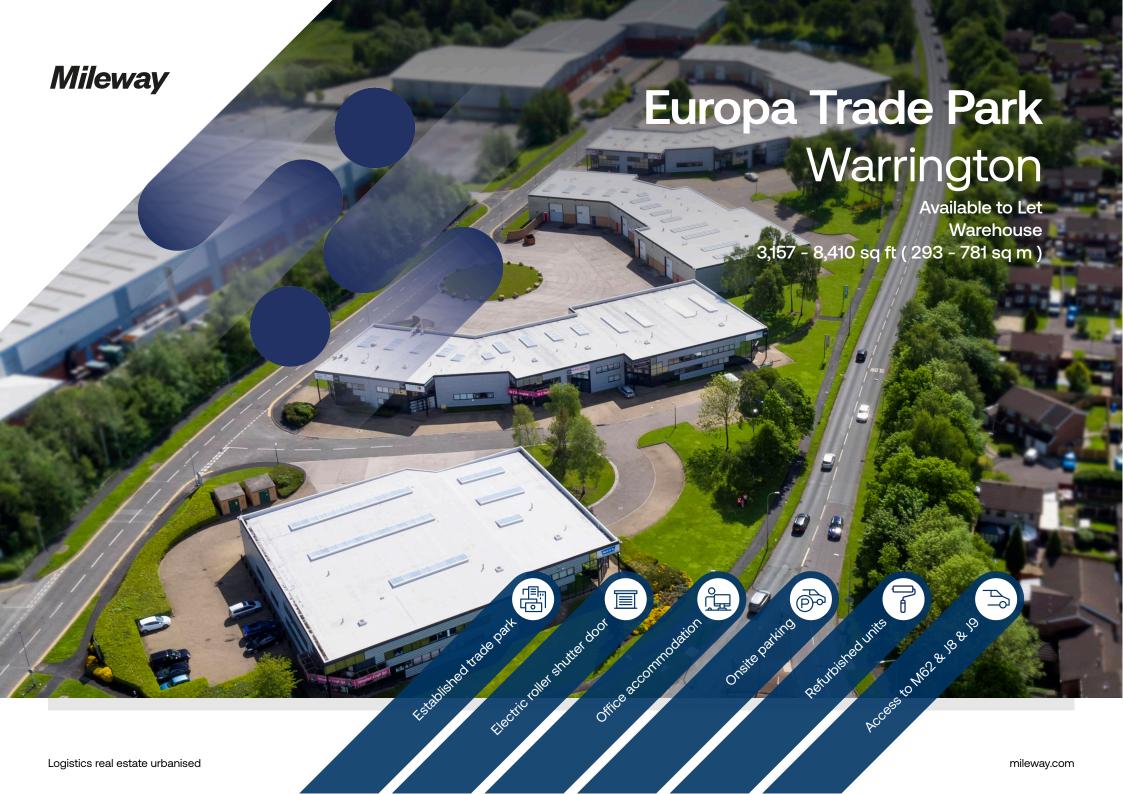

# **Europa Trade Park**

#### Europa Trade Park, Europa Blvd Warrington WA5 7TN

#### Description

Europa Trade Park provides warehouse/office business units ranging from 3,000 sq ft to 15,000 sq ft within an attractive landscaped environment.

The available units include open plan offices to the first floor, a ground floor reception/office area plus WC and kitchen facilities. To the rear of the property is a full height warehouse / storage space with loading doors. Externally, there are loading / yard areas to the rear and office car parking to the front of the unit.

#### Location

Europa Trade Park is located only 1.9 miles from junctions 8 and 9 of the M62, the main link between Manchester and Liverpool and 3 miles from junction 21A of the M6 and Warrington town centre.

The estate is situated on Cromwell Avenue (A574) close to the Gemini Retail Park which has occupiers including Ikea, Marks & Spencer, Boots, Next, Costa Coffee, Starbucks, Tim Hortons and McDonalds.