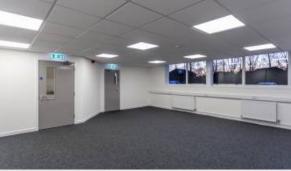

#### Description

Europa Trade Park provides warehouse/office business units ranging from 3,000 sq ft to 15,000 sq ft within an attractive landscaped environment.

The available units include open plan offices to the first floor, a ground floor reception/office area plus WC and kitchen facilities. To the rear of the property is a full height warehouse / storage space with loading doors. Externally, there are loading / yard areas to the rear and office car parking to the front of the unit.