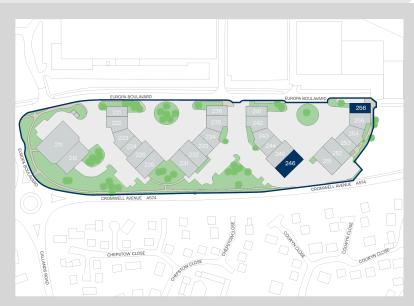

#### Description

Europa Trade Park provides warehouse/office business units ranging from 3,000 sq ft to 15,000 sq ft within an attractive landscaped environment.

The available units include open plan offices to the first floor, a ground floor reception/office area plus WC and kitchen facilities. To the rear of the property is a full height warehouse / storage space with loading doors. Externally, there are loading / yard areas to the rear and office car parking to the front of the unit.

#### Location

Europa Trade Park is located only 1.9 miles from junctions 8 and 9 of the M62, the main link between Manchester and Liverpool and 3 miles from junction 21A of the M6 and Warrington town centre.

The estate is situated on Cromwell Avenue (A574) close to the Gemini Retail Park which has occupiers including Ikea, Marks & Spencer, Boots, Next, Costa Coffee, Starbucks, Tim Hortons and McDonalds.

# Accommodation:

| Unit     | Property Type | Size (sq ft) | Size (sq m) | Availability |
|----------|---------------|--------------|-------------|--------------|
| Unit 246 | Warehouse     | 5,253        | 488         | Immediately  |
| Unit 256 | Warehouse     | 3,157        | 293         | Immediately  |
| Total    |               | 8,410        | 781         |              |