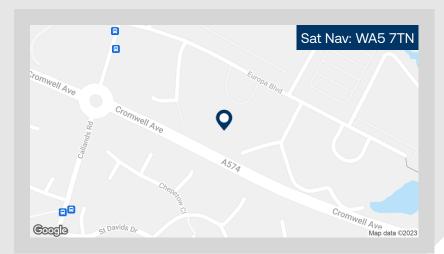

#### Europa Trade Park, Europa Blvd Warrington WA5 7TN

#### Location

Europa Trade Park is located only 1.9 miles from junctions 8 and 9 of the M62, the main link between Manchester and Liverpool and 3 miles from junction 21A of the M6 and Warrington town centre.

The estate is situated on Cromwell Avenue (A574) close to the Gemini Retail Park which has occupiers including Ikea, Marks & Spencer, Boots, Next, Costa Coffee, Starbucks, Tim Hortons and McDonalds.