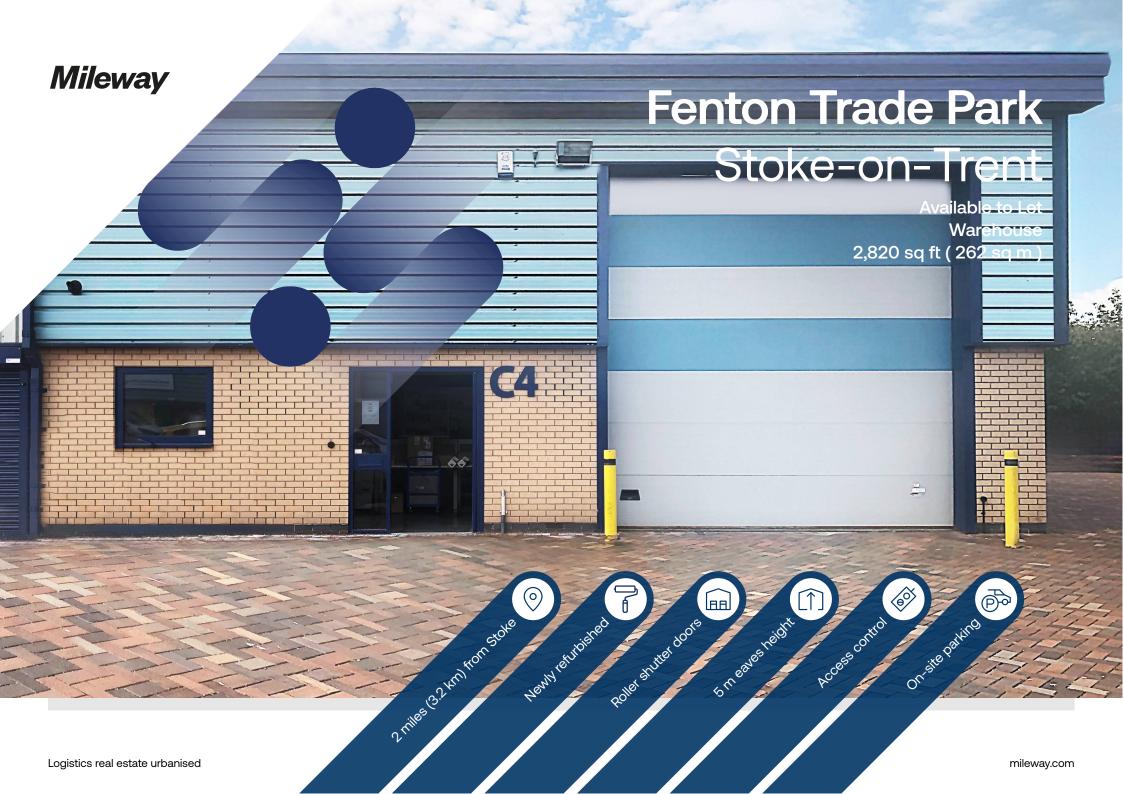

## Description

This excellent modern light industrial unit is located on the wellestablished Fenton Industrial Estate. The property is of steel portal frame construction with blockwork walls. It offers large roller shutter doors open to the warehouse, 5 m eaves, three-phase electricity and WC facilities. Outside, there is a large shared yard and car park area to the front.

# Accommodation:

| Unit           | Property Type | Size (sq ft) | Size (sq m) | Availability | Rent       |
|----------------|---------------|--------------|-------------|--------------|------------|
| Block C Unit 4 | Warehouse     | 2,820        | 262         | Immediately  | £2,000 PCM |
| Total          |               | 2,820        | 262         |              |            |