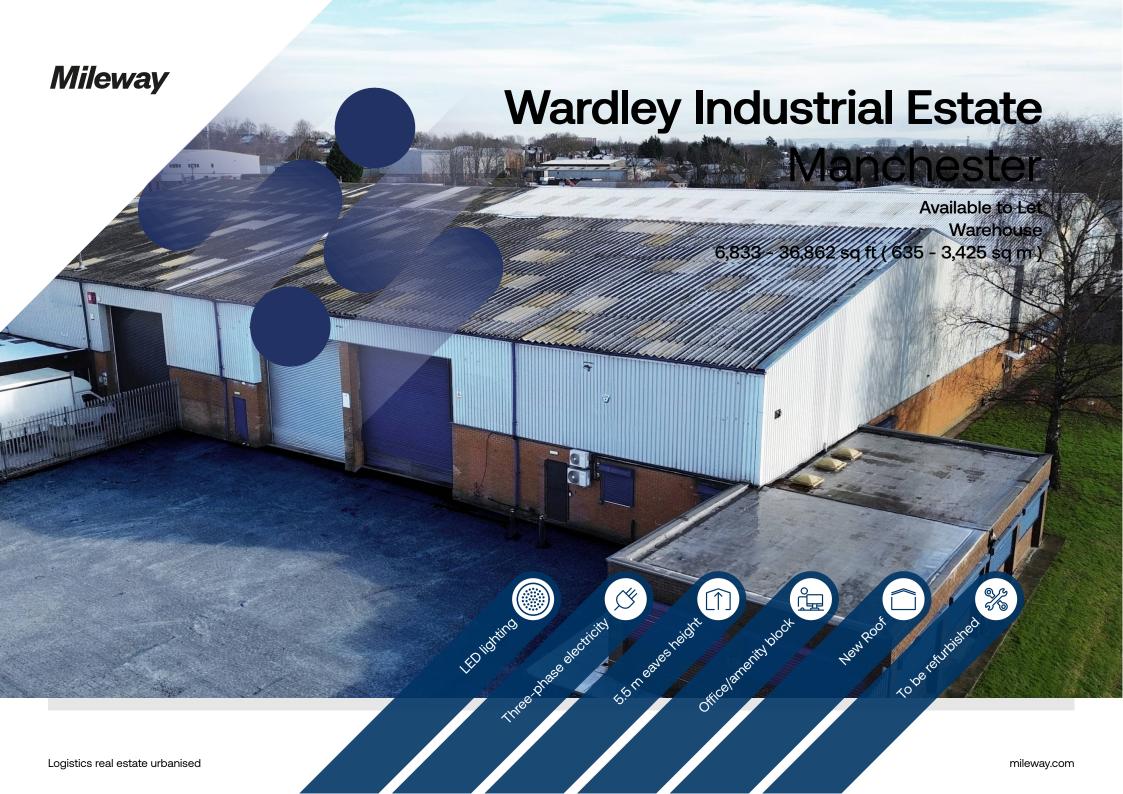

# **Wardley Industrial Estate**

Priestley Road, Manchester, M28 2NY

## Description

Wardley Industrial Estate offers light industrial warehouse units of concrete and steel frame construction, with brick and steel profile clad elevations, and single pitched roofs. The properties benefit from integral office/amenity blocks and a secure yard to the front elevations for vehicular access and parking.

The units are subject to an extensive refurbishment programme.