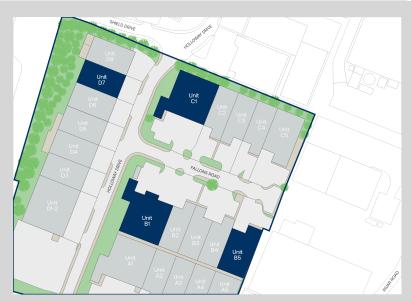

# Accommodation:

| Unit    | Property Type | Size (sq ft) | Size (sq m) | Availability |
|---------|---------------|--------------|-------------|--------------|
| Unit B1 | Warehouse     | 11,119       | 1,033       | Immediately  |
| Unit B5 | Warehouse     | 7,804        | 725         | 02/09/2024   |
| Unit C1 | Warehouse     | 11,106       | 1,032       | 02/09/2024   |
| Unit D7 | Warehouse     | 6,833        | 635         | 02/09/2024   |
| Total   |               | 36,862       | 3,425       |              |