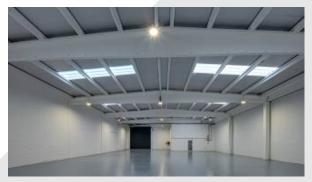

## Description

Wardley Industrial Estate offers light industrial warehouse units of concrete and steel frame construction, with brick and steel profile clad elevations, and single pitched roofs. The properties benefit from integral office/amenity blocks and a secure yard to the front elevations for vehicular access and parking.

The units are subject to an extensive refurbishment programme.