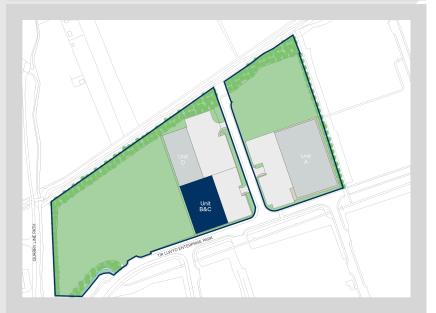

### Accommodation:

| Unit     | Property Type | Size (sq ft) | Size (sq m) | Availability |
|----------|---------------|--------------|-------------|--------------|
| Unit B-C | Warehouse     | 30,362       | 2,821       | Under offer  |
| Total    |               | 30,362       | 2,821       |              |