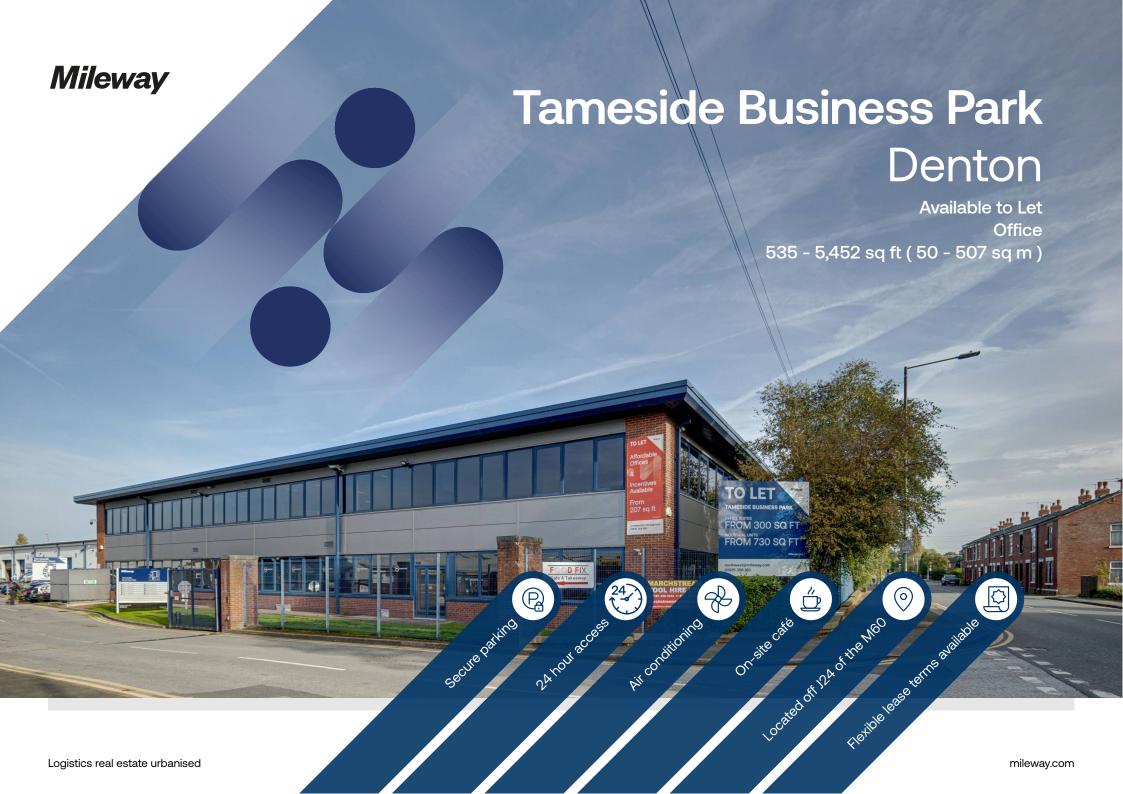

# **Tameside Business Park - Offices**

Windmill Lane, Denton, M34 3QS

### Description

The offices at Tameside Business Park offer suspended ceilings, recessed LG7 lighting, air conditioning and perimeter trunking. The business park also benefits from 24-hour out of hours access to the units, secure parking, an on-site café and dedicated Centre Manager.

The business park itself offers a selection of high-quality offices from 142 - 6,622 sq ft to suit various business type and sizes with flexible lease terms and incentives available. Please contact us for further information.