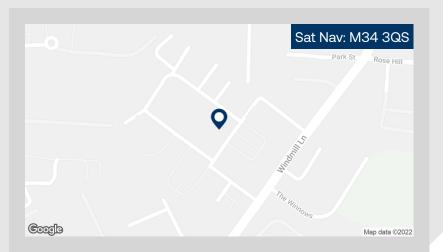

#### Location

Tameside Business Park is located to the east of Manchester, near Denton Town Centre - ideal for businesses seeking a high-quality commercial space with excellent links to the national motorway network.

The scheme is a local landmark with a prominent frontage to Windmill Lane. Its proximity to the M67/M60 intersection allows quick and easy access to Manchester City Centre, Stockport and South Yorkshire.