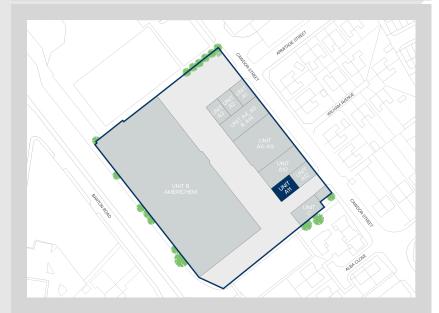

#### Description

The industrial estate comprises a former industrial complex arranged in 3 buildings. Two are modern portal steel frame properties with one having been sub-divided to provide smaller self-contained units. The buildings are predominantly of full height brickwork elevations under lined profile asbestos clad roofs incorporating translucent roof panels.

The park benefits from one main entrance to the north leading to a central parking, loading and yard area which runs through the centre of the park and leads to a smaller secondary entrance to the south of the site.