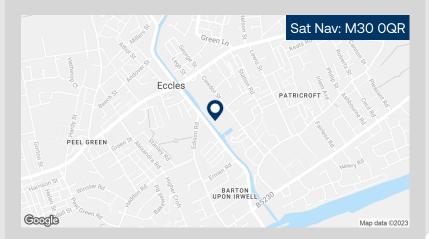

## **Barton Business Park**

Barton Business Park, Cawdor Street, Eccles Manchester M30 OQR

#### Location

Barton Business Park is situated on Cawdor Street, just off the main A57 Road, which is the main thoroughfare through Eccles and Patricroft. Junction 11 of the M60 Manchester Circular is located approximately 0.8 mile to the east of the property. The property directly fronts the Bridgewater canal to the rear boundary of the site and it is adjacent to a small wharf on the southern boundary.

Eccles is located within Greater Manchester and is only 2.7 miles west of the city of Salford and 3.7 miles west of Manchester City Centre, located between the M602 motorway to the north and the Manchester Ship Canal to the south and is also well served by public transport, benefiting from the Metrolink and a mainline railway station within the town centre.