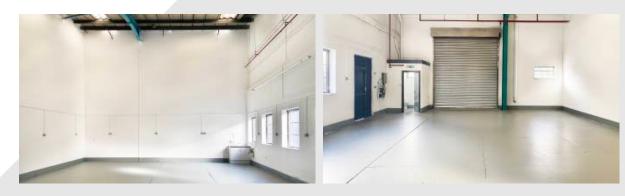

#### Description

The industrial estate comprises a former industrial complex arranged in 3 buildings. Two are modern portal steel frame properties with one having been sub-divided to provide smaller self-contained units. The buildings are predominantly of full height brickwork elevations under lined profile asbestos clad roofs incorporating translucent roof panels.

### Accommodation:

| Unit    | Property Type | Size (sq ft) | Size (sq m) | Availability | Rent       |
|---------|---------------|--------------|-------------|--------------|------------|
| Unit 11 | Warehouse     | 1,370        | 127         | Immediately  | £1,300 PCM |
| Total   |               | 1,370        | 127         |              |            |