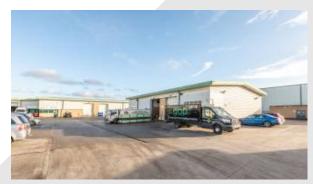

## Description

Agecroft Network Centre offers single storey refurbished warehouses with high quality office accommodation. The properties benefit from roller shutter doors, solid concrete flooring, 4.9 m eaves height and WC facilities.