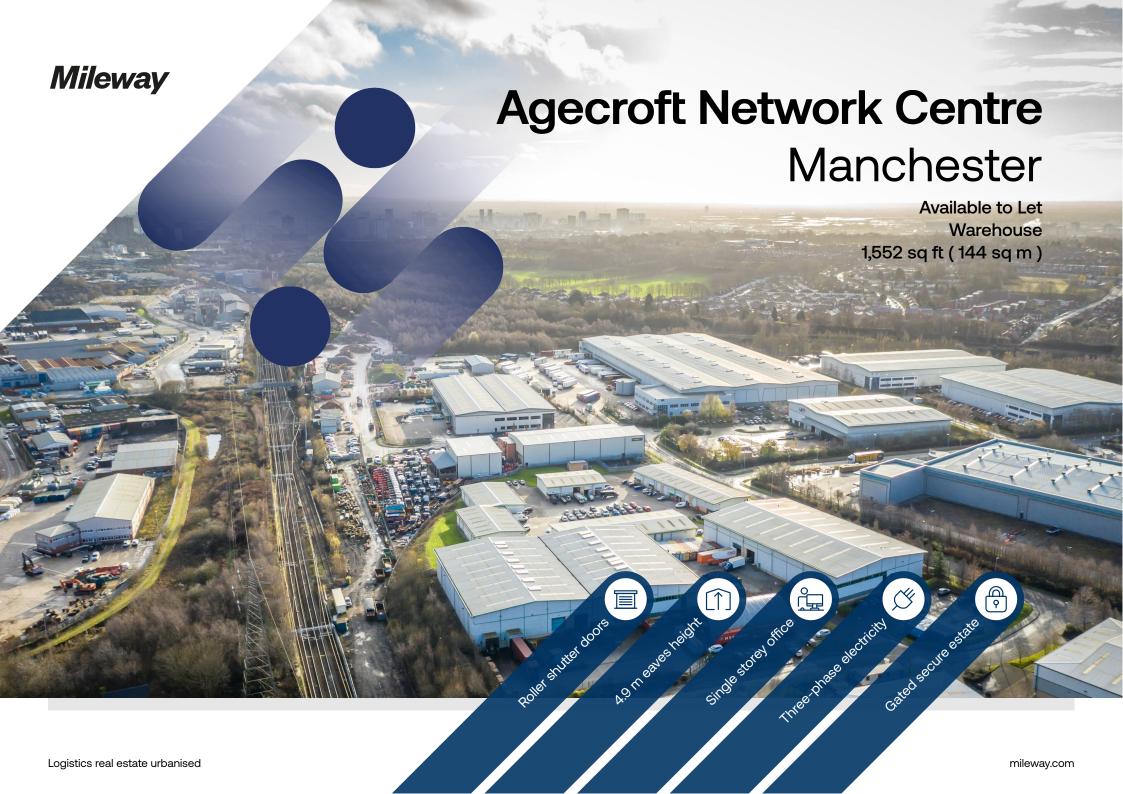

# **Agecroft Network Centre**

Agecroft (NS) Manchester M27 8UJ

## Description

Agecroft Network Centre offers single storey refurbished warehouses with high quality office accommodation. The properties benefit from roller shutter doors, solid concrete flooring, 4.9 m eaves height and WC facilities.

## Accommodation:

| Unit   | Property Type | Size (sq ft) | Size (sq m) | Availability | Rent       |
|--------|---------------|--------------|-------------|--------------|------------|
| Unit 8 | Warehouse     | 1,552        | 144         | Immediately  | £1,710 PCM |
| Total  |               | 1,552        | 144         |              |            |