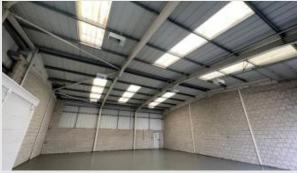

## Description

Agecroft Network Centre offers single storey refurbished warehouses with high quality office accommodation. The properties benefit from roller shutter doors, solid concrete flooring, 4.9 m eaves height and WC facilities.