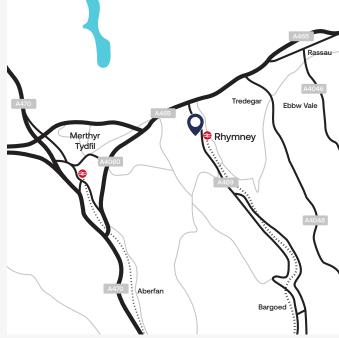

#### **Travel Distances**

# By Road

M5 motorways.

Location

Rhymney, South Wales, NP22 5RL

when Heads of Terms are agreed.

**Anti-Money Laundering Regulations** 

In order to discharge its legal obligations, including

under applicable anti-money laundering regulations, the

Heads of the Valleys Industrial Estate is an established and

strategically located estate 1 mile south of the A465 Heads of

the Valleys Road, which provides direct access to the M4 and

successful applicant will agree to provide certain information

The A465 provides excellent road access to the whole of South Wales. The A470 at Merthyr is 6 miles away and leads south to J32 of the M4 and Cardiff (30 minutes travel time). To the east, the M50-M5-M6 is 50 minutes away and provides access to the Midlands.