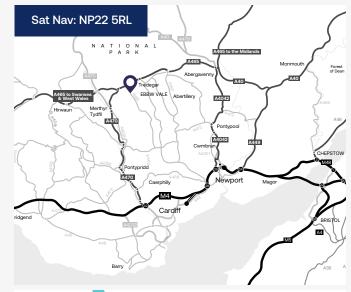

#### **Travel Distances**

# By Road

M5 motorways.

Location

Rhymney, South Wales, NP22 5RL

when Heads of Terms are agreed.

**Anti-Money Laundering Regulations** 

In order to discharge its legal obligations, including

under applicable anti-money laundering regulations, the

Heads of the Valleys Industrial Estate is an established and

strategically located estate 1 mile south of the A465 Heads of

the Valleys Road, which provides direct access to the M4 and

successful applicant will agree to provide certain information

The A465 provides excellent road access to the whole of South Wales. The A470 at Merthyr is 6 miles away and leads south to J32 of the M4 and Cardiff (30 minutes travel time). To the east, the M50-M5-M6 is 50 minutes away and provides access to the Midlands.

#### By Air

Bristol, Cardiff and Birmingham airports are all within easy reach.

#### By Port

Key Welsh ports including Cardiff, Newport, Swansea and Port Talbot are all within a 38 mile radius.

The Agents for themselves and for the vendors or lessors of the property whose agents they give notice that. (i) these particulars are given without responsibility of The Agents or the vendors or lessors as a general outline only, for the guidance of prospective purchasers or tenants, and do not constitute the whole or any part of an offer or contract. (ii) The Agents cannot guarantee the accuracy of any description, dimension, references to condition, necessary permissions for use and occupation and other details contained therein and any prospective purchasers or tenants should not rely on them as statements or representations or fact but must satisfy themselves by inspection or otherwise as to the accuracy of each of them; (iii) no employee of The Agents has any authority to make or give any representation or enter into any contract whatsoever in relation to the property; (iv) VAT may be payable on the purchase price and / or rent. all figures are exclusive of VAT, intending purchasers or lessees must satisfy themselves as to the applicable VAT position, if necessary by taking appropriate professional advice: (v) The Agents will not be liable, in negligence or otherwise for any loss arising from the use of these particulars. February 2024.