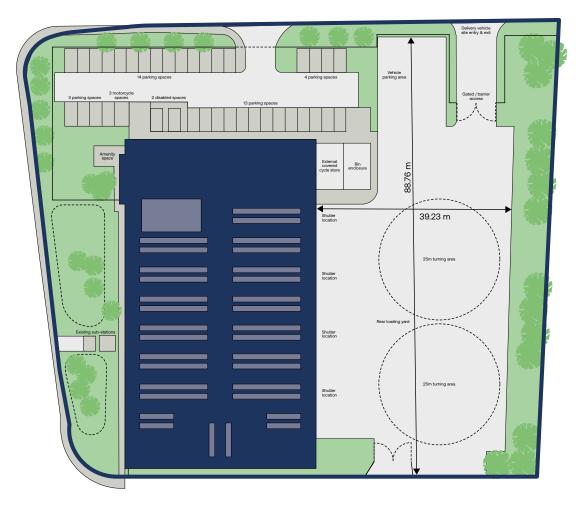

Externally, the property will benefit from a secure gated yard with parking and landscaped outdoor amenity space. Works will be completed by the end of Q1 2025.

CGI for reference purposes on

#### Accommodation

|        | sq ft<br>(Approx GIA) | sq m<br>(Approx GIA) |
|--------|-----------------------|----------------------|
| Unit 4 | 26,000 sq ft          | 2,415 sq m           |
| TOTAL  | 26,000 sq ft          | 2,415 sq m           |