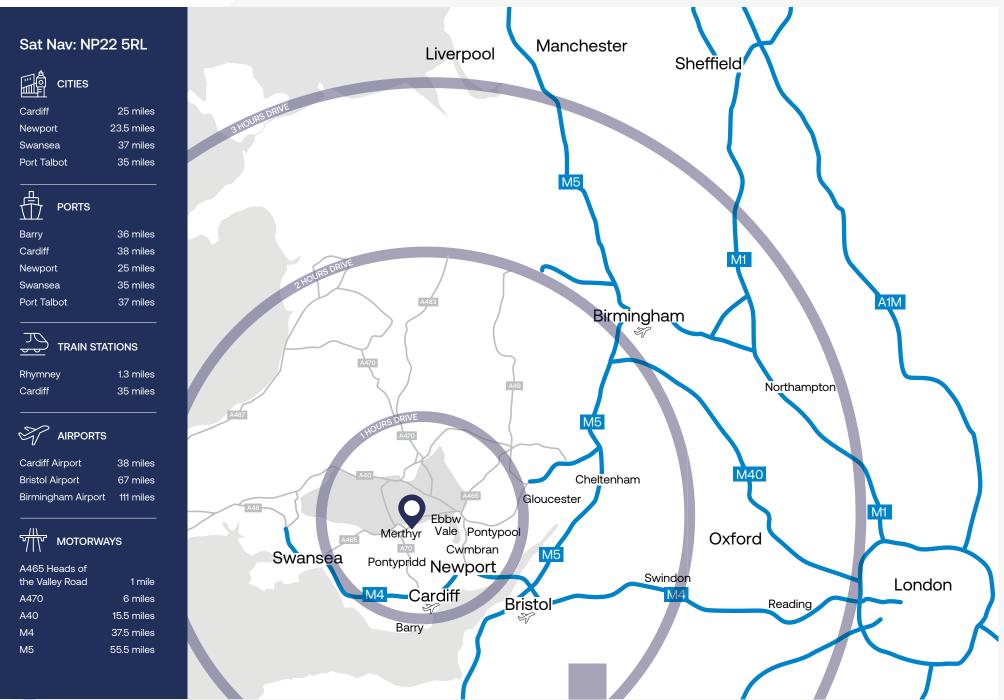

#### **Travel Distances**

# By Road

M5 motorways.

Location

Rhymney, South Wales, NP22 5RL

when Heads of Terms are agreed.

**Anti-Money Laundering Regulations** 

In order to discharge its legal obligations, including

under applicable anti-money laundering regulations, the

Heads of the Valleys Industrial Estate is an established and

strategically located estate 1 mile south of the A465 Heads of

the Valleys Road, which provides direct access to the M4 and

successful applicant will agree to provide certain information

The A465 provides excellent road access to the whole of South Wales. The A470 at Merthyr is 6 miles away and leads south to J32 of the M4 and Cardiff (30 minutes travel time). To the east, the M50-M5-M6 is 50 minutes away and provides access to the Midlands.

#### By Air

Bristol, Cardiff and Birmingham airports are all within easy reach.

#### By Port

Key Welsh ports including Cardiff, Newport, Swansea and Port Talbot are all within a 38 mile radius.

The Agents for themselves and for the vendors or lessors of the property whose agents they give notice that. (i) these particulars are given without responsibility of The Agents or the vendors or lessors as a general outline only, for the guidance of prospective purchasers or tenants, and do not constitute the whole or any part of an offer or contract. (ii) The Agents cannot guarantee the accuracy of any description, dimension, references to condition, necessary permissions for use and occupation and other details contained therein and any prospective purchasers or tenants should not rely on them as statements or representations or fact but must satisfy themselves by inspection or otherwise as to the accuracy of each of them; (iii) no employee of The Agents has any authority to make or give any representation or enter into any contract whatsoever in relation to the property; (iv) VAT may be payable on the purchase price and / or rent. all figures are exclusive of VAT, intending purchasers or lessees must satisfy themselves as to the applicable VAT position, if necessary by taking appropriate professional advice: (v) The Agents will not be liable, in negligence or otherwise for any loss arising from the use of these particulars. February 2024.