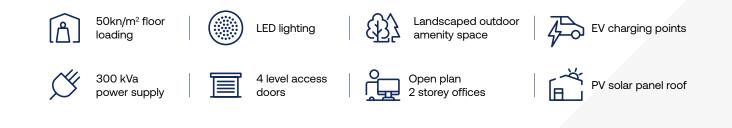

# test accession and participated accession to the test of test

Available End of Q1 2025 - Newly Built Sustainable Unit Detached Industrial / Warehouse 26,000 sq ft (2,415 sq m)

Unit 4 is to be a newly constructed industrial / warehouse unit at Heads of the Valleys Industrial Estate. This high quality unit will offer clear open warehousing and manufacturing space with open plan office accommodation to first floor. The property will also benefit from staff welfare & changing facilities on ground floor level.

Externally, the property will benefit from a secure gated yard with parking and landscaped outdoor amenity space. Works will be completed by the end of Q1 2025.

CGI for reference purposes on