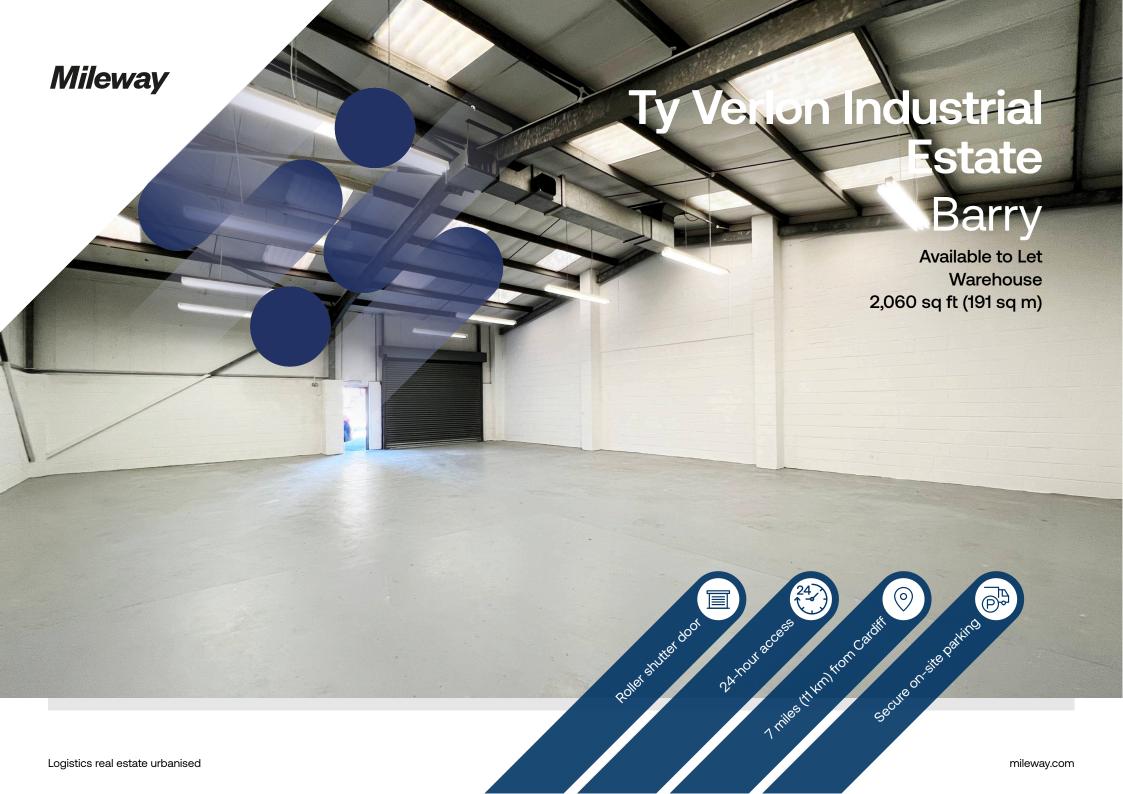

# Ty Verlon Industrial Estate

## Description

This light industrial unit is conveniently situated within an established trade location off Cardiff Road, Barry. The unit has level roller shutter door and an external loading and circulation area with car parking.

## Accommodation:

| Unit  | Property Type | Size (sq ft) | Size (sq m) | Availability |
|-------|---------------|--------------|-------------|--------------|
| U_25  | Warehouse     | 2,060        | 191.4       | Immediately  |
| Total |               | 2,060        | 191.4       |              |