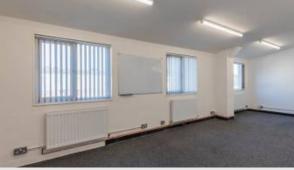

### Description

Tafarnaubach Industrial Estate comprises a total of 11 industrial units ranging in size from 3,030 sq ft - 26,226 sq ft. Each unit has its own car parking area to the front. Unit 21 benefits from a roller shutter door, pedestrian entrance, three-phase electricity, LED lighting, internal offices and WC facilities.