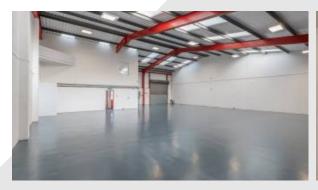

### Description

Tafarnaubach Industrial Estate comprises a total of 11 industrial units ranging in size from 3,030 sq ft - 26,226 sq ft. Each unit has its own car parking area to the front. Unit 21 benefits from a roller shutter door, pedestrian entrance, three-phase electricity, LED lighting, internal offices and WC facilities.