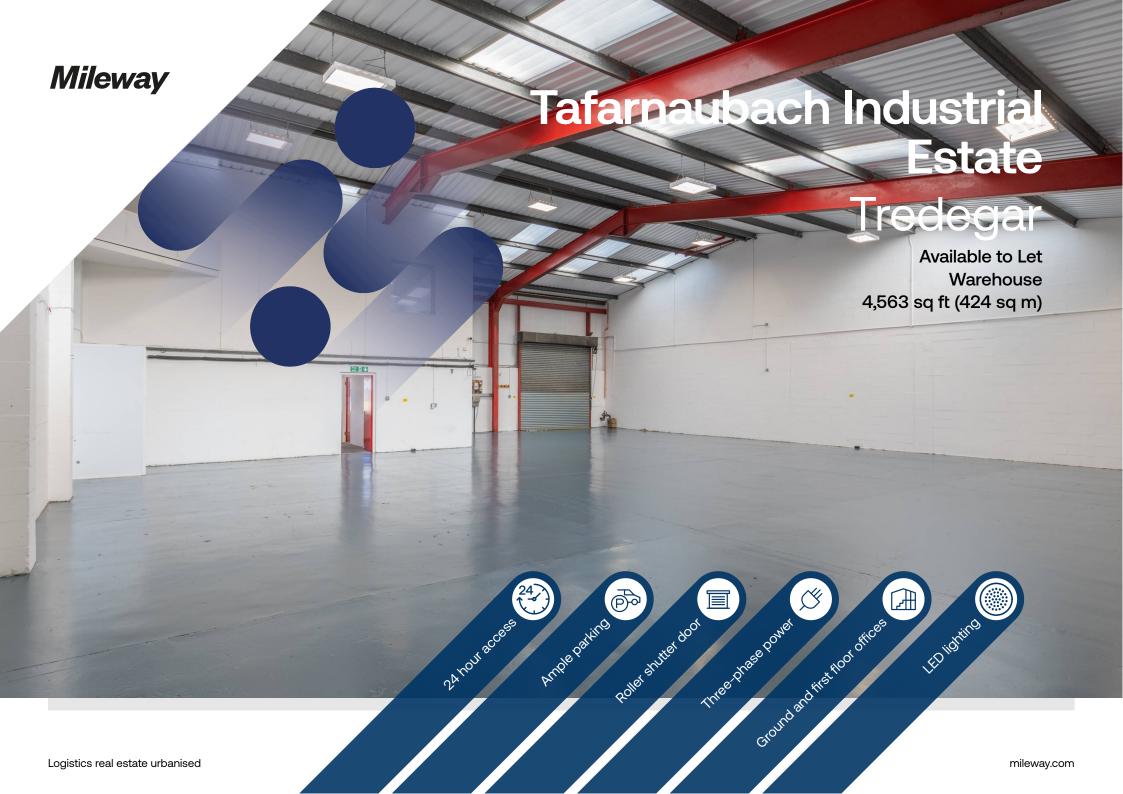

# **Tafarnaubach Industrial Estate**

Tafarnaubach Industrial Estate Tredegar NP22 3AA

### Description

Tafarnaubach Industrial Estate comprises a total of 11 industrial units ranging in size from 3,030 sq ft - 26,226 sq ft. Each unit has its own car parking area to the front. Unit 21 benefits from a roller shutter door, pedestrian entrance, three-phase electricity, LED lighting, internal offices and WC facilities.

# Accommodation:

| Unit    | Property Type | Size (sq ft) | Size (sq m) | Availability |
|---------|---------------|--------------|-------------|--------------|
| Unit 21 | Warehouse     | 4,563        | 423.9       | Immediately  |
| Total   |               | 4,563        | 423.9       |              |