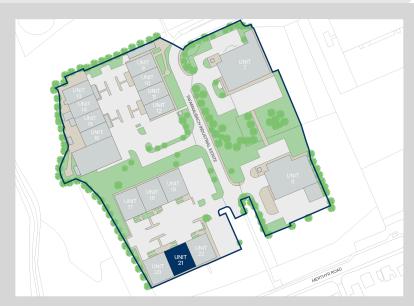

### Description

Tafarnaubach Industrial Estate comprises a total of 11 industrial units ranging in size from 3,030 sq ft - 26,226 sq ft. Each unit has its own car parking area to the front. Unit 21 benefits from a roller shutter door, pedestrian entrance, three-phase electricity, LED lighting, internal offices and WC facilities.

### Location

The unit is located on the established Tafarnaubach Industrial Estate in Tredegar which lies approximately 2 miles north west of Rhymney, 7 miles east of Merthyr Tydfil and 4.4 miles north east of Ebbw Vale. The A465 offers great transport links to South and West Wales and the Midlands (via the A40 24 miles to the east, leading to the M50). The A465 links with A470 at Merthyr and leads to J32 of the M4, 29 miles to the south and Cardiff.