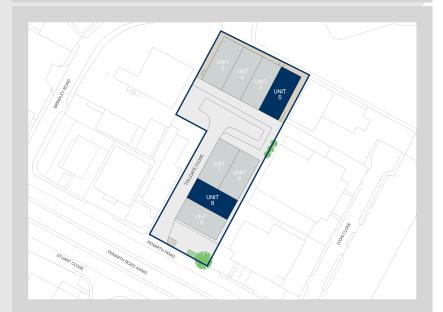

# **Tollgate Close Industrial Estate**

#### Tollgate Close Cardiff CF11 8TN

### Accommodation:

| Unit   | Property Type | Size (sq ft) | Size (sq m) | Availability | Rent       |
|--------|---------------|--------------|-------------|--------------|------------|
| Unit 5 | Warehouse     | 6,656        | 618         | Under offer  |            |
| Unit 8 | Warehouse     | 4,998        | 464         | Immediately  | £2,700 PCM |
| Total  |               | 11,654       | 1,082       |              |            |