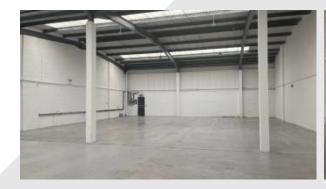

#### Description

Tollgate Close Industrial Estate is an established industrial estate with direct access to Penarth Road.

Unit 5 is an end terraced unit comprising of steel portal frame construction, a  $4 \times 5$  m level loading door, minimum 4.8 m - maximum 5.6 m eaves height, and integral office accommodation.

Unit 8 is an end terraced unit comprising of steel portal frame construction, a  $4 \times 5$  m level loading door, minimum 4.8 m - maximum 5.6 m eaves height, and integral office accommodation with separate pedestrian entrance.