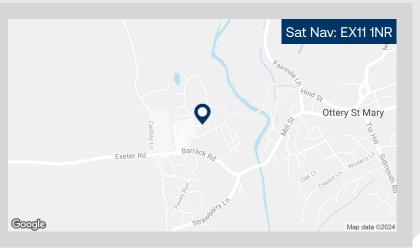

#### Location

Finnimore Industrial Estate is located on the edge of Ottery St Mary, approximately 2 miles from the A30 dual carriageway. Exeter is approximately 11 miles to the west and both Honiton and Sidmouth are some 5 miles away.