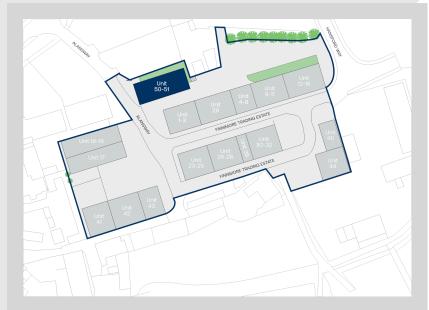

### Description

The property is positioned at the entrance to the estate and has good visibility. Currently arranged as showroom on the ground floor with substantial offices and some further storage above the accommodation could be made suitable for a variety of uses subject to consents.

#### Location

Finnimore Industrial Estate is located on the edge of Ottery St Mary, approximately 2 miles from the A30 dual carriageway. Exeter is approximately 11 miles to the west and both Honiton and Sidmouth are some 5 miles away.

Occupiers include Move Forward Gym Ltd, Chunk of Devon, Christopher Piper Wines, Devon Tiles Ltd, and Ottery Auction Rooms.

EPC

EPC is available upon request.