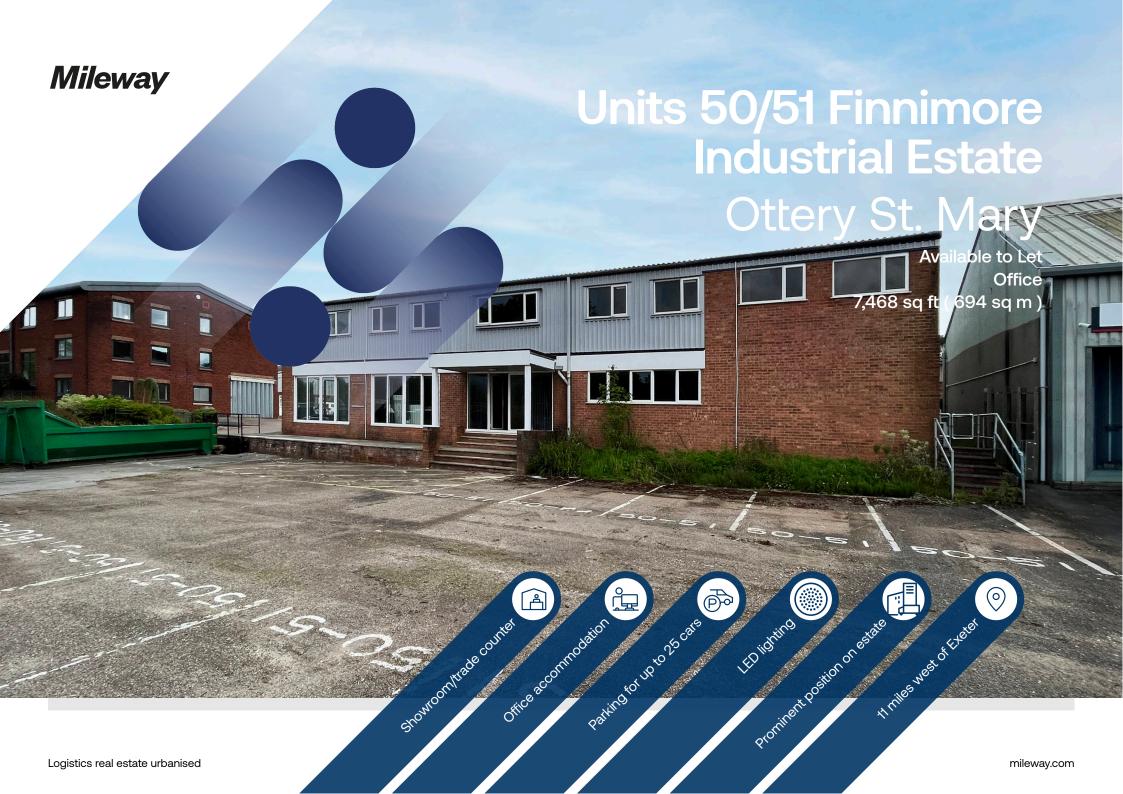

# Units 50/51 Finnimore Industrial Estate

#### Ottery St. Mary EX11 1NR

### Description

The property is positioned at the entrance to the estate and has good visibility. Currently arranged as showroom on the ground floor with substantial offices and some further storage above the accommodation could be made suitable for a variety of uses subject to consents.

The property has parking for up to 25 cars.