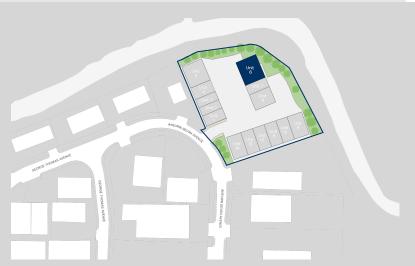

#### Location

Parc-Y-Bont forms part of the well-established Brynmenyn Industrial Estate. The estate is strategically located 2 miles north of J36 of the M4 motorway (Sarn Park) and 4 miles north of Bridgend town centre. The estate is situated midway between Cardiff 26 miles east and Swansea 21 miles west. Occupiers on the estate includes, Howdens, Robert Price, Rinus Roofing and Sunbelt Rentals.