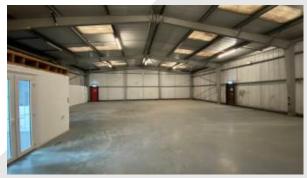

## Description

The unit is of steel frame construction with brick/block elevations over clad with profiled steel sheet, incorporating double glazed aluminium framed window units and steel roller shutter door. Pitched roof surfaced with profiled sheet steel. Externally there is a concrete surfaced loading areas/aprons and tarmacadam surfaced car parking area.