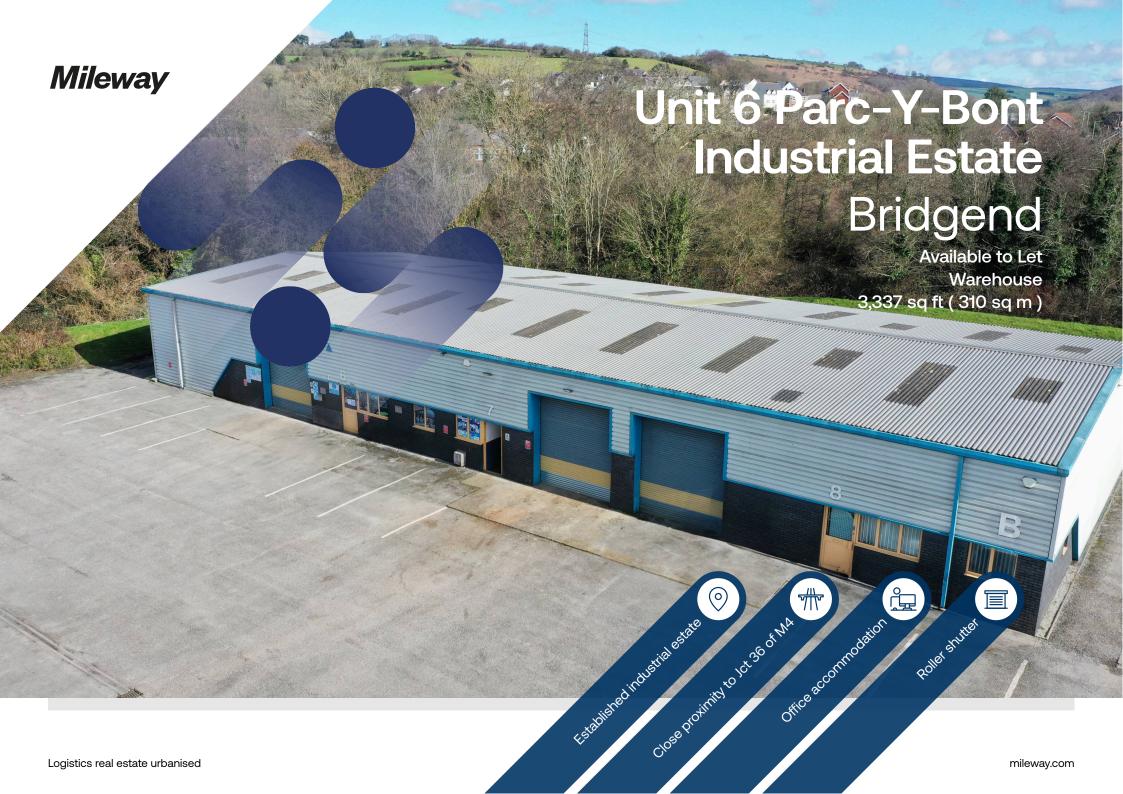

# **Unit 6 Parc-Y-Bont Industrial Estate**

Parc Y Bont Industrial Estate, Bridgend CF32 9SZ

## Description

The unit is of steel frame construction with brick/block elevations over clad with profiled steel sheet, incorporating double glazed aluminium framed window units and steel roller shutter door. Pitched roof surfaced with profiled sheet steel. Externally there is a concrete surfaced loading areas/aprons and tarmacadam surfaced car parking area.

## Accommodation:

| Unit   | Property Type | Size (sq ft) | Size (sq m) | Availability |
|--------|---------------|--------------|-------------|--------------|
| Unit 6 | Warehouse     | 3,337        | 310         | Immediately  |
| Total  |               | 3,337        | 310         |              |