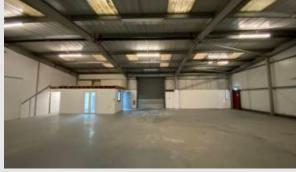

## Description

The unit is of steel frame construction with brick/block elevations over clad with profiled steel sheet, incorporating double glazed aluminium framed window units and steel roller shutter door. Pitched roof surfaced with profiled sheet steel. Externally there is a concrete surfaced loading areas/aprons and tarmacadam surfaced car parking area.