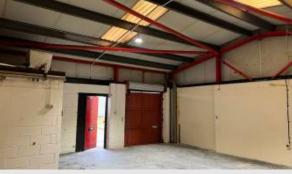

### Description

Units 26 is an end terraced unit situated within a gated compound close to A465. The light industrial/warehouse unit benefits from a a 2.4 m by 2.1 m roller shutter door and offers an eaves height of max 4.3 m x min 3.4 m. Externally, there is forecourt parking and a loading area.