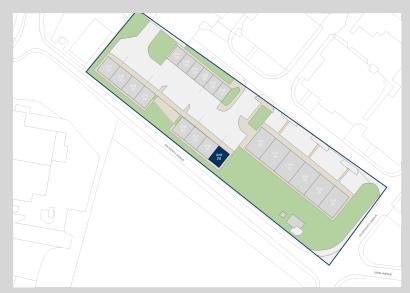

### Description

Units 26 is an end terraced unit situated within a gated compound close to A465. The light industrial/warehouse unit benefits from a a 2.4 m by 2.1 m roller shutter door and offers an eaves height of max 4.3 m x min 3.4 m. Externally, there is forecourt parking and a loading area.

#### Location

Hirwaun Industrial Estate is situated approximately 4 miles west of Aberdare Town Centre, 17 miles north of Swansea and 25 miles north west of Cardiff. The A470 dual carriageway gives easy access to the area from Cardiff and Junction 32 of the M4, whilst the A465(T) Heads of the Valleys Road provides easy access to other South Wales Valleys, West Wales as well as the Midlands via the M5 and A40