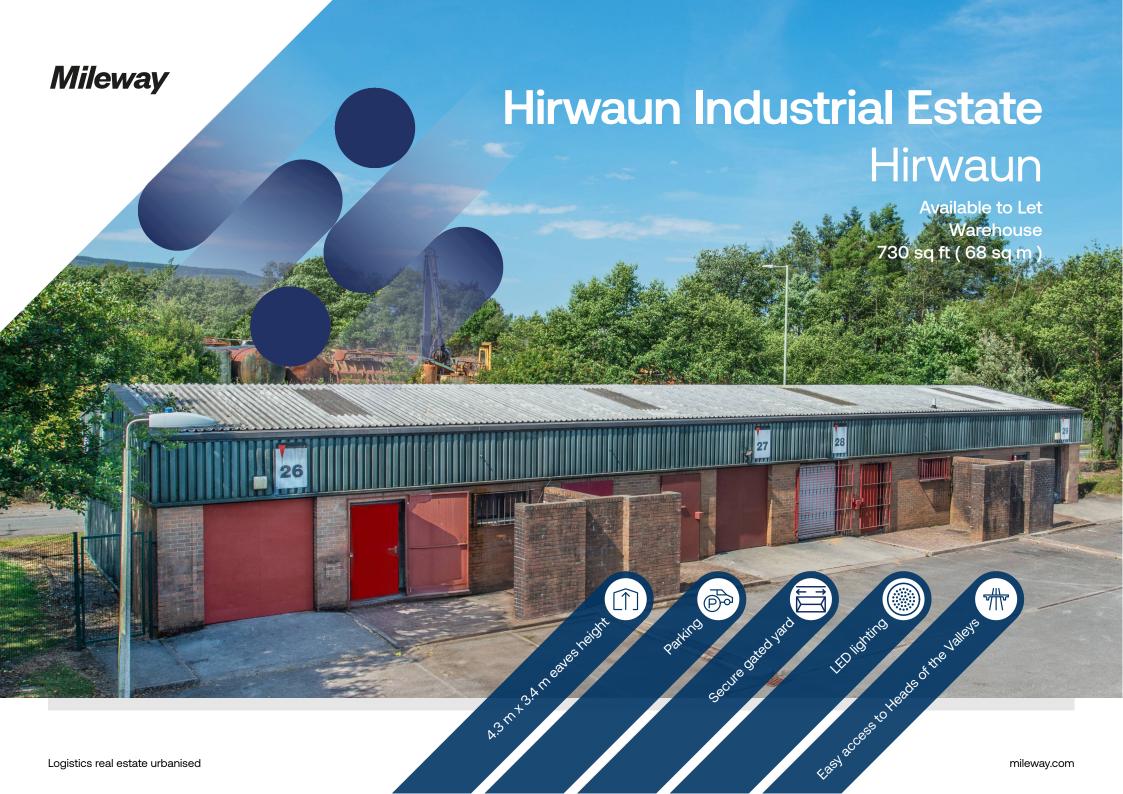

## **Hirwaun Industrial Estate**

Hirwaun, CF44 9UP

### Description

Units 26 is an end terraced unit situated within a gated compound close to A465. The light industrial/warehouse unit benefits from a a 2.4 m by 2.1 m roller shutter door and offers an eaves height of max 4.3 m x min 3.4 m. Externally, there is forecourt parking and a loading area.

# Accommodation:

| Unit   | Property Ty | oe Size (sq ft) | Size (sq m) | Availability | Rent     |
|--------|-------------|-----------------|-------------|--------------|----------|
| Unit 2 | 6 Warehouse | 730             | 68          | Immediately  | £450 PCM |
| Total  |             | 730             | 68          |              |          |