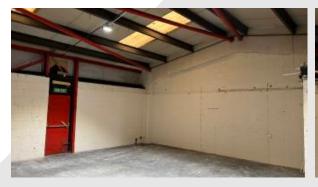

### Description

Units 26 is an end terraced unit situated within a gated compound close to A465. The light industrial/warehouse unit benefits from a a 2.4 m by 2.1 m roller shutter door and offers an eaves height of max 4.3 m x min 3.4 m. Externally, there is forecourt parking and a loading area.