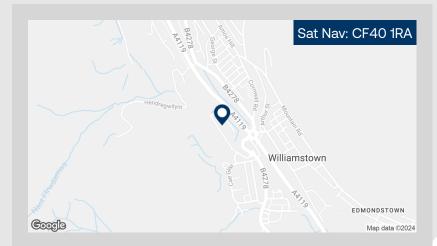

#### Williamstown. Tonypandy, Porth, CF40 1RA

#### Location

Tonyrefail is located in the heart of the Rhonnda Valley approximately 18 miles northwest of Cardiff and 18 miles southwest of Merthyr Tydfil.

Ely Industrial Estate is situated to the north of Tonyrefail and is accessed via the A4119 and Junction 33 of the M4 is approximately 8 miles south.