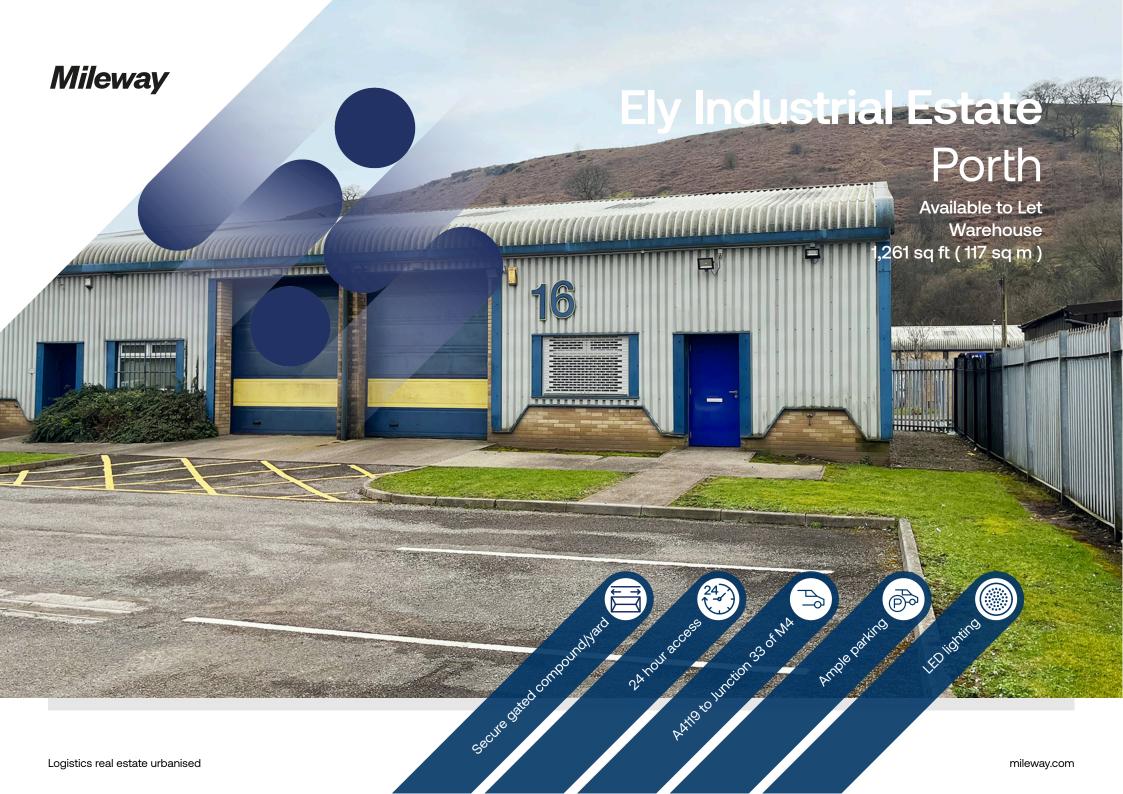

# **Ely Industrial Estate**

### Description

This semi-detached unit is located within a fenced and gated compound. The property is made of steel portal frame construction with full height brick and block elevations with a profile steel clad roof. It benefits from 3.6 m x 2.87 m up-and-over loading doors and eaves that are a minimum of 4 m and a maximum of 5.2 m high.

## Accommodation:

| Unit    | Property Type | Size (sq ft) | Size (sq m) | Availability |
|---------|---------------|--------------|-------------|--------------|
| Unit 16 | Warehouse     | 1,261        | 117         | Immediately  |
| Total   |               | 1,261        | 117         |              |