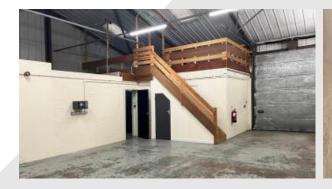

### Description

This semi-detached unit is located within a fenced and gated compound. The property is made of steel portal frame construction with full height brick and block elevations with a profile steel clad roof. It benefits from 3.6 m x 2.87 m up-and-over loading doors and eaves that are a minimum of 4 m and a maximum of 5.2 m high.

## Accommodation:

| Unit    | Property Type | Size (sq ft) | Size (sq m) | Availability |
|---------|---------------|--------------|-------------|--------------|
| Unit 16 | Warehouse     | 1,261        | 117         | Immediately  |
| Total   |               | 1,261        | 117         |              |