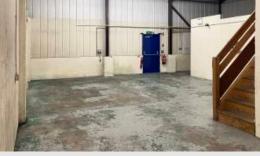

### Description

This semi-detached unit is located within a fenced and gated compound. The property is made of steel portal frame construction with full height brick and block elevations with a profile steel clad roof. It benefits from 3.6 m x 2.87 m up-and-over loading doors and eaves that are a minimum of 4 m and a maximum of 5.2 m high.

## Accommodation:

| Unit    | Property Type | Size (sq ft) | Size (sq m) | Availability |
|---------|---------------|--------------|-------------|--------------|
| Unit 16 | Warehouse     | 1,261        | 117         | Immediately  |
| Total   |               | 1,261        | 117         |              |