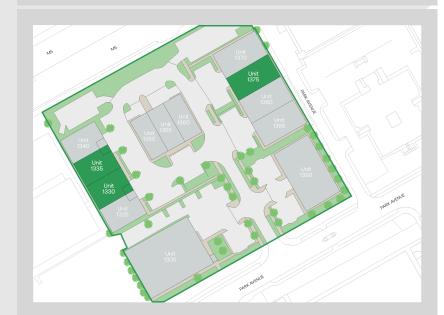

#### Accommodation:

| Unit        | Property Type | Size (sq ft) | Size (sq m) | Availability |
|-------------|---------------|--------------|-------------|--------------|
| 1330 - 1334 | Warehouse     | 4,406        | 409         | Immediately  |
| 1335 - 1339 | Warehouse     | 4,405        | 409         | Immediately  |
| 1375 - 1379 | Warehouse     | 5,597        | 520         | Immediately  |
| Total       |               | 14,408       | 1,338       |              |