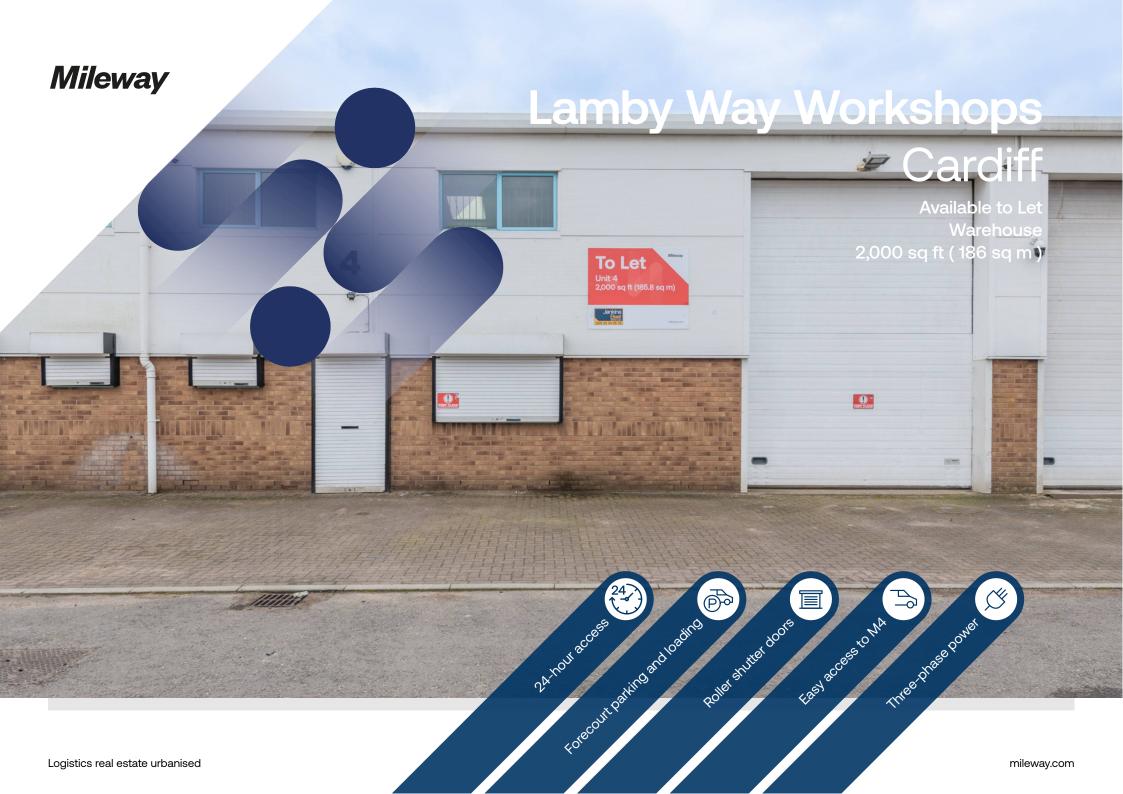

# Lamby Way Workshops

### Lamby Way Cardiff CF3 8LQ

### Description

Lamby Way Workshops comprises of six industrial units. Each unit has it's own car parking spaces to the front. Units have a roller shutter door, pedestrian entrance, internal offices, 3 phase electric and W.C.

Accommodation:

| l | Unit   | Property Type | Size (sq ft) | Size (sq m) | Availability |
|---|--------|---------------|--------------|-------------|--------------|
| ι | Unit 4 | Warehouse     | 2,000        | 186         | Immediately  |
|   | Total  |               | 2,000        | 186         |              |