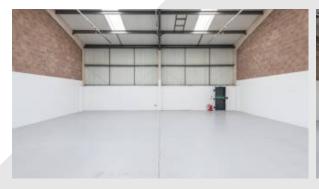

### Description

Lamby Way Workshops comprises of six industrial units. Each unit has it's own car parking spaces to the front. Units have a roller shutter door, pedestrian entrance, internal offices, 3 phase electric and W.C.