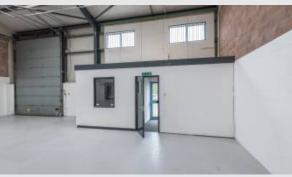

### Description

Lamby Way Workshops comprises of six industrial units. Each unit has it's own car parking spaces to the front. Units have a roller shutter door, pedestrian entrance, internal offices, 3 phase electric and W.C.