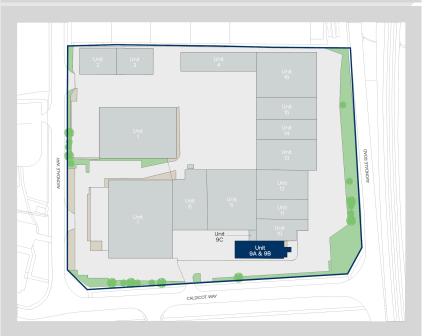

#### Location

Cwmbran is a well-established business location 5 miles north of Newport, 17 miles east of Cardiff and is the principal town within the unitary authority of Torfaen County Borough Council. Avondale Industrial Estate is situated to the north of Cwmbran town centre with frontage to Avondale Road. There is easy access to the M4 motorway via the A4051 or A4042 dual carriageway linking to junctions 26 and 25a respectively.

#### Accommodation:

| Unit    | Property Type | Size (sq ft) | Size (sq m) | Availability | Rent       |
|---------|---------------|--------------|-------------|--------------|------------|
| Unit 9A | Office        | 2,783        | 259         | Immediately  | £1,430 PCM |
| Total   |               | 2,783        | 259         |              |            |