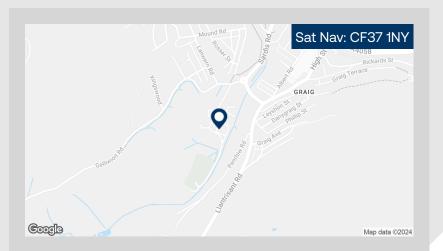

#### Location

Maritime Industrial Estate is located 0.5 miles on the southern side of Pontypridd town centre and the train station. With excellent road links to A470 1.5 miles away and J32 of the M4 motorway approximately 8 miles to the south. Cardiff is situated approximately 12 miles to the south.