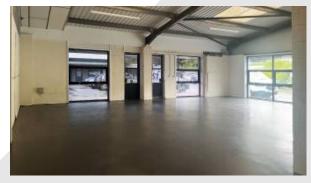

#### Description

Maritime Industrial Estate consists of light industrial terraced units. Steel portal frame construction with elevations a combination of brick/blockwork and insulated steel sheeting. The estate is a selfcontained (one way system) and each unit has a separate pedestrian door to communal parking area.

### Accommodation:

| Unit    | Property Type | Size (sq ft) | Size (sq m) | Availability | Rent   |
|---------|---------------|--------------|-------------|--------------|--------|
| Unit 12 | Warehouse     | 1,262        | 117         | Immediately  | £1,025 |
| Total   |               | 1,262        | 117         |              |        |