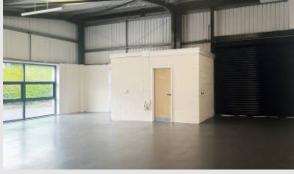

#### Description

Maritime Industrial Estate consists of light industrial terraced units. Steel portal frame construction with elevations a combination of brick/blockwork and insulated steel sheeting. The estate is a selfcontained (one way system) and each unit has a separate pedestrian door to communal parking area.

### Accommodation:

| Unit    | Property Type | Size (sq ft) | Size (sq m) | Availability | Rent   |
|---------|---------------|--------------|-------------|--------------|--------|
| Unit 12 | Warehouse     | 1,262        | 117         | Immediately  | £1,025 |
| Total   |               | 1,262        | 117         |              |        |