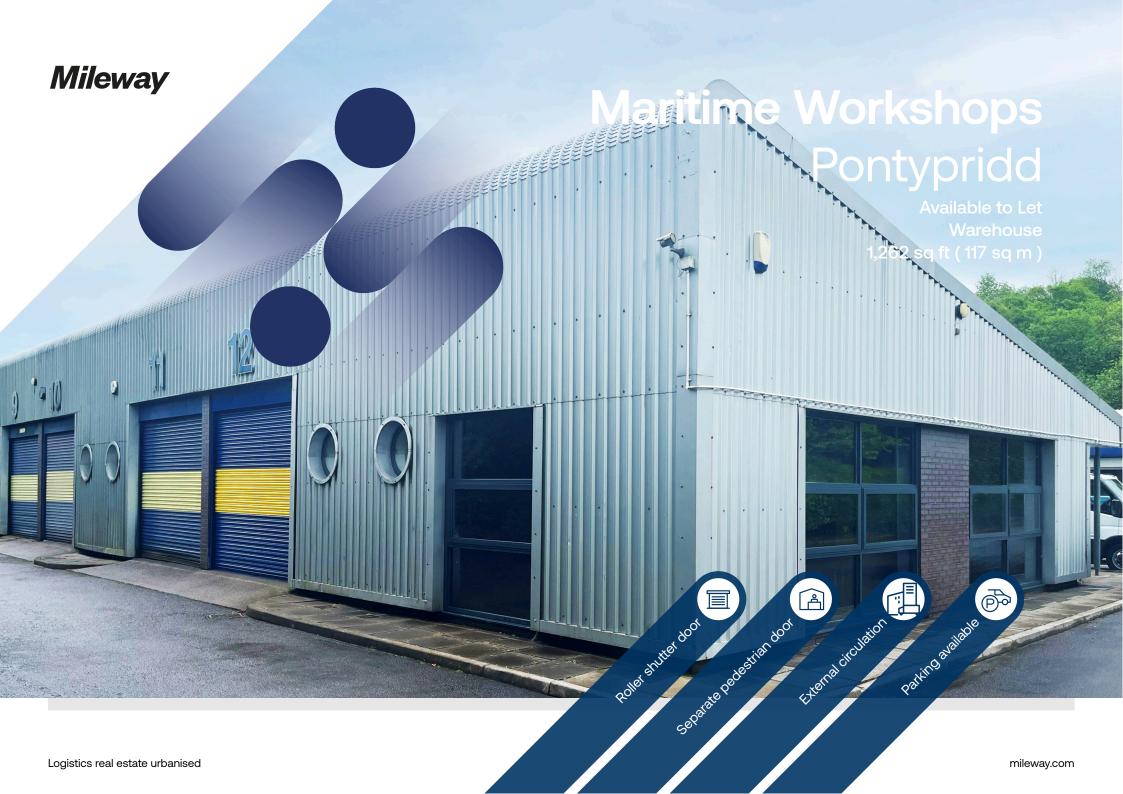

## **Maritime Workshops**

Maritime Industrial Estate Pontypridd CF37 1NY

#### Description

Maritime Industrial Estate consists of light industrial terraced units. Steel portal frame construction with elevations a combination of brick/blockwork and insulated steel sheeting. The estate is a selfcontained (one way system) and each unit has a separate pedestrian door to communal parking area.