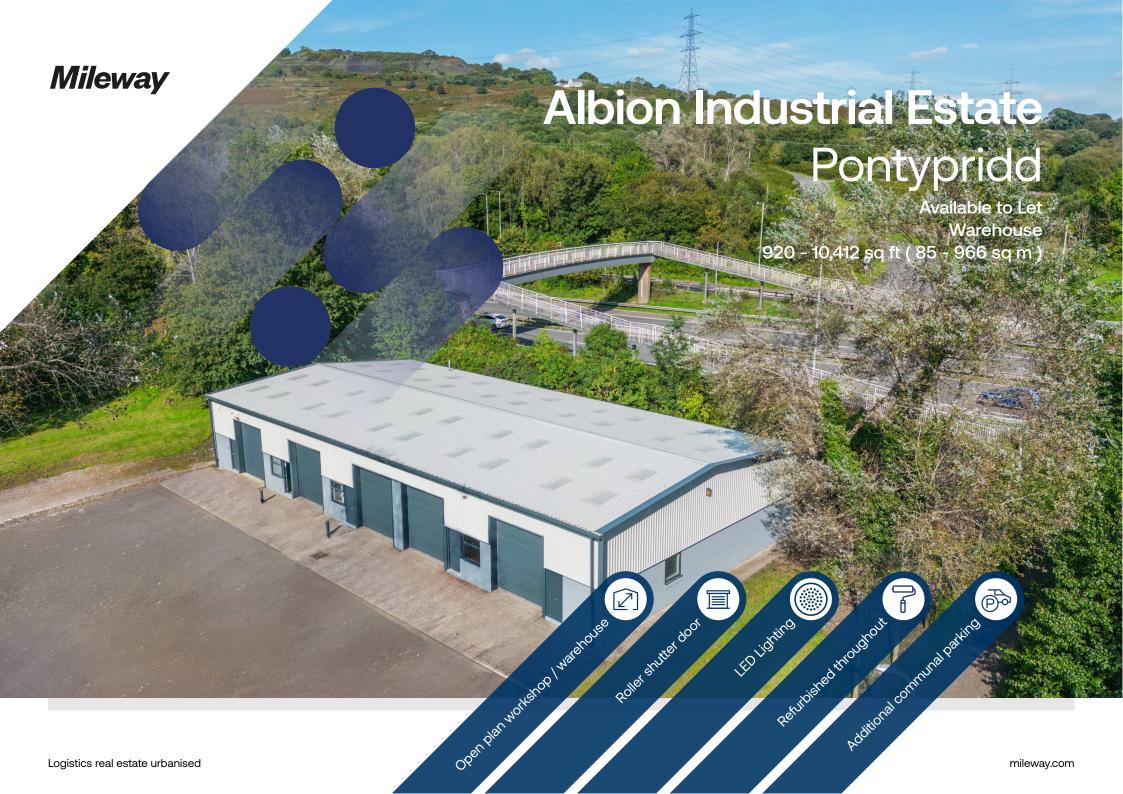

# **Albion Industrial Estate**

#### Cilfynydd Pontypridd CF37 4NX

## Description

Albion Industrial Estate is a popular commercial location situated adjacent to the A470. These units comprise of a steel portal frame construction with part brick/blockwork, part metal clad elevations under a pitched roof. With open plan workshop / warehouse accommodation, roller shutter door, LED lighting and dedicated parking with additional communal parking. Refurbished throughout.