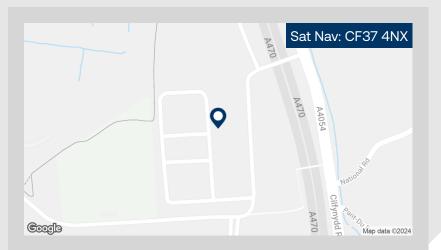

#### Location

Albion Industrial Estate is one of the established industrial estates in the lower Cynon Valley areas, situated approximately 3 miles north of Pontypridd. The estate is accessed via the A4054 (Merthyr Road). Junction 32 of the M4 motorway is approximately 6 miles to the south, accessed via the A470 dual carriageway.