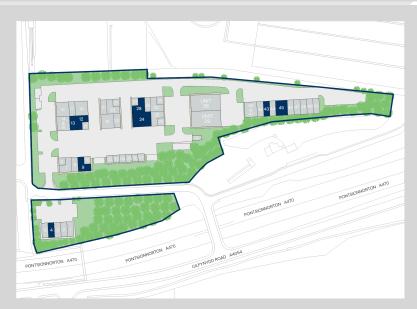

## Description

Albion Industrial Estate is a popular commercial location situated adjacent to the A470. These units comprise of a steel portal frame construction with part brick/blockwork, part metal clad elevations under a pitched roof. With open plan workshop / warehouse accommodation, roller shutter door, LED lighting and dedicated parking with additional communal parking. Refurbished throughout.

#### Location

Albion Industrial Estate is one of the established industrial estates in the lower Cynon Valley areas, situated approximately 3 miles north of Pontypridd. The estate is accessed via the A4054 (Merthyr Road). Junction 32 of the M4 motorway is approximately 6 miles to the south, accessed via the A470 dual carriageway.

# Accommodation:

| Unit    | Property Type | Size (sq ft) | Size (sq m) | Availability | Rent       |
|---------|---------------|--------------|-------------|--------------|------------|
| Unit 4  | Warehouse     | 938          | 87          | Immediately  | £860 PCM   |
| Unit 9  | Warehouse     | 1,426        | 132         | Immediately  | £1,010 PCM |
| Unit 13 | Warehouse     | 930          | 86          | Immediately  | £855 PCM   |
| Unit 24 | Warehouse     | 2,849        | 265         | Immediately  | £1,890 PCM |
| Unit 28 | Warehouse     | 1,404        | 130         | Immediately  | £990 PCM   |
| Unit 43 | Warehouse     | 920          | 85          | Immediately  | £845 PCM   |
| Unit 45 | Warehouse     | 1,945        | 181         | Immediately  | £1,338 PCM |
| Total   |               | 10.412       | 966         |              |            |