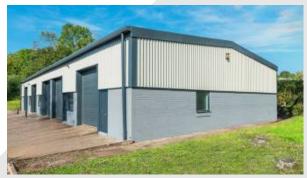

## Description

Albion Industrial Estate is a popular commercial location situated adjacent to the A470. These units comprise of a steel portal frame construction with part brick/blockwork, part metal clad elevations under a pitched roof. With open plan workshop / warehouse accommodation, roller shutter door, LED lighting and dedicated parking with additional communal parking. Refurbished throughout.