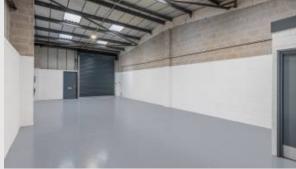

## Description

Albion Industrial Estate is a popular commercial location situated adjacent to the A470. These units comprise of a steel portal frame construction with part brick/blockwork, part metal clad elevations under a pitched roof. With open plan workshop / warehouse accommodation, roller shutter door, LED lighting and dedicated parking with additional communal parking. Refurbished throughout.