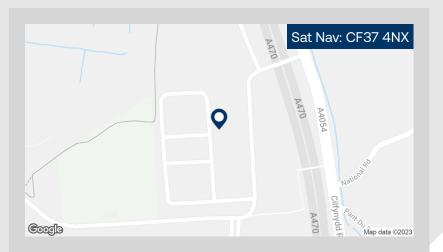

#### Location

Albion Industrial Estate is one of the established industrial estates in the lower Cynon Valley areas, situated approximately 3 miles north of Pontypridd. The estate is accessed via the A4054 (Merthyr Road). Junction 32 of the M4 motorway is approximately 6 miles to the south, accessed via the A470 dual carriageway.