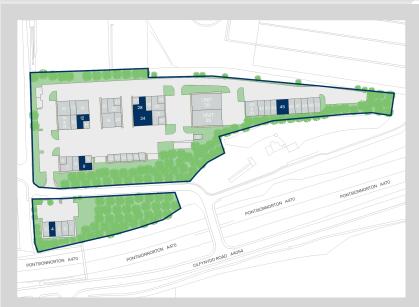

#### Location

Albion Industrial Estate is one of the established industrial estates in the lower Cynon Valley areas, situated approximately 3 miles north of Pontypridd. The estate is accessed via the A4054 (Merthyr Road). Junction 32 of the M4 motorway is approximately 6 miles to the south, accessed via the A470 dual carriageway.