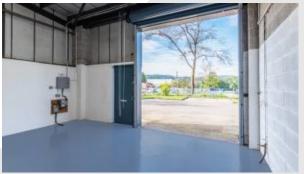

### Description

Albion Industrial Estate is a popular commercial location situated adjacent to the A470. These units comprise of a steel portal frame construction with part brick/blockwork, part metal clad elevations under a pitched roof. With open plan workshop / warehouse accommodation, roller shutter door, LED lighting and dedicated parking with additional communal parking. Refurbished throughout.