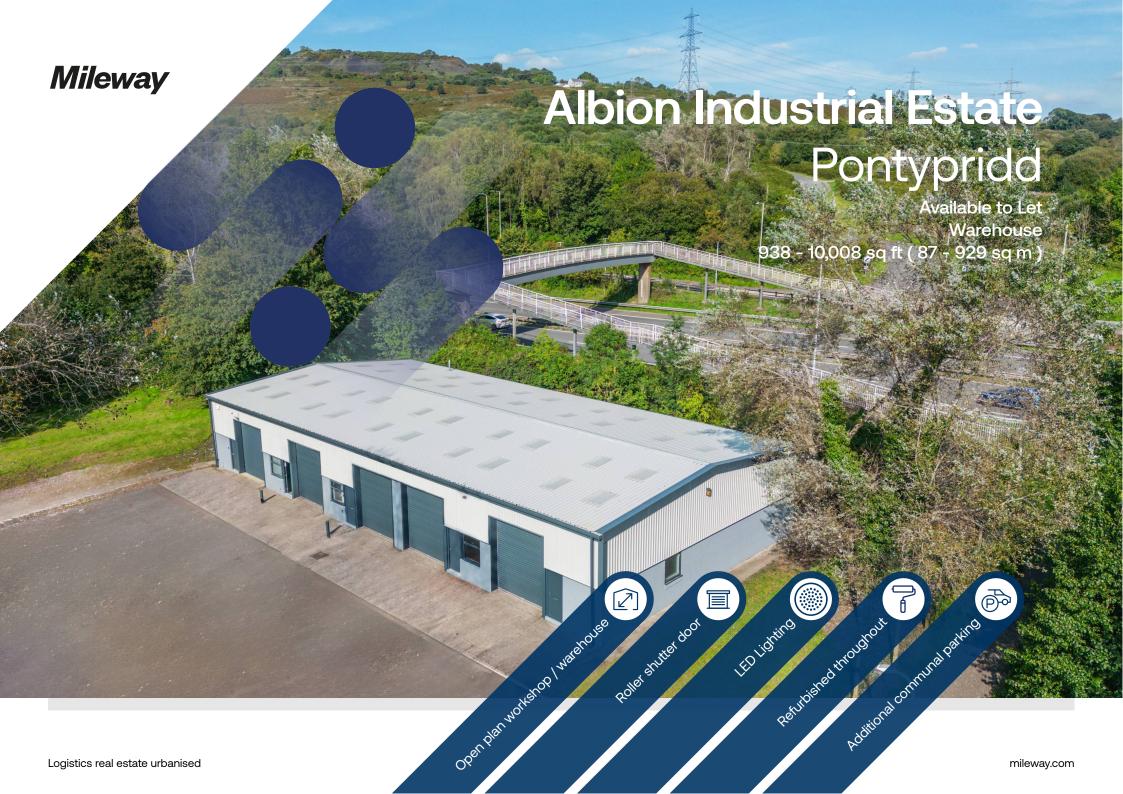

# Albion Industrial Estate, Cilfynydd Road

Cilfynydd Pontypridd CF37 4NX

### Description

Albion Industrial Estate is a popular commercial location situated adjacent to the A470. These units comprise of a steel portal frame construction with part brick/blockwork, part metal clad elevations under a pitched roof. With open plan workshop / warehouse accommodation, roller shutter door, LED lighting and dedicated parking with additional communal parking. Refurbished throughout.

## Accommodation:

| Unit    | Property Type | Size (sq ft) | Size (sq m) | Availability |
|---------|---------------|--------------|-------------|--------------|
| Unit 4  | Warehouse     | 938          | 87          | Immediately  |
| Unit 9  | Warehouse     | 1,426        | 132         | Immediately  |
| Unit 12 | Warehouse     | 1,446        | 134         | Immediately  |
| Unit 24 | Warehouse     | 2,849        | 265         | Immediately  |
| Unit 28 | Warehouse     | 1,404        | 130         | Immediately  |
| Unit 45 | Warehouse     | 1,945        | 181         | Immediately  |
| Total   |               | 10,008       | 929         |              |