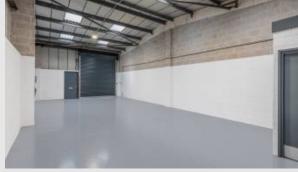

### Description

Albion Industrial Estate is a popular commercial location situated adjacent to the A470. These units comprise of a steel portal frame construction with part brick/blockwork, part metal clad elevations under a pitched roof. With open plan workshop / warehouse accommodation, roller shutter door, LED lighting and dedicated parking with additional communal parking. Refurbished throughout.