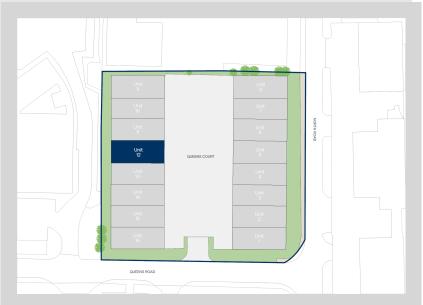

#### Description

Queens Court consists of a modern estate of 2 opposing terraces of units with forecourt communal car parking. The units are of steel portal frame construction with concrete flooring, with each unit typically benefiting from LED lighting, an open plan production / warehouse area with a vehicular access door and WC facilities.

Jenkins Best

Accommodation:

| Unit    | Property Type | Size (sq ft) | Size (sq m) | Availability | Rent     |
|---------|---------------|--------------|-------------|--------------|----------|
| Unit 12 | Warehouse     | 1,568        | 146         | Immediately  | £915 PCM |
| Total   |               | 1,568        | 146         |              |          |