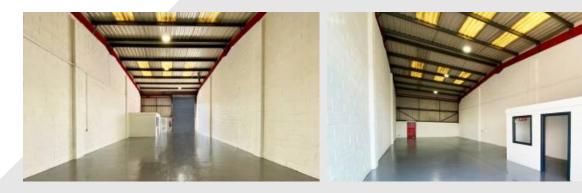

#### Description

Queens Court consists of a modern estate of 2 opposing terraces of units with forecourt communal car parking. The units are of steel portal frame construction with concrete flooring, with each unit typically benefiting from LED lighting, an open plan production / warehouse area with a vehicular access door and WC facilities.