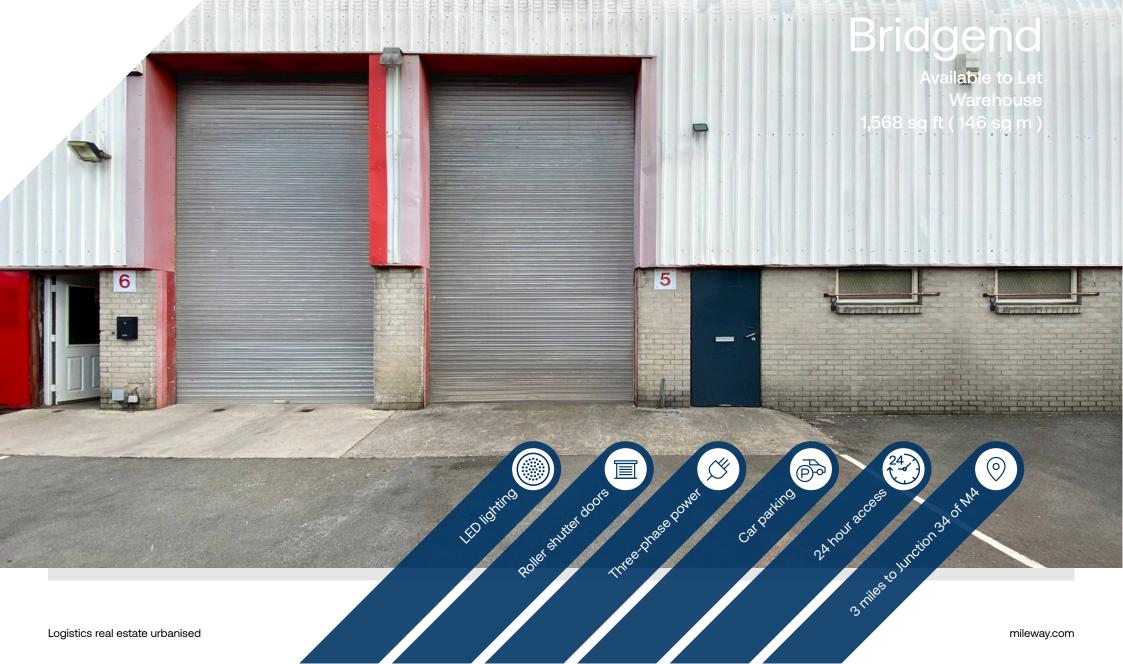

# **Queens Court**

#### Queens Road Bridgend CF31 3UT

#### Description

Queens Court consists of a modern estate of 2 opposing terraces of units with forecourt communal car parking. The units are of steel portal frame construction with concrete flooring, with each unit typically benefiting from LED lighting, an open plan production / warehouse area with a vehicular access door and WC facilities.

Jenkins Best

Accommodation:

| Unit    | Property Type | Size (sq ft) | Size (sq m) | Availability | Rent     |
|---------|---------------|--------------|-------------|--------------|----------|
| Unit 12 | Warehouse     | 1,568        | 146         | Immediately  | £915 PCM |
| Total   |               | 1,568        | 146         |              |          |