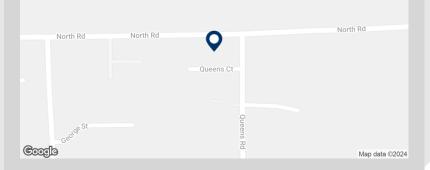

#### Location

Bridgend Industrial Estate comprises a large mixed use development comprising a number of large stand-alone industrial facilities, smaller estates, offices, development plots and a small 'retail quarter'. In total the estate extends to an estimated 3 million sq ft of commercial space on approximately 300 acres.

Queens Road is centrally positioned on the estate and is accessed directly off Western Avenue, one of the main arterial routes on the Estate or North Road. Neighbouring occupiers include Spectrum Technologies, and South Wales Police.

## Sat Nav: CF31 3TQ