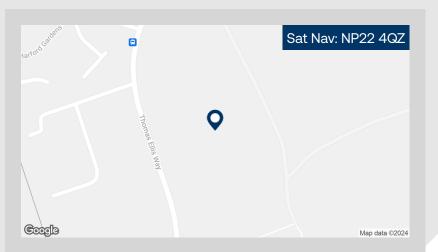

#### Sirhowy Hill Industrial Estate Tredegar NP22 4QZ

#### Location

The estate is situated off Thomas Ellis Way which joins Beaufort Road and in turn the A4048 (Tredegar Bypass). The A4048 provides access to the A465 Heads of the Valley Road approximately 1 mile to the north and J28 of the M4 motorway approximately 20 miles to the south. The site is approximately  $\frac{1}{2}$ mile north east of Tredegar town centre.