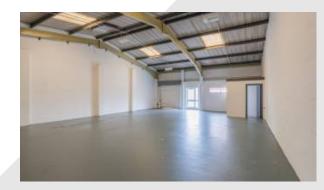

#### Description

The estate comprises 14 units of modern design built in the 1970s. The units are of steel frame construction with elevations predominately of brick/blockwork and profile steel sheeting.

The pitched roofs are clad in double skinned profiled sheeting incorporating translucent panels. Access to the units are via steel roller shutter loading doors and pedestrian doors. The estate has recently undergone a refurbishment which includes re-coating to the external cladding.