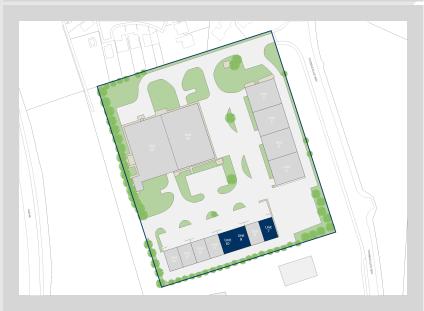

#### Accommodation:

| Unit    | Property Type | Size (sq ft) | Size (sq m) | Availability | Rent     |
|---------|---------------|--------------|-------------|--------------|----------|
| Unit 7  | Warehouse     | 1,471        | 137         | Immediately  | £710 PCM |
| Unit 9  | Warehouse     | 1,475        | 137         | Under offer  | £710 PCM |
| Unit 10 | Warehouse     | 1,480        | 138         | Immediately  | £710 PCM |
| Total   |               | 4,426        | 412         |              |          |