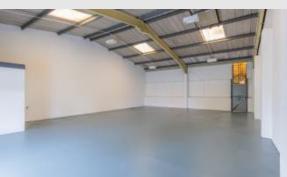

#### Description

The estate comprises 14 units of modern design built in the 1970s. The units are of steel frame construction with elevations predominately of brick/blockwork and profile steel sheeting.

The pitched roofs are clad in double skinned profiled sheeting incorporating translucent panels. Access to the units are via steel roller shutter loading doors and pedestrian doors. The estate has recently undergone a refurbishment which includes re-coating to the external cladding.