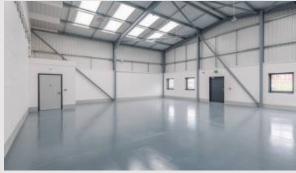

## Description

The premises comprise brand new trade counter/light industrial units built to a high specification on the Cwmbach Industrial Estate. The units are of steel portal frame construction and benefit from a three-phase electricity supply and electrically operated roller shutter loading doors in the front elevation.