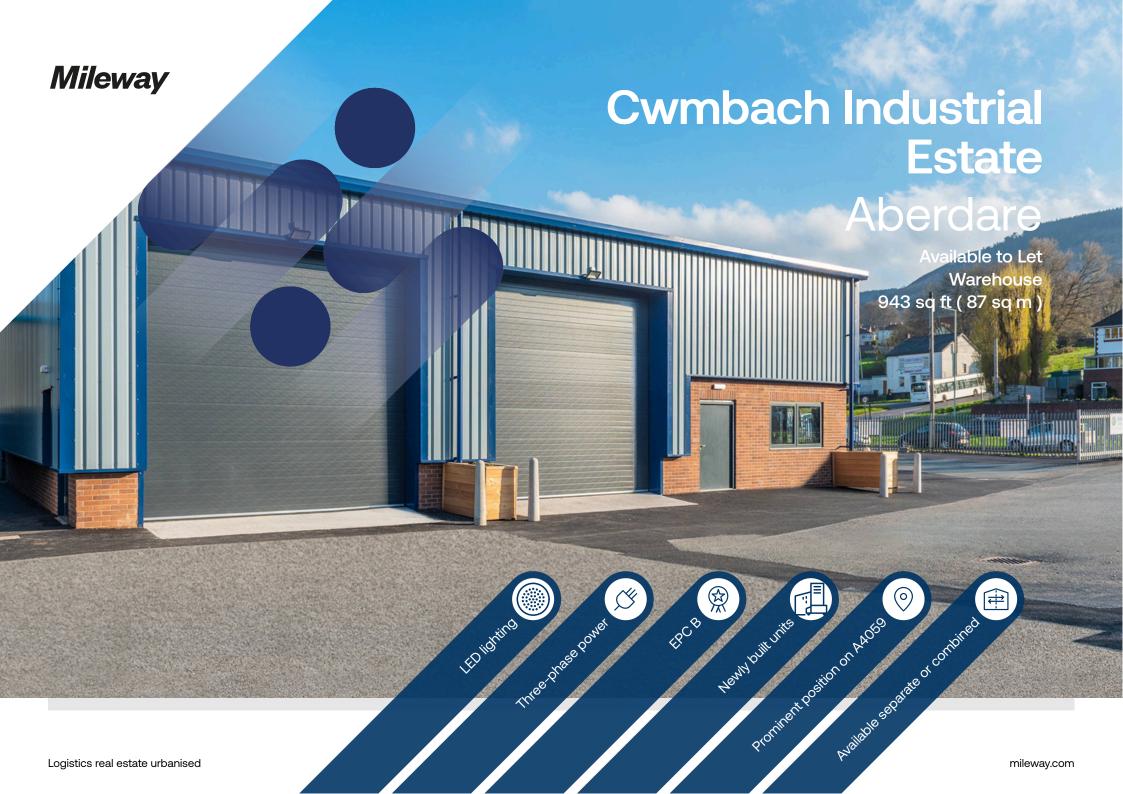

# **Cwmbach Industrial Estate**

## Description

The premises comprise brand new trade counter/light industrial units built to a high specification on the Cwmbach Industrial Estate. The units are of steel portal frame construction and benefit from a three-phase electricity supply and electrically operated roller shutter loading doors in the front elevation.

The units are accessed by a shared roadway and face onto shared parking and loading areas. A metal palisade fence with double access gates forms the site boundary.