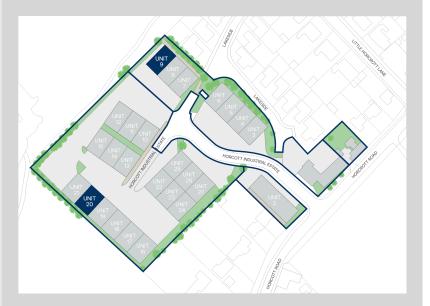

Accommodation:

| Unit    | Property Type | Size (sq ft) | Size (sq m) | Availability | Rent       |
|---------|---------------|--------------|-------------|--------------|------------|
| Unit 9  | Warehouse     | 1,958        | 182         | Immediately  | £1,650 PCM |
| Unit 20 | Warehouse     | 2,198        | 204         | Immediately  | £1,850 PCM |
| Total   |               | 4,156        | 386         |              |            |