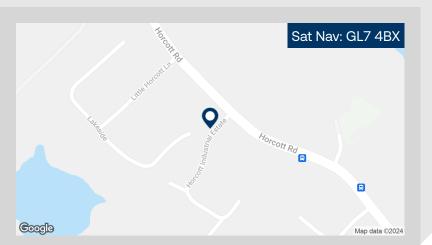

#### Location

Horcott Industrial Estate is located on the south west of Fairford - a small town located 9 miles east of Cirencester and 15 miles north of Swindon, on the southern edge of the Cotswolds. It is well placed to accommodate local rural businesses but still provide wider access via the A417.