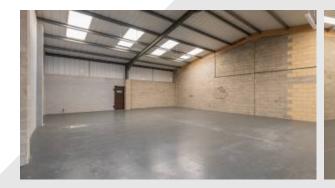

### Description

These warehouse units are of steel portal frame construction, with part brick and steel profile clad elevations. The units have a separate personnel entrance which opens into a reception/office with separate male and female WC facilities. The units benefit from three-phase electricity and mains gas supplies.

Externally, there is allocated car parking and a loading area. Vehicular access to the units is gained via roller shutter loading doors in the front elevation, which measure 3.3 m wide x 3.5 m high.