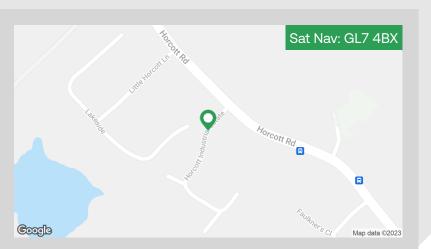

### Units 10-27, Horcott Road Fairford GL7 4BX

### Location

Horcott Industrial Estate is located on the south west of Fairford - a small town located 9 miles east of Cirencester and 15 miles north of Swindon, on the southern edge of the Cotswolds. It is well placed to accommodate local rural businesses but still provide wider access via the A417.