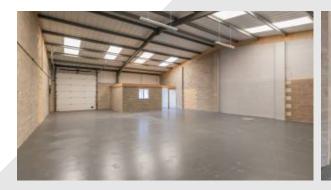

### Description

These warehouse units are of steel portal frame construction, with part brick and steel profile clad elevations. Vehicular access to the units is gained via roller shutter loading doors in the front elevation, which measure 3.3 m wide x 3.5 m high. The units have a separate personnel entrance which opens into a reception/office with separate male and female WC facilities. There is a three-phase electrical power and mains gas supplies. Externally, there is allocated car parking and a loading area.