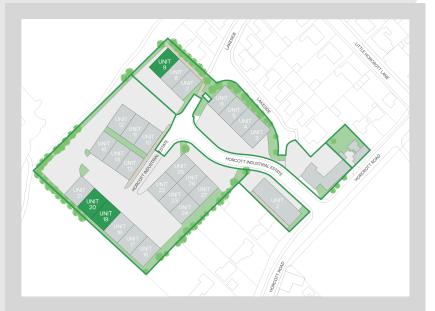

Units 19 & 20 can be let separately or combined as one unit.

01793 544834

VAT will be payable where

Accommodation:

| Unit    | Property Type | Size (sq ft) | Size (sq m) | Availability |
|---------|---------------|--------------|-------------|--------------|
| Unit 9  | Warehouse     | 1,958        | 182         | Immediately  |
| Unit 19 | Warehouse     | 2,207        | 205         | Immediately  |
| Unit 20 | Warehouse     | 2,198        | 204         | Immediately  |
| Total   |               | 6,363        | 591         |              |