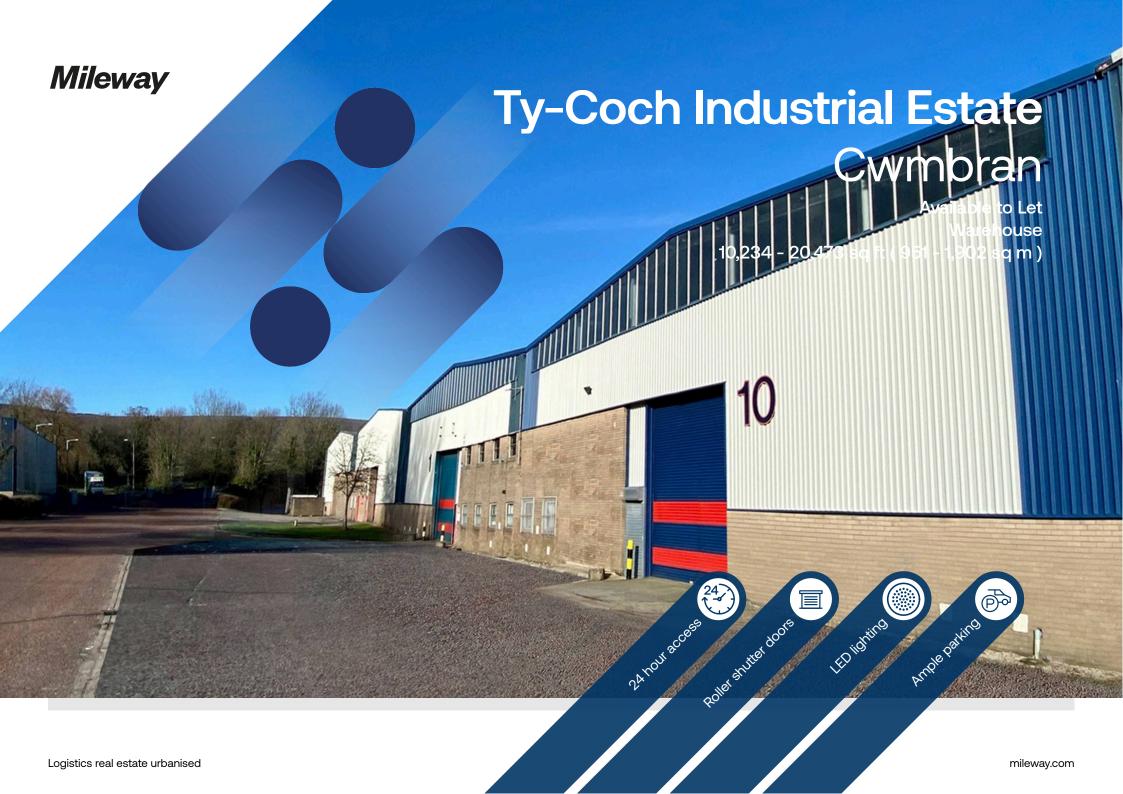

# **Ty-Coch Industrial Estate**

#### Description

The warehouse units are on an established distribution estate providing functional clear warehouse space with a minimum eaves height of 6.9 metres. The unit benefits from LED lighting and a small office and welfare block.

## Accommodation:

| Unit    | Property Type | Size (sq ft) | Size (sq m) | Availability |
|---------|---------------|--------------|-------------|--------------|
| Unit 10 | Warehouse     | 10,239       | 951         | Under offer  |
| Unit 11 | Warehouse     | 10,234       | 951         | Immediately  |
| Total   |               | 20,473       | 1,902       |              |