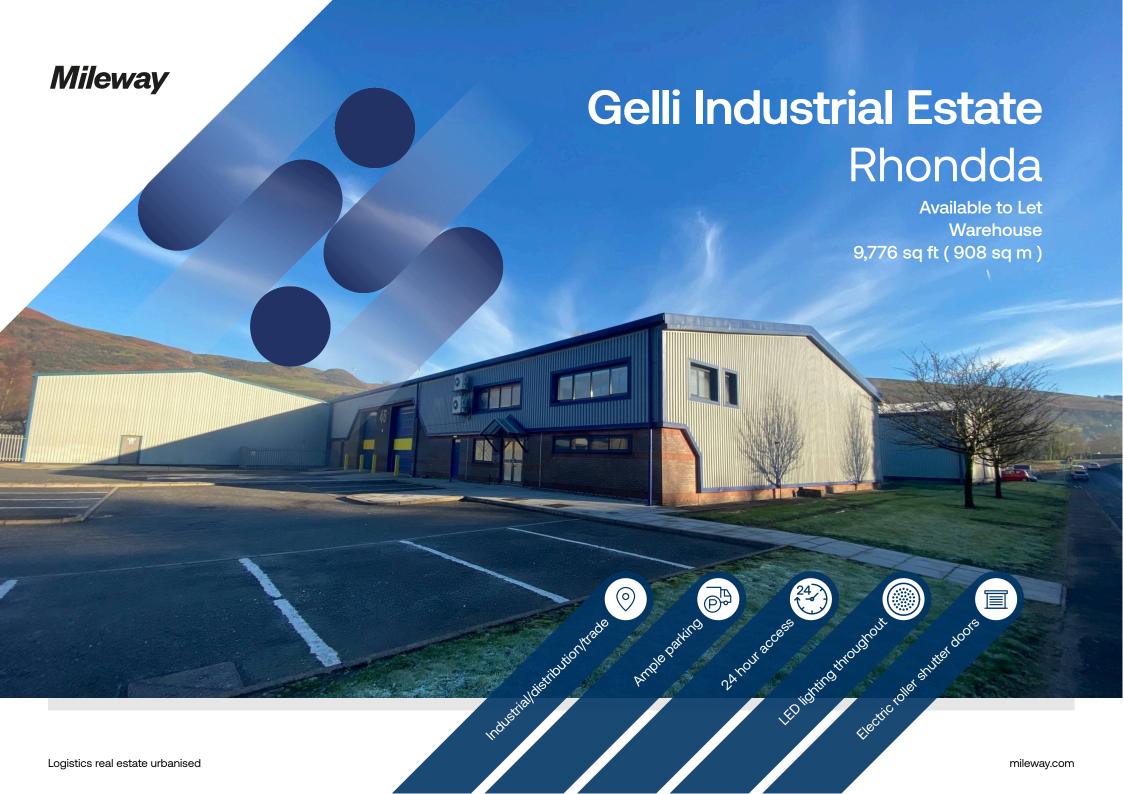

# **Gelli Industrial Estate**

#### Gelli Rhondda CF41 7UW

## Description

Gelli Industrial Estate has recently been refurbished to a modern standard. The buildings are of steel truss frame construction with brick/block elevations. These light industrial/warehouse units offer open-plan, clear space with WC facilities and LED lighting. Personnel doors offer direct access to the front forecourt, while upand-over sectional loading door provides loading access.