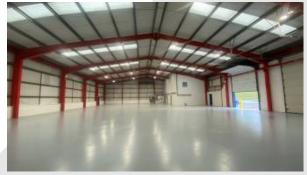

## Description

Gelli Industrial Estate has recently been refurbished to a modern standard. The buildings are of steel truss frame construction with brick/block elevations. These light industrial/warehouse units offer open-plan, clear space with WC facilities and LED lighting. Personnel doors offer direct access to the front forecourt, while upand-over sectional loading door provides loading access.