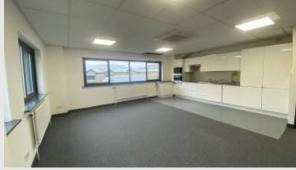

## Description

Gelli Industrial Estate has recently been refurbished to a modern standard. The buildings are of steel truss frame construction with brick/block elevations. These light industrial/warehouse units offer open-plan, clear space with WC facilities and LED lighting. Personnel doors offer direct access to the front forecourt, while upand-over sectional loading door provides loading access.