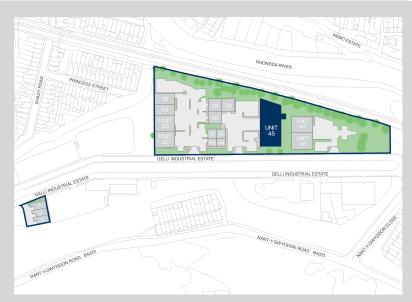

# **Gelli Industrial Estate**

## Description

Gelli Industrial Estate has recently been refurbished to a modern standard. The buildings are of steel truss frame construction with brick/block elevations. These light industrial/warehouse units offer open-plan, clear space with WC facilities and LED lighting. Personnel doors offer direct access to the front forecourt, while upand-over sectional loading door provides loading access.

#### Location

Gelli Industrial Estate is located in the Rhondda Fawr Valley, approximately 3 miles north west of Porth and 2 miles north of Tonypandy. The Estate adjoins the villages of Ystrad and Gelli, road access is via the B4223 and the A4048. The Estate is a 5 minute walk from Ystrad Rhondda Rail Station. J.33 of the M4 is approximately 11 miles south.