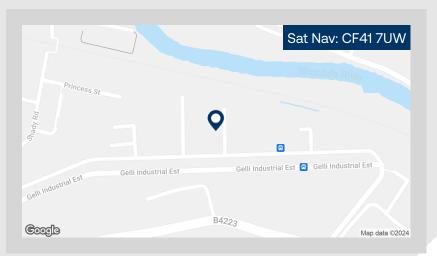

#### Location

Gelli Industrial Estate is located in the Rhondda Fawr Valley, approximately 3 miles north west of Porth and 2 miles north of Tonypandy. The Estate adjoins the villages of Ystrad and Gelli, road access is via the B4223 and the A4048. The Estate is a 5 minute walk from Ystrad Rhondda Rail Station. J.33 of the M4 is approximately 11 miles south.