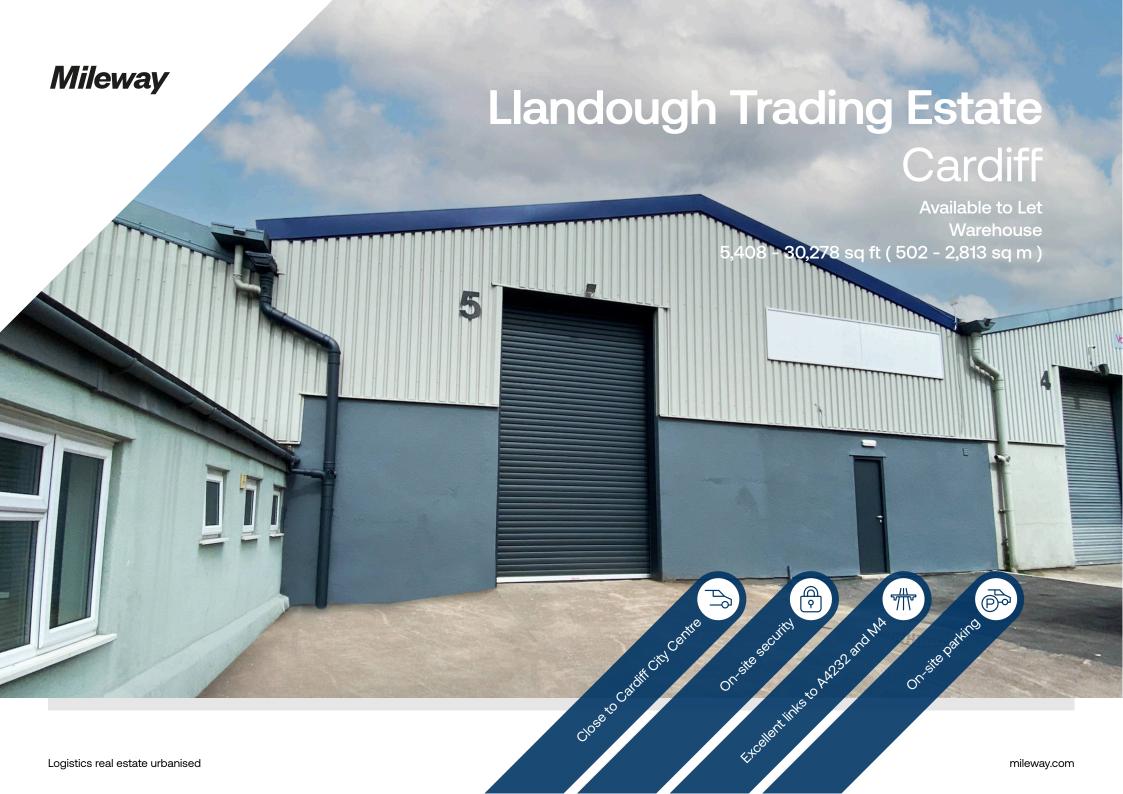

# **Llandough Trading Estate**

Penarth Road, Cardiff, CF11 8RR

### **Description**

These well-located light industrial warehouse units form part of the popular and established Llandough Trading Estate. Unit 5 has recently been fully refurbished, Units 10 and 11 will follow shortly. Units 10 & 11 are available individually or can be configured as one larger unit. All units benefit from access via level access roller shutter doors. The estate benefits from on-site security on evenings and weekends.

#### Location

Llandough Trading Estate is accessed from Penarth Road: (A4160) one of the main arterial routes into Cardiff city centre.

The estate is situated approximately 3 miles south west of the city centre and is visible from the A4232 peripheral distributor road, providing a direct link to J33 on the M4 approximately 8 miles to the north west.