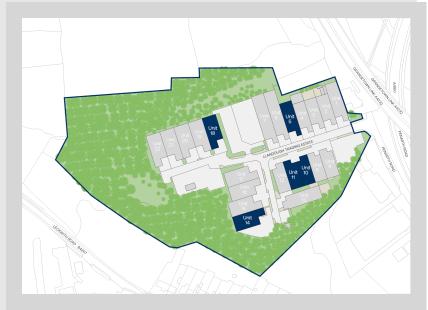

# **Llandough Trading Estate**

Penarth Road, Cardiff, CF11 8RR

### **Description**

These well-located light industrial warehouse units form part of the popular and established Llandough Trading Estate. Unit 5 has recently been fully refurbished, Units 10 and 11 will follow shortly. Units 10 & 11 are available individually or can be configured as one larger unit. All units benefit from access via level access roller shutter doors. The estate benefits from on-site security on evenings and weekends.

#### Location

Llandough Trading Estate is accessed from Penarth Road: (A4160) one of the main arterial routes into Cardiff city centre.

The estate is situated approximately 3 miles south west of the city centre and is visible from the A4232 peripheral distributor road, providing a direct link to J33 on the M4 approximately 8 miles to the north west.