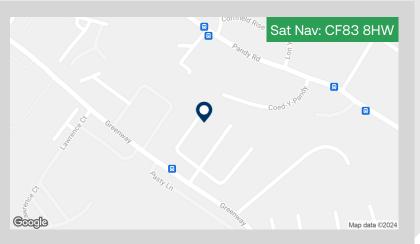

### Location

Greenway Workshops is situated on the Bedwas House Industrial Estate, approximately 10 miles north of Cardiff and 1 mile north of Caerphilly town centre.

The estate benefits from excellent road links with the A470 circa 5 miles away and junction 32 of the M4 approximately 7 miles