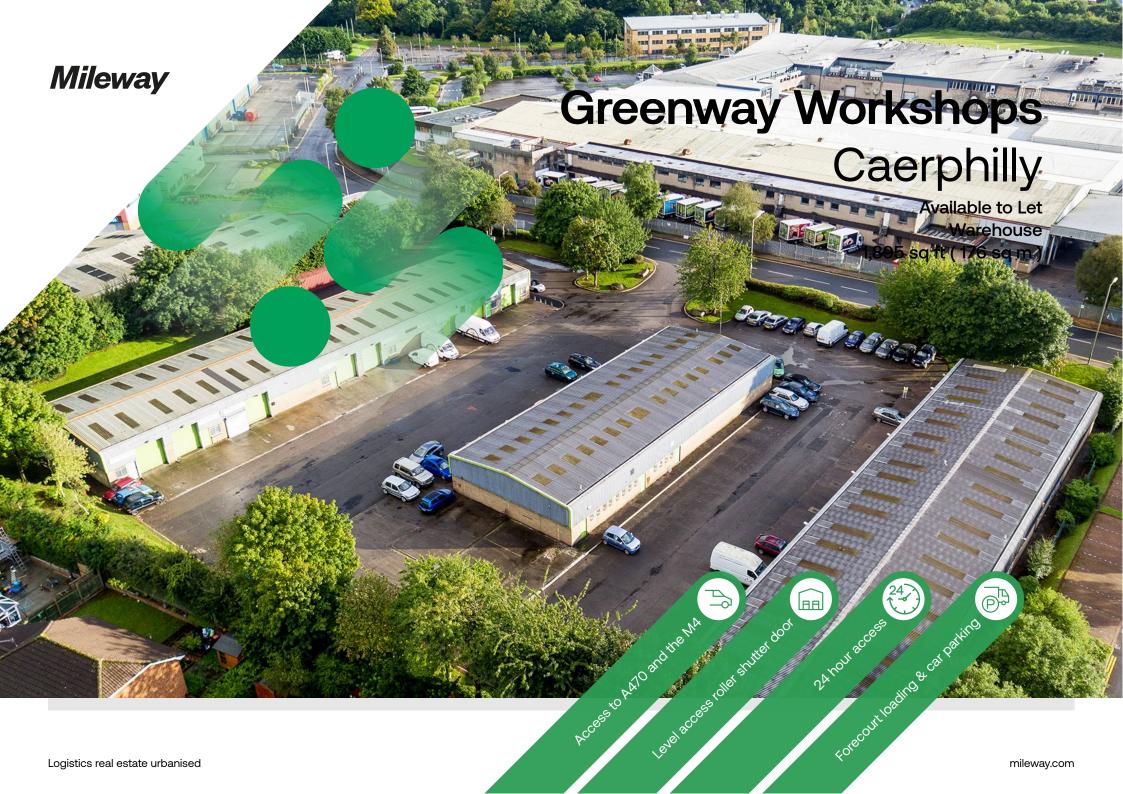

# **Greenway Workshops**

## Description

Greenway Workshops is a very established industrial and trade location that benefits from direct access and prominence to the main estate road. Occupiers in the area include Greggs, Screwfix and Travis Perkins.

Unit 20 Greenway Workshops is a modern mid-terrace light industrial / warehouse / trade counter unit with the consisting of steel portal frame construction. Minimum eaves height 3.4 metres maximum eaves height 4.3 metres, single level roller shutter door width 3 metres, 3.35 height metres. Separate pedestrian door, WC facilities and a communal parking area.

## Accommodation:

| Unit    | Property Type | Size (sq ft) | Size (sq m) | Availability | Rent       |
|---------|---------------|--------------|-------------|--------------|------------|
| Unit 20 | Warehouse     | 1,895        | 176         | Immediately  | £1,275 PCM |
| Total   |               | 1,895        | 176         |              |            |