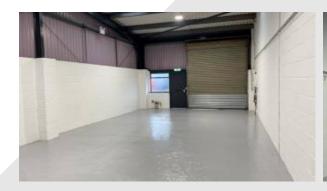

Unit 20 Greenway Workshops is a modern mid-terrace light industrial / warehouse / trade counter unit with the consisting of steel portal frame construction. Minimum eaves height 3.4 metres maximum eaves height 4.3 metres, single level roller shutter door width 3 metres, 3.35 height metres. Separate pedestrian door, WC facilities and a communal parking area.