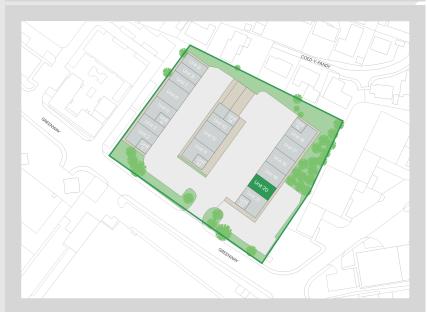

## Accommodation:

| Unit    | Property Type | Size (sq ft) | Size (sq m) | Availability | Rent       |
|---------|---------------|--------------|-------------|--------------|------------|
| Unit 20 | Warehouse     | 1,895        | 176         | Immediately  | £1,275 PCM |
| Total   |               | 1,895        | 176         |              |            |