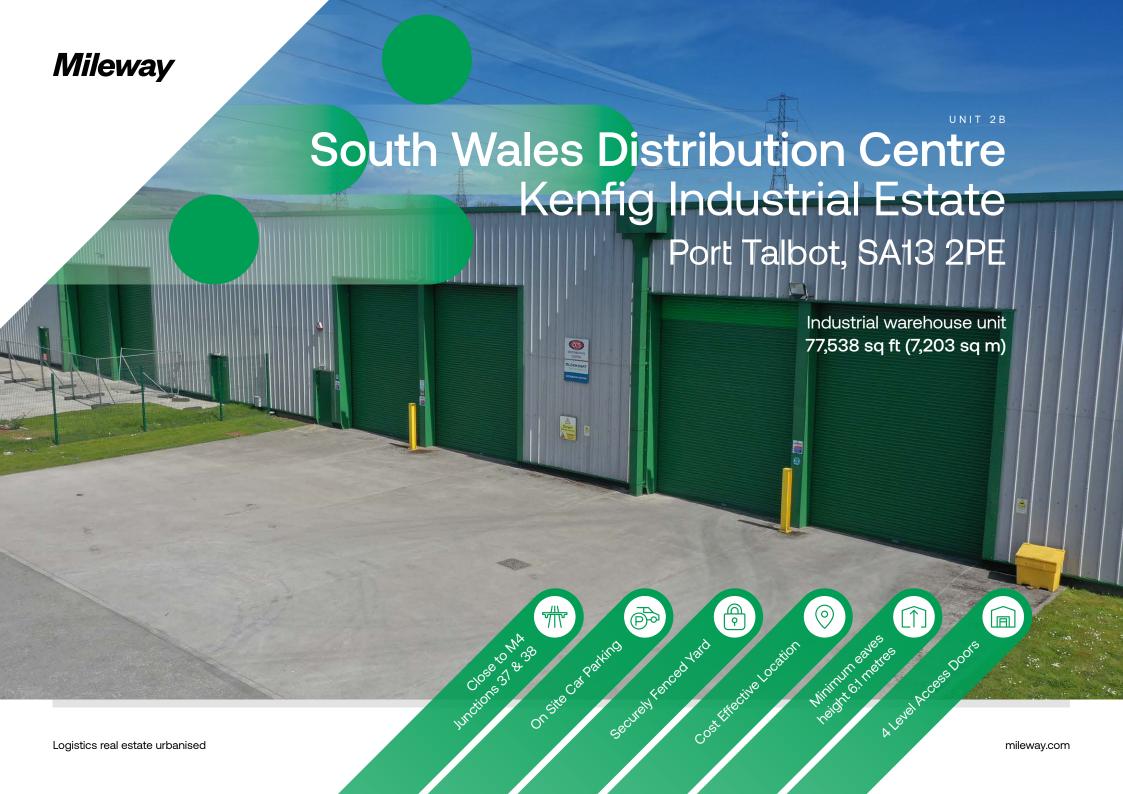

# South Wales Distribution Centre Kenfig Ir

Kenfig Industrial Estate, Port Talbot SA13 2PE

## Description

Mid terraced industrial / warehouse unit offering clear open space with minimum eaves height of 6.1 m. Benefits from 4 level access doors opening on to a securely fenced yard.

### Accommodation

| Unit | sq m       | sq ft        | Eaves  |
|------|------------|--------------|--------|
|      | (GIA)      | (GIA)        | height |
| 2B   | 7,203 sq m | 77,538 sq ft | 6.1m   |