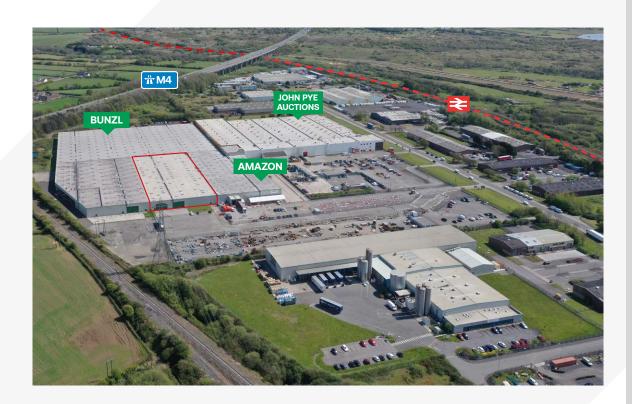

## Location

South Wales Distribution Centre is located between Cardiff and Swansea on the established Kenfig Industrial Estate. The site is visible from the M4 Motorway which is adjacent to the estate.

Occupiers on the estate include Amazon, Bunzl Greenhams and John Pye Auctions The estate is accessed from the M4 via the A4229 and B4283 from Junction 37 (3.5 miles) and via the B4283 from Junction 38 (1.5 miles). South Wales Distribution
Centre provides a cost effective
warehousing and distribution
location, well situated to serve the
whole of South Wales, the South
West of England (via the M4 and
M5 Motorway) and the Midlands
via the A465 and M50 links.