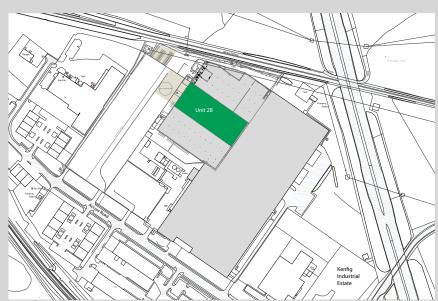

## Location

South Wales Distribution Centre is located between Cardiff and Swansea on the established Kenfig Industrial Estate. The site is visible from the M4 Motorway which is adjacent to the estate.

## Description

Mid terraced industrial / warehouse unit offering clear open space with minimum eaves height of 6.1 m. Benefits from 4 level access doors opening on to a securely fenced yard.

### Accommodation

| Unit | sq m       | sq ft        | Eaves  |
|------|------------|--------------|--------|
|      | (GIA)      | (GIA)        | height |
| 2B   | 7,203 sq m | 77,538 sq ft | 6.1m   |