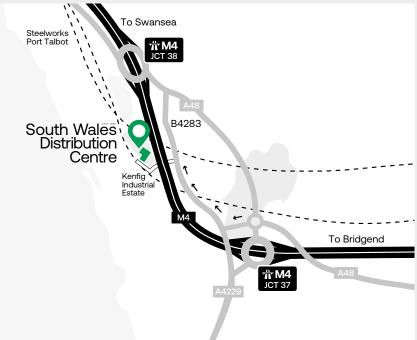

## Location

South Wales Distribution Centre is located between Cardiff and Swansea on the established Kenfig Industrial Estate. The site is visible from the M4 Motorway which is adjacent to the estate.

Occupiers on the estate include Amazon, Bunzl Greenhams and John Pye Auctions The estate is accessed from the M4 via the A4229 and B4283 from Junction 37 (3.5 miles) and via the B4283 from Junction 38 (1.5 miles). South Wales Distribution
Centre provides a cost effective
warehousing and distribution
location, well situated to serve the
whole of South Wales, the South
West of England (via the M4 and
M5 Motorway) and the Midlands
via the A465 and M50 links.