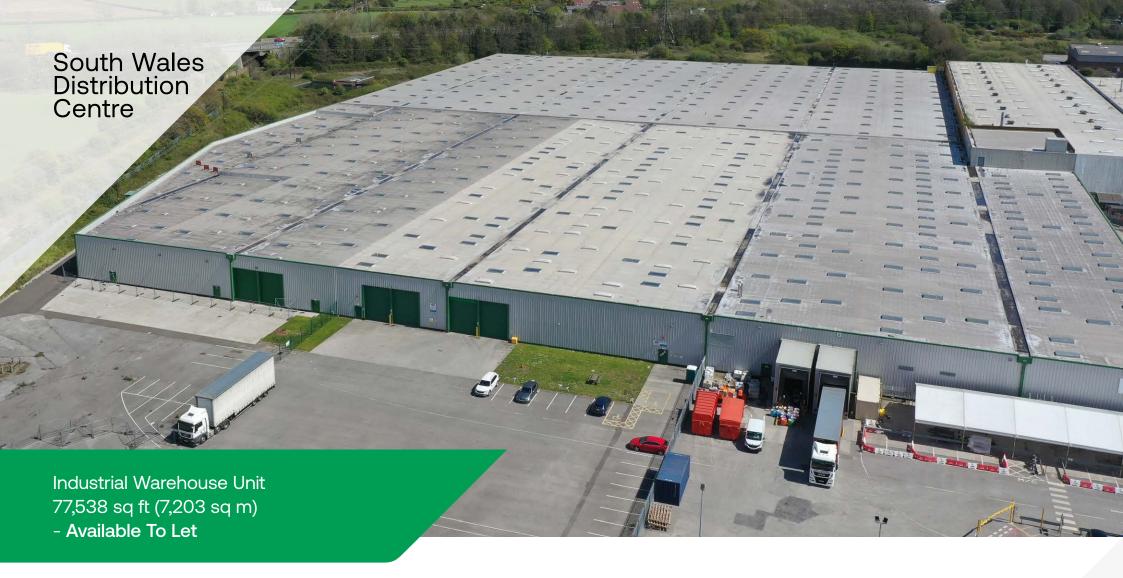

## Description

Mid terraced industrial / warehouse unit offering clear open space with minimum eaves height of 6.1 m. Benefits from 4 level access doors opening on to a securely fenced yard.

### Accommodation

| Unit | sq m       | sq ft        | Eaves  |
|------|------------|--------------|--------|
|      | (GIA)      | (GIA)        | height |
| 2B   | 7,203 sq m | 77,538 sq ft | 6.1m   |