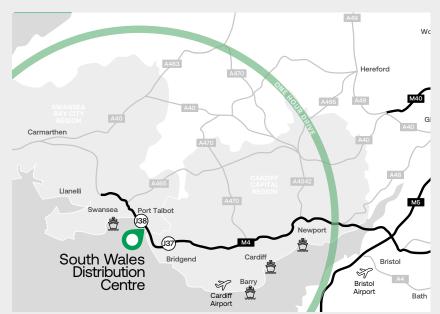

## Location

South Wales Distribution Centre is located between Cardiff and Swansea on the established Kenfig Industrial Estate. The site is visible from the M4 Motorway which is adjacent to the estate.

Occupiers on the estate include Amazon, Bunzl Greenhams and John Pye Auctions The estate is accessed from the M4 via the A4229 and B4283 from Junction 37 (3.5 miles) and via the B4283 from Junction 38 (1.5 miles). South Wales Distribution
Centre provides a cost effective
warehousing and distribution
location, well situated to serve the
whole of South Wales, the South
West of England (via the M4 and
M5 Motorway) and the Midlands
via the A465 and M50 links.