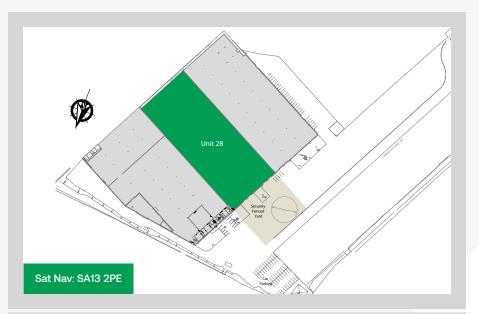

## Description

Mid terraced industrial / warehouse unit offering clear open space with minimum eaves height of 6.1 m. Benefits from 4 level access doors opening on to a securely fenced yard.