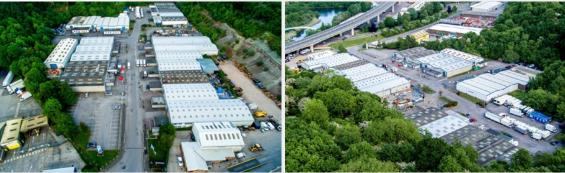

# Llandough Trading Estate Cardiff

ᢉᢆᡟᢝ

Established commercial location

 $\bigcirc$ 

Refutiated

Excelent inks to AP.22 & NA

Close to Cadiff City Centre

Available to Let Light industrial warehouse unit 6,186 sq ft (575 sq m)

#### Location

Llandough Trading Estate is accessed from Penarth Road: (A4160) one of the main arterial routes into Cardiff city centre. The estate is situated approximately three miles south west of the city centre and is visible from the A4232, providing a direct link to J33 on the M4 approximately eight miles to the north west. Local occupiers include a mixture of trade counter, industrial, car showroom and retail occupiers including Porsche, Ferrari, BMW, Screwfix, Bathstore, 3D Flooring, SET Office Stationers and A Plant Hire.