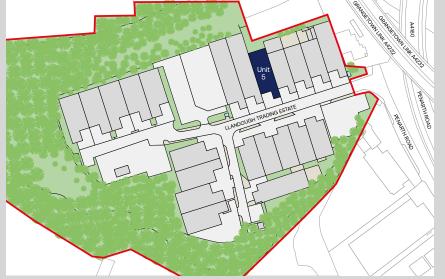

# Llandough Trading Estate Cardiff

ᢉᢆᡟᢝ

Established commercial location

 $\bigcirc$ 

Refutiated

Excelent inks to AP.22 & NA

Close to Cadiff City Centre

Available to Let Light industrial warehouse unit 6,186 sq ft (575 sq m)

# Llandough Trading Estate

Unit 5, Llandough Trading Estate, Cardiff CF11 8RR

FPC

#### Location

Llandough Trading Estate is accessed from Penarth Road: (A4160) one of the main arterial routes into Cardiff city centre. The estate is situated approximately three miles south west of the city centre and is visible from the A4232, providing a direct link to J33 on the M4 approximately eight miles to the north west. Local occupiers include a mixture of trade counter, industrial, car showroom and retail occupiers including Porsche, Ferrari, BMW, Screwfix, Bathstore, 3D Flooring, SET Office Stationers and A Plant Hire.