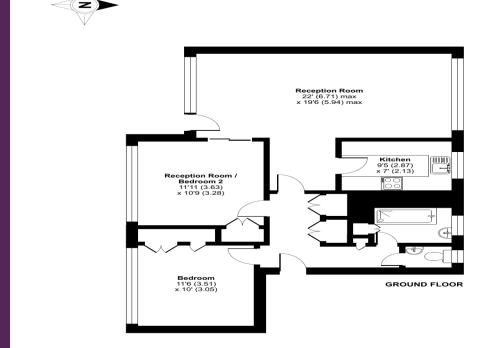

## Park Place, Cheltenham, GL50

Approximate Area = 844 sq ft / 78.4 sq m For identification only - Not to scale

Floor plan produced in accordance with RICS Property Measurement Standards incorporating nternational Property Measurement Standards (IPMS2 Residential). © nichecom 2024. Produced for Cook Residential. REF: 1179123