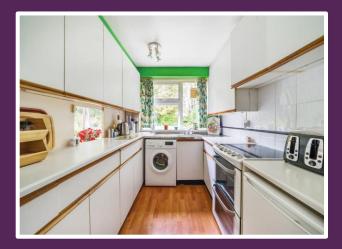

**Kitchen:** The kitchen features wooden flooring and cream wood wall and base units complemented by cream countertops. There is space for a cooker, undercounter fridge freezer, and washing machine. The kitchen also offers a lovely view of the surrounding gardens, creating a pleasant cooking environment.