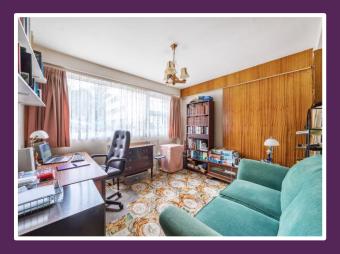

Upon entering the apartment, a spacious hallway services the principal accommodation.

**Living Room:** The spacious living room enjoys a dual aspect, with large windows that flood the room with natural light and offer stunning views of the beautifully landscaped gardens. Carpeted flooring enhances the cozy atmosphere, making this a perfect space for relaxation.

**Bedroom One:** A generously sized double room, bedroom one benefits from large windows that allow plenty of natural light to stream in, creating a bright and welcoming space.

**Bedroom Two:** Currently used as a second reception room/study, bedroom two is also a good-sized room located just off the living room. This versatile space can easily be adapted to suit your needs, whether as a bedroom, office, or additional living area.