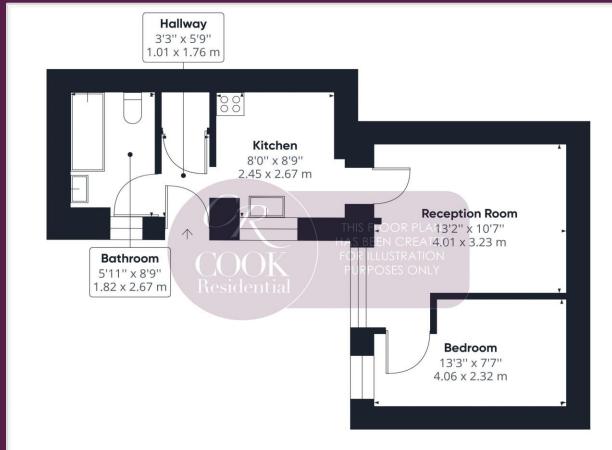

## Lansdown Place, Cheltenham

A ground floor apartment in a Grade II listed Recency Building benefiting from a private entrance. The accommodation comprises a bedroom, reception room, kitchen, and bathroom.

Upon entering, you are brought into the hallway, where tiled flooring flows into the kitchen and bathroom, and there is a useful built-in storage cupboard.

The kitchen offers a range of fitted wall and base units with granite effect worktops, tiled splashbacks and an inset stainless-steel sink and drainer with a mixer tap. There is space for freestanding appliances such as a cooker, a tall fridge freezer and a washing machine. Access from the kitchen leads to the reception room and the bedroom.

The reception room has grey carpeting that flows into the bedroom, picture rails and period-style cornicing.

The bedroom offers space for furniture and storage.

A bathroom completes the internal accommodation and offers a white suite comprising a bath with a separate shower over and glass screen, a low-level WC, and a basin.

## NO EPC REQUIRED (GRADE II LISTED PROPERTY)

CR

Approximate total area

406.52 ft<sup>2</sup> 37.77 m<sup>2</sup>

(1) Excluding balconies and terraces

While every attempt has been made to ensure accuracy, all measurements are approximate, not to scale. This floor plan is for illustrative purposes only.