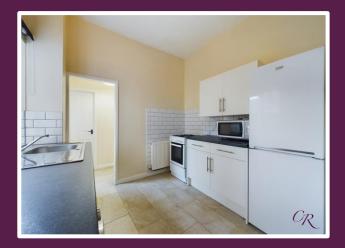

Upon entering, you are brought into the hallway, where tiled flooring flows into the kitchen and bathroom, and there is a useful built-in storage cupboard.

The kitchen offers a range of fitted wall and base units with granite effect worktops, tiled splashbacks and an inset stainless-steel sink and drainer with a mixer tap. There is space for freestanding appliances such as a cooker, a tall fridge freezer and a washing machine. Access from the kitchen leads to the reception room and the bedroom.