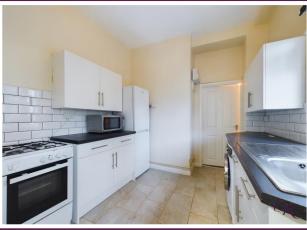

Upon entering, you are brought into the hallway, where tiled flooring flows into the kitchen and bathroom, and there is a useful built-in storage cupboard.

The kitchen offers a range of fitted wall and base units with granite effect worktops, tiled splashbacks and an inset stainless-steel sink and drainer with a mixer tap. There is space for freestanding appliances such as a cooker, a tall fridge freezer and a washing machine. Access from the kitchen leads to the reception room and the bedroom.