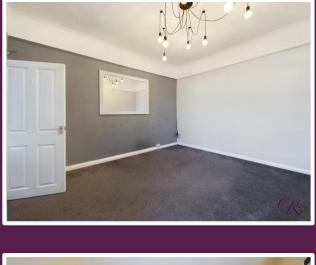

The reception room has grey carpeting that flows into the bedroom, picture rails and period-style cornicing.

The bedroom offers space for furniture and storage.

A bathroom completes the internal accommodation and offers a white suite comprising a bath with a separate shower over and glass screen, a low-level WC, and a basin.