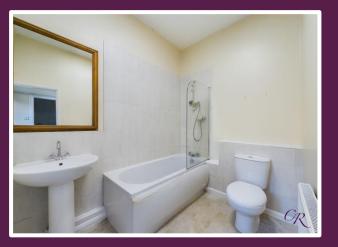

The reception room has grey carpeting that flows into the bedroom, picture rails and period-style cornicing.

The bedroom offers space for furniture and storage.

A bathroom completes the internal accommodation and offers a white suite comprising a bath with a separate shower over and glass screen, a low-level WC, and a basin.