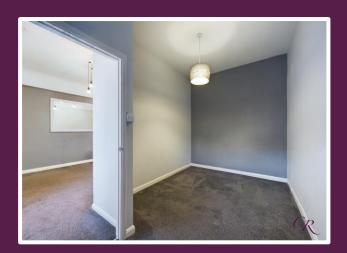

The reception room has grey carpeting that flows into the bedroom, picture rails and period-style cornicing.

The bedroom offers space for furniture and storage.

A bathroom completes the internal accommodation and offers a white suite comprising a bath with a separate shower over and glass screen, a low-level WC, and a basin.