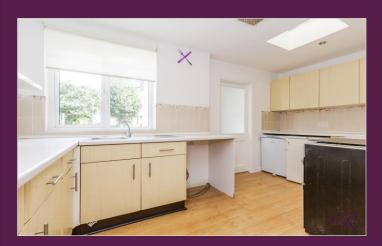

The downstairs accommodation of this super property comprises sitting room, spacious living area offering a feature fireplace and a door down to the cellar, kitchen featuring wooden laminate flooring, space for cooker and under cabinet fridge/freezer, one and half bowl sink and a hallway that leads to access to the enclosed garden.