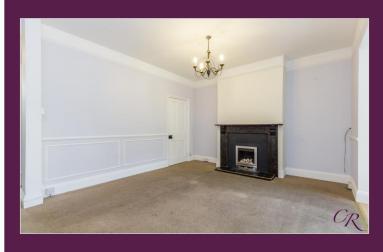

The downstairs accommodation of this super property comprises sitting room, spacious living area offering a feature fireplace and a door down to the cellar, kitchen featuring wooden laminate flooring, space for cooker and under cabinet fridge/freezer, one and half bowl sink and a hallway that leads to access to the enclosed garden.