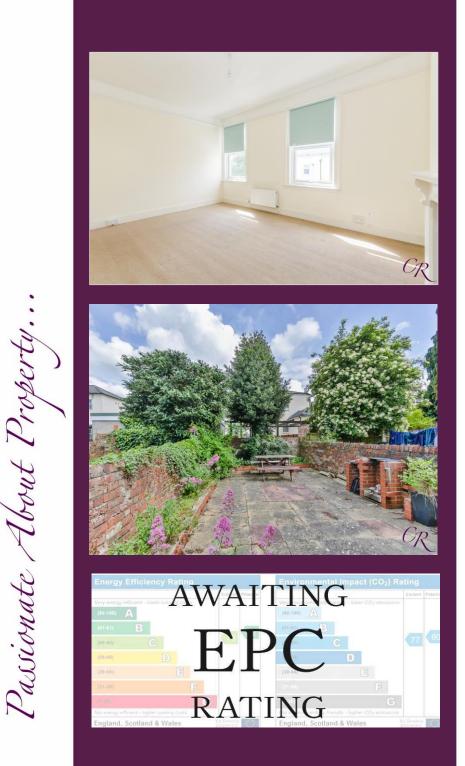

The downstairs accommodation of this super property comprises sitting room, spacious living area offering a feature fireplace and a door down to the cellar, kitchen featuring wooden laminate flooring, space for cooker and under cabinet fridge/freezer, one and half bowl sink and a hallway that leads to access to the enclosed garden.

At the rear of the property is the family bathroom which offers bath with shower over, walk in shower, WC, sink and part tiled walls. The cellar offers a generous space with over six-foot head height.

About Proper

Passionate,

Upstairs are three bedrooms; the master offering a feature fireplace, built in storage cupboard and access to the loft. Outside is an enclosed garden which is mainly paved.

Further benefits of this lovely house are double glazing throughout and is brought to market with no onward chain.

#### DRAFT DETAILS AWAITING VENDOR APPROVAL

All information regarding the property details, including the position on Freehold is to be confirmed between vendor and purchaser solicitors.

bout 1