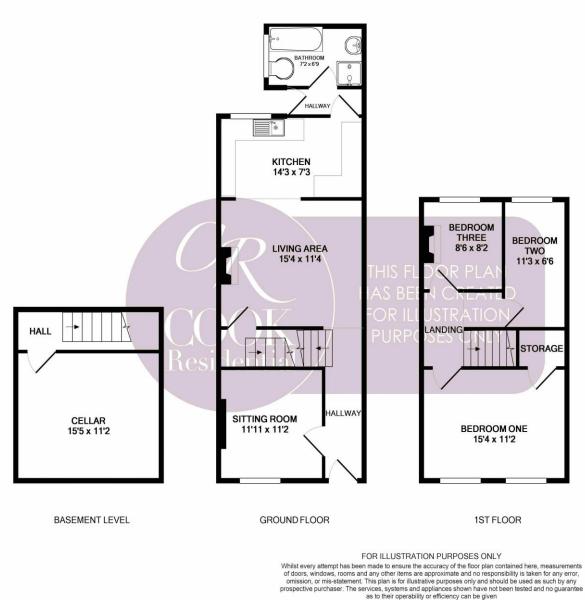

The downstairs accommodation of this super property comprises sitting room, spacious living area offering a feature fireplace and a door down to the cellar, kitchen featuring wooden laminate flooring, space for cooker and under cabinet fridge/freezer, one and half bowl sink and a hallway that leads to access to the enclosed garden.

At the rear of the property is the family bathroom which offers bath with shower over, walk in shower, WC, sink and part tiled walls. The cellar offers a generous space with over six-foot head height.

About Proper

Passionate,

Upstairs are three bedrooms; the master offering a feature fireplace, built in storage cupboard and access to the loft. Outside is an enclosed garden which is mainly paved.

Further benefits of this lovely house are double glazing throughout and is brought to market with no onward chain.