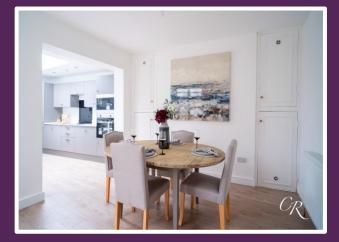

**Dining Room:** The dining room is neutrally decorated and features wooden flooring. Light flows in from the adjoining conservatory, creating a bright and airy atmosphere. The room seamlessly transitions into the kitchen, offering a practical open-plan layout.