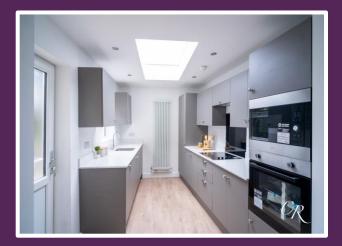

**Kitchen:** The recently refurbished kitchen is a stunning blend of modern design and practicality. It features stylish wooden wall and base cabinetry with quartz countertops, a built-in oven, microwave, dishwasher, washing machine, and an electric hob with an extractor fan. A space-saving vertical radiator saves space whilst the roof lantern floods the room with light. There is also convenient access to the garden.