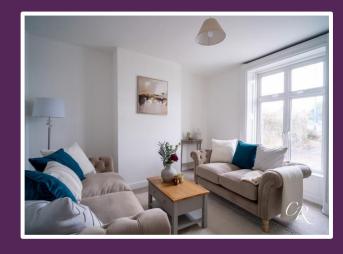

**Sitting Room:** A spacious front-aspect sitting room flooded with natural light from the large windows. Tastefully decorated and featuring soft, carpeted flooring, this is a warm and inviting space for relaxation.