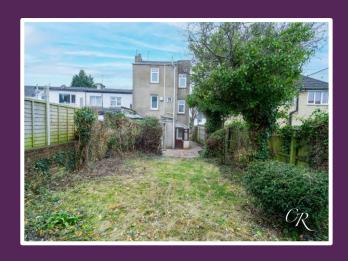

## **Additional Features**

Cellar: A versatile unconverted cellar, offering excellent storage options with power, and lighting.

**Enclosed Rear Garden:** The large garden is mainly laid to lawn, bordered by mature shrubs, offering a private and peaceful outdoor area for relaxation or entertaining.