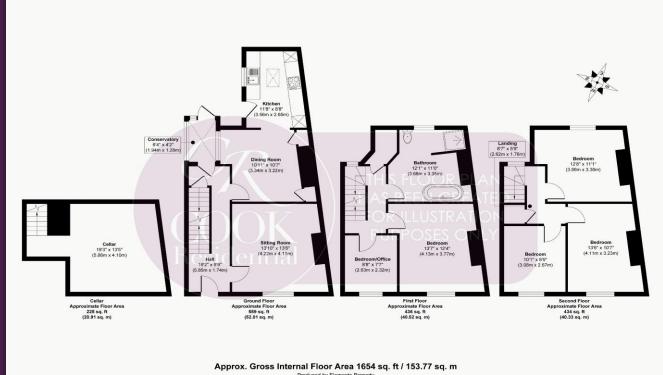

## London Road, Charlton Kings, Cheltenham, GL52 6HJ

Cook Residential is delighted to present this unique five-bedroom, four-storey end-of-terrace property located on London Road within the sought-after Charlton Kings district of Cheltenham. This beautifully modernised home boasts a substantial driveway with parking for multiple vehicles, a large enclosed rear garden, and an elegant blend of period charm and contemporary updates. Ground Floor

**Entrance Hallway:** Upon entering, the bright and welcoming hallway provides access to the sitting room, dining room, lean-to, cellar, and upper floors. Tastefully decorated, the hallway sets the tone for the home with its natural light and stylish features.

**Sitting Room:** A spacious front-aspect sitting room flooded with natural light from the large windows. Tastefully decorated and featuring soft, carpeted flooring, this is a warm and inviting space for relaxation.

**Dining Room:** The dining room is neutrally decorated and features wooden flooring. Light flows in from the adjoining conservatory, creating a bright and airy atmosphere. The room seamlessly transitions into the kitchen, offering a practical open-plan layout.

**Lean-To:** Accessed via the dining room and entrance hallway, the conservatory provides a tranquil retreat with views of the garden. It also offers direct access to the outdoor space, making it ideal for entertaining.

**Kitchen:** The recently refurbished kitchen is a stunning blend of modern design and practicality. It features stylish wooden wall and base cabinetry with quartz countertops, a built-in oven, microwave, dishwasher, washing machine, and an electric hob with an extractor fan. A space-saving vertical radiator saves space whilst the roof lantern floods the room with light. There is also convenient access to the garden.

### First Floor

**Master Bedroom:** A spacious double bedroom with a front aspect, this room is neutrally decorated and features carpeted flooring, creating a serene and comfortable environment.

**Bedroom Two (Office):** Currently styled as an office, this single bedroom with front-aspect views is a versatile space, ideal for a study or nursery.

**Second Floor Bedroom Three:** A large double bedroom with a rear aspect offering views over the garden. Carpeted flooring and neutral decor add to its appeal.

**Bedroom Four:** A bright and comfortable bedroom with a front aspect and carpeted flooring, perfect for family or guests.

# Passionate

**Bedroom Five:** This smaller bedroom, suitable as a single or small double, features carpeted flooring and is neutrally decorated.

**Family Bathroom:** The luxurious bathroom boasts a freestanding roll-top bath, a walk-in shower, a WC, and a vanity unit, complemented by stylish tiling and modern fixtures.

## **Additional Features**

Cellar: A versatile unconverted cellar, offering excellent storage options with power, and lighting.

**Enclosed Rear Garden:** The large garden is mainly laid to lawn, bordered by mature shrubs, offering a private and peaceful outdoor area for relaxation or entertaining.