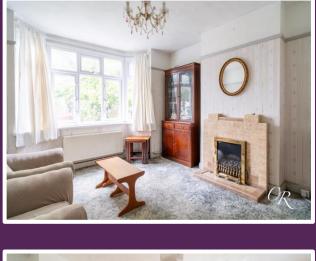

**Sitting Room:** The sitting room is a bright and spacious room with a front-facing bay window that fills the room with natural light. The room features carpeted flooring and a feature fireplace, creating a cosy atmosphere perfect for relaxing with family or friends.