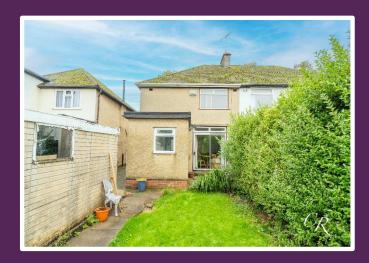

## Bout Property Passionate

**Bathroom and Separate WC:** The bathroom comprises a bath with a shower over and a basin. A separate cloakroom has a white suite comprising a WC and wash hand basin.

**Enclosed Rear Garden:** The property boasts a large, enclosed mature rear garden, laid to lawn with mature shrubs and trees, providing the perfect outdoor retreat for relaxing or hosting summer gatherings. There is also ample room for potential garden improvements, such as additional seating or a play area for children.

**Garage:** A detached single garage offers practical storage space and is accessed via an up and over door to the front.

**Tenure:** Freehold **Council Tax Band:** D

**Location:** Located in Arle, this property offers easy access to Cheltenham's renowned Town Centre, known for its beautiful Regency architecture, boutique shops, and cultural festivals. Excellent local schools, green spaces, and quick access to major transport links—including the M5 motorway—make this area a popular choice for families and professionals alike.