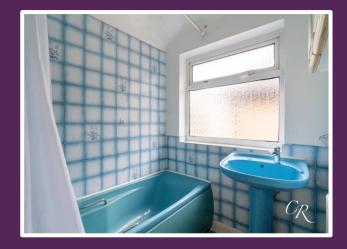

## Bout Property Passionate

**Bathroom and Separate WC:** The bathroom comprises a bath with a shower over and a basin. A separate cloakroom has a white suite comprising a WC and wash hand basin.

**Enclosed Rear Garden:** The property boasts a large, enclosed mature rear garden, laid to lawn with mature shrubs and trees, providing the perfect outdoor retreat for relaxing or hosting summer gatherings. There is also ample room for potential garden improvements, such as additional seating or a play area for children.