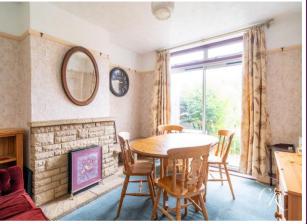

**Dining Room:** The dining room has potential to provide an excellent space for entertaining. There are sliding patio doors that open out onto the rear garden.

**Kitchen:** The galley style kitchen offers a range of fitted base and wall units, granite effect worktop, and tiled splashbacks. It includes a freestanding cooker and space for additional white goods such as a washing machine. A window overlooking the driveway adds to the light, airy atmosphere.