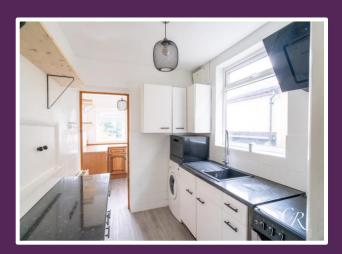

**Dining Room:** The dining room has potential to provide an excellent space for entertaining. There are sliding patio doors that open out onto the rear garden.

**Kitchen:** The galley style kitchen offers a range of fitted base and wall units, granite effect worktop, and tiled splashbacks. It includes a freestanding cooker and space for additional white goods such as a washing machine. A window overlooking the driveway adds to the light, airy atmosphere.

**Utility Room:** A practical utility room, open to the kitchen, offers built-in wooden base units and space for a freestanding tall fridge freezer. There is also direct access to the rear garden from here.