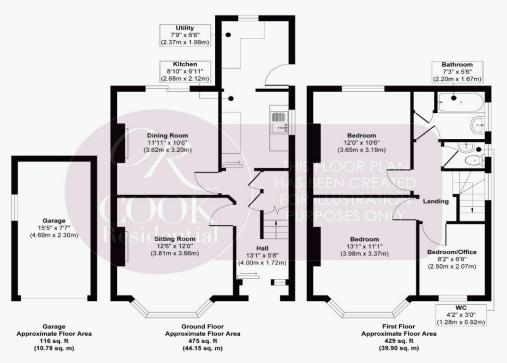

## bout Property Passionate,

01242 500 259 www.cookresidential.co.uk

Approx. Gross Internal Floor Area 1020 sq. ft / 94.83 sq. m (Including Garage)

Produced by Elements Property