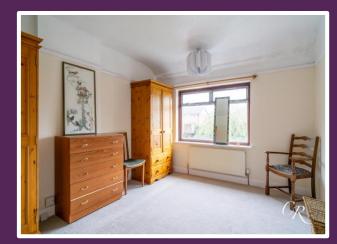

**First Floor:** The carpeted first floor landing gives access to the three bedrooms, bathroom, and separate WC, as well as a hatch leading to the useful loft space above.

Bedroom One is a generous double bedroom with front aspect views and a feature bay window one of which has a large bay window offering a lovely street view and provides ample space for bedroom furniture and storage. Bedroom Two is a second double bedroom is situated at the rear of the property with views over the garden. Bedroom Three is a single bedroom offering flexibility and is ideal as a children's room or home office.