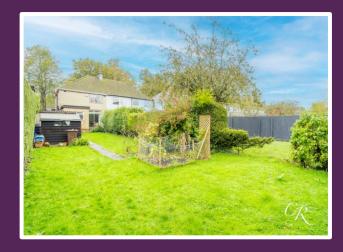

## Bout Property Passionate

**Bathroom and Separate WC:** The bathroom comprises a bath with a shower over and a basin. A separate cloakroom has a white suite comprising a WC and wash hand basin.

**Enclosed Rear Garden:** The property boasts a large, enclosed mature rear garden, laid to lawn with mature shrubs and trees, providing the perfect outdoor retreat for relaxing or hosting summer gatherings. There is also ample room for potential garden improvements, such as additional seating or a play area for children.