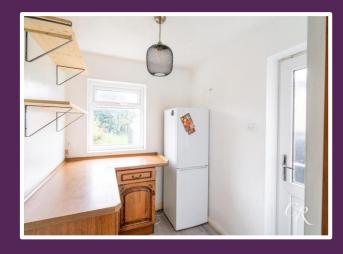

**Utility Room:** A practical utility room, open to the kitchen, offers built-in wooden base units and space for a freestanding tall fridge freezer. There is also direct access to the rear garden from here.