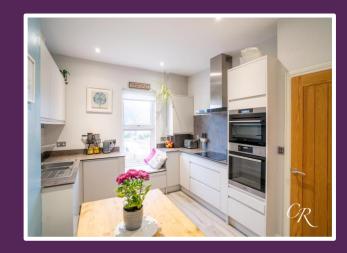

**Kitchen / Dining Room:** The space features light grey laminate flooring, and a good range of wall and base units with handleless soft close doors and under-cabinet lighting. High-end AEG appliances include a fitted washing machine, dishwasher, double oven with hob and extractor fan over, larder fridge/freezer, wine fridge, under-counter drinks fridge, and an instant hot water tap. Additionally, there is a built-in window seat with garden views and space for a dining table and chairs.