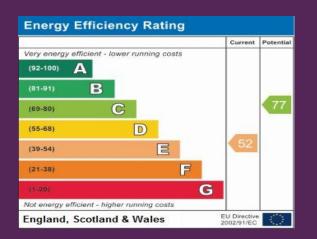

Tenure: Leasehold Lease Length: 90 Years Remaining Service Charges: £600 Per Annum Service Charge Renewal Period: TBC Ground Rent: £10 Per Year Council Tax Band: C Section 20: The windows have had this for 5 years and yet to be scheduled. Once this does there will be a £5000 cost to the apartment.