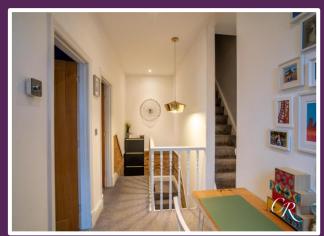

**Entrance Hallway:** Upon entering through a private entrance, stairs lead to the first floor, where a hallway provides a functional study area and gives access to the reception rooms, bathroom and bedroom two.