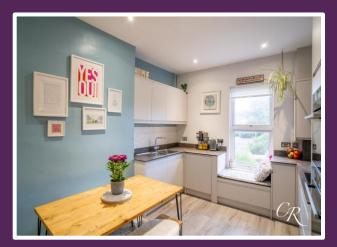

**Kitchen / Dining Room:** The space features light grey laminate flooring, and a good range of wall and base units with handleless soft close doors and under-cabinet lighting. High-end AEG appliances include a fitted washing machine, dishwasher, double oven with hob and extractor fan over, larder fridge/freezer, wine fridge, under-counter drinks fridge, and an instant hot water tap. Additionally, there is a built-in window seat with garden views and space for a dining table and chairs.