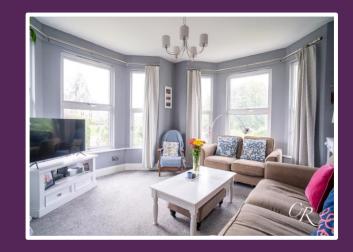

**Sitting Room:** The generously spacious and well-lit sitting room, with its grey carpeting, dual aspects, and feature fireplace, provides a sense of freedom and comfort. It also offers ample space for a large entertainment system if desired.