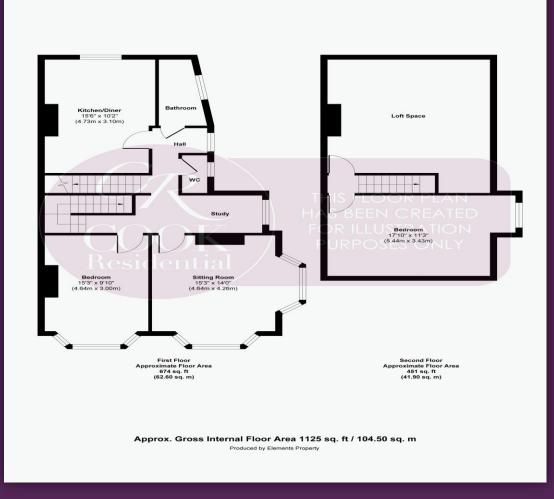

**Entrance Hallway:** Upon entering through a private entrance, stairs lead to the first floor, where a hallway provides a functional study area and gives access to the reception rooms, bathroom and bedroom two.

**Sitting Room:** The generously spacious and well-lit sitting room, with its grey carpeting, dual aspects, and feature fireplace, provides a sense of freedom and comfort. It also offers ample space for a large entertainment system if desired.

**Kitchen / Dining Room:** The space features light grey laminate flooring, and a good range of wall and base units with handleless soft close doors and under-cabinet lighting. High-end AEG appliances include a fitted washing machine, dishwasher, double oven with hob and extractor fan over, larder fridge/freezer, wine fridge, under-counter drinks fridge, and an instant hot water tap. Additionally, there is a built-in window seat with garden views and space for a dining table and chairs.

**Bedroom Two:** Offering views of the front of the property and complemented by a beautiful feature fireplace the room is perfect for creating your own personalised retreat.

**Bathroom:** Adorned with marble-effect tiled walls and a white suite comprising a basin and a rainhead shower over bath. A separate toilet with a low-level WC is located adjacent to the bathroom.

**Second floor:** Stairs lead to two generous rooms, one of which is a loft room. This versatile space is ideal for storage and can be potentially converted into a third bedroom with the appropriate permissions, making it a perfect choice for growing families or those in need of extra space.

**Main Bedroom:** This spacious room offers pleasant views of the church opposite and the rolling hills in the distance. This serene space offers carpeted flooring and a peaceful atmosphere for relaxation.