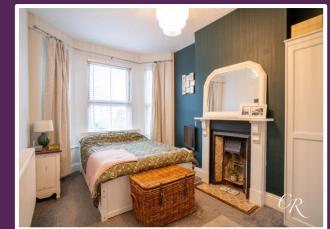

**Bedroom Two:** Offering views of the front of the property and complemented by a beautiful feature fireplace the room is perfect for creating your own personalised retreat.

**Bathroom:** Adorned with marble-effect tiled walls and a white suite comprising a basin and a rainhead shower over bath. A separate toilet with a low-level WC is located adjacent to the bathroom.

**Main Bedroom:** This spacious room offers pleasant views of the church opposite and the rolling hills in the distance. This serene space offers carpeted flooring and a peaceful atmosphere for relaxation.