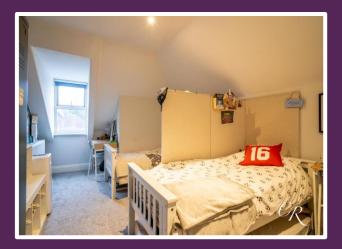

**Bedroom Two:** Offering views of the front of the property and complemented by a beautiful feature fireplace the room is perfect for creating your own personalised retreat.

**Bathroom:** Adorned with marble-effect tiled walls and a white suite comprising a basin and a rainhead shower over bath. A separate toilet with a low-level WC is located adjacent to the bathroom.

**Main Bedroom:** This spacious room offers pleasant views of the church opposite and the rolling hills in the distance. This serene space offers carpeted flooring and a peaceful atmosphere for relaxation.