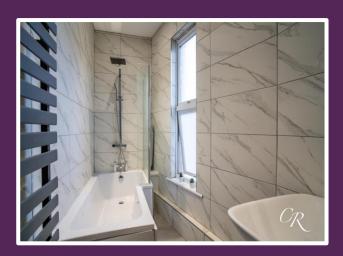

**Bedroom Two:** Offering views of the front of the property and complemented by a beautiful feature fireplace the room is perfect for creating your own personalised retreat.

**Bathroom:** Adorned with marble-effect tiled walls and a white suite comprising a basin and a rainhead shower over bath. A separate toilet with a low-level WC is located adjacent to the bathroom.