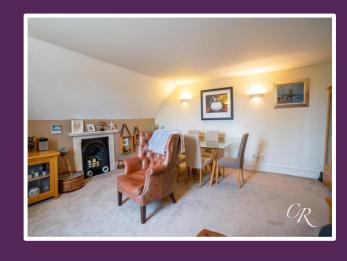

**Sitting Room:** The spacious sitting room provides a warm and welcoming environment, enhanced by a feature fireplace and vaulted ceilings that add to the grandeur of the space. This rear-aspect room is bathed in natural light from the large window and offers ample room for both relaxing and dining.