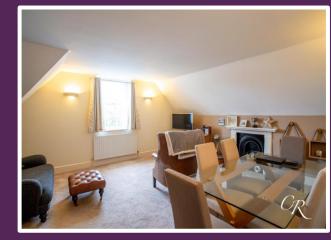

**Sitting Room:** The spacious sitting room provides a warm and welcoming environment, enhanced by a feature fireplace and vaulted ceilings that add to the grandeur of the space. This rear-aspect room is bathed in natural light from the large window and offers ample room for both relaxing and dining.