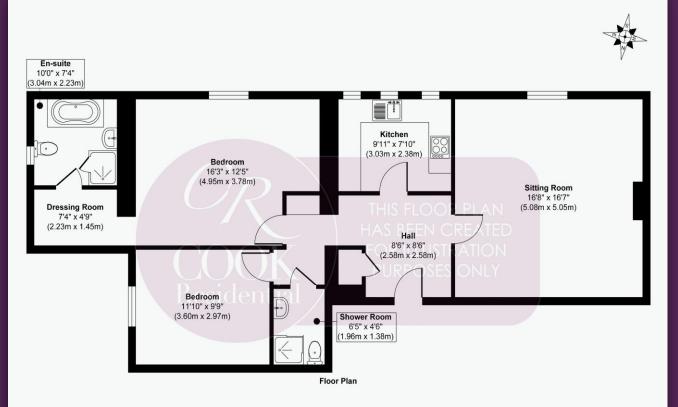

**Hallway:** Upon entering the property, you are greeted by a welcoming hallway that provides access to all main living areas. The hallway is carpeted and benefits from ample storage space, helping to maintain the flat's uncluttered and airy feel.

**Sitting Room:** The spacious sitting room provides a warm and welcoming environment, enhanced by a feature fireplace and vaulted ceilings that add to the grandeur of the space. This rear-aspect room is bathed in natural light from the large window and offers ample room for both relaxing and dining.

**Kitchen:** The kitchen enjoys a rear aspect with three windows, providing plenty of light and views over the communal gardens and surrounding hills. It has wooden wall and base units, grey countertops, and a fitted oven with a gas hob. There is space for a dishwasher, fridge-freezer, and washing machine, offering practical modern living.

**Bedroom One:** This generously sized, carpeted double bedroom also features a large rear window, filling the room with light. A dedicated dressing room provides additional storage space and leads into a luxurious ensuite bathroom.

**Ensuite Bathroom:** The spacious ensuite boasts a standalone bath, perfect for unwinding, as well as a walk-in shower, WC, and washbasin. The walls are partially tiled, and the flooring complements the modern, stylish décor.

**Bedroom Two:** The second bedroom is another well-sized double room with carpeting and a side-aspect window.

**Shower Room:** Conveniently located off the second bedroom, the space is modern and practical with a walk-in shower, WC, and washbasin.

## 01242 500 259 www.cookresidential.co.uk f ) in 0

Approx. Gross Internal Floor Area 955 sq. ft / 88.80 sq. m Produced by Elements Property