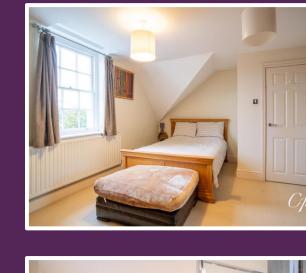

**Bedroom One:** This generously sized, carpeted double bedroom also features a large rear window, filling the room with light. A dedicated dressing room provides additional storage space and leads into a luxurious ensuite bathroom.

**Bedroom Two:** The second bedroom is another well-sized double room with carpeting and a side-aspect window.

**Shower Room:** Conveniently located off the second bedroom, the space is modern and practical with a walk-in shower, WC, and washbasin.