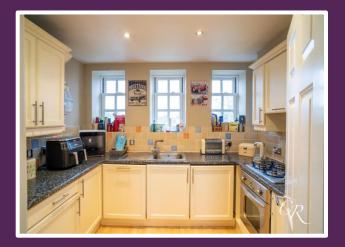

**Kitchen:** The kitchen enjoys a rear aspect with three windows, providing plenty of light and views over the communal gardens and surrounding hills. It has wooden wall and base units, grey countertops, and a fitted oven with a gas hob. There is space for a dishwasher, fridge-freezer, and washing machine, offering practical modern living.