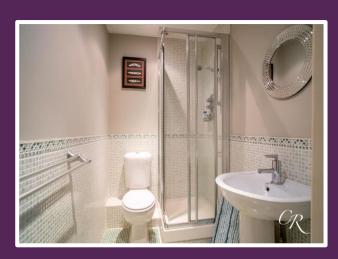

**Bedroom Two:** The second bedroom is another well-sized double room with carpeting and a side-aspect window.

**Shower Room:** Conveniently located off the second bedroom, the space is modern and practical with a walk-in shower, WC, and washbasin.