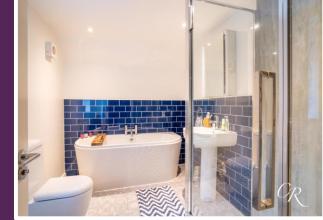

**Ensuite Bathroom:** The spacious ensuite boasts a standalone bath, perfect for unwinding, as well as a walk-in shower, WC, and washbasin. The walls are partially tiled, and the flooring complements the modern, stylish décor.