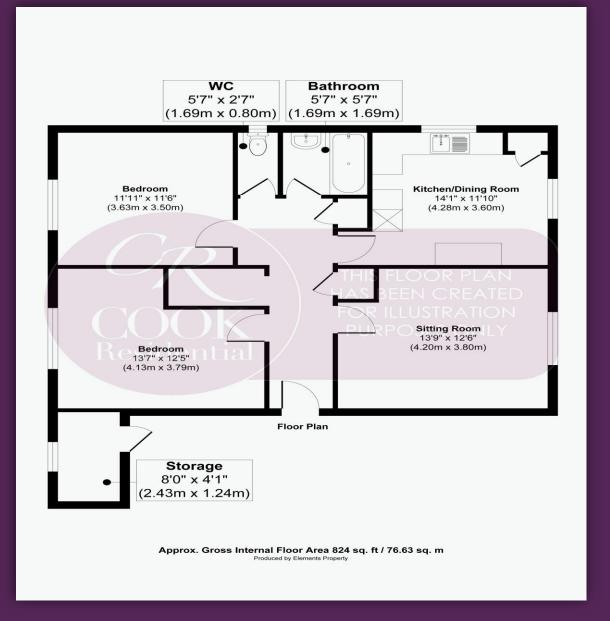

**Sitting Room:** When you enter the flat, you're greeted by a spacious, carpeted sitting room filled with natural light, which creates a warm and inviting space for relaxation and entertaining.

**Kitchen:** The bright, airy kitchen features dual-aspect windows, stylish tiled-effect flooring, and white wall and base units with granite countertops. With space for a cooker, fridge, freezer, and washing machine, the kitchen also includes a handy storage cupboard/pantry for added convenience.

**Bedroom One:** The master bedroom is a generously sized double room with carpeted flooring. It offers a peaceful retreat and ample space for furniture.

**Bedroom Two:** The second bedroom is another spacious double, ideal for a guest room or home office. It provides flexibility and comfort. Bathroom: The bathroom features a bath with an overhead shower, sink, and WC, completing the functional and stylish interior.

**Additional Storage:** An external storage cupboard attached to the property provides additional space for your belongings.

**Private Garden:** A rare find for a top-floor flat, the property benefits from access to a private garden, perfect for outdoor relaxation or entertaining.