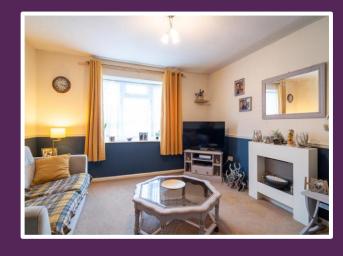

**Sitting Room:** When you enter the flat, you're greeted by a spacious, carpeted sitting room filled with natural light, which creates a warm and inviting space for relaxation and entertaining.

**Kitchen:** The bright, airy kitchen features dual-aspect windows, stylish tiled-effect flooring, and white wall and base units with granite countertops. With space for a cooker, fridge, freezer, and washing machine, the kitchen also includes a handy storage cupboard/pantry for added convenience.