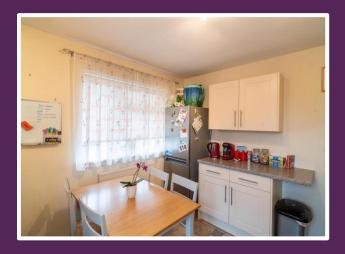

**Sitting Room:** When you enter the flat, you're greeted by a spacious, carpeted sitting room filled with natural light, which creates a warm and inviting space for relaxation and entertaining.

**Kitchen:** The bright, airy kitchen features dual-aspect windows, stylish tiled-effect flooring, and white wall and base units with granite countertops. With space for a cooker, fridge, freezer, and washing machine, the kitchen also includes a handy storage cupboard/pantry for added convenience.