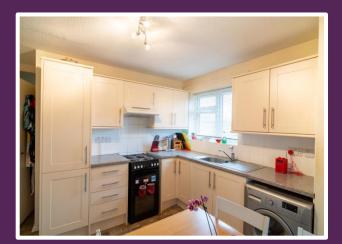

**Sitting Room:** When you enter the flat, you're greeted by a spacious, carpeted sitting room filled with natural light, which creates a warm and inviting space for relaxation and entertaining.

**Kitchen:** The bright, airy kitchen features dual-aspect windows, stylish tiled-effect flooring, and white wall and base units with granite countertops. With space for a cooker, fridge, freezer, and washing machine, the kitchen also includes a handy storage cupboard/pantry for added convenience.