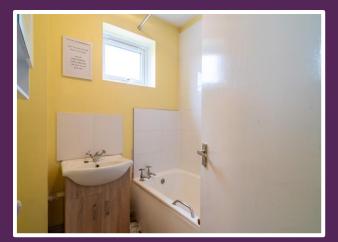

**Bedroom One:** The master bedroom is a generously sized double room with carpeted flooring. It offers a peaceful retreat and ample space for furniture.

**Bedroom Two:** The second bedroom is another spacious double, ideal for a guest room or home office. It provides flexibility and comfort. Bathroom: The bathroom features a bath with an overhead shower, sink, and WC, completing the functional and stylish interior.