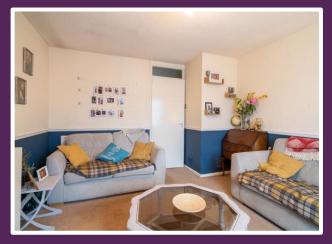

**Sitting Room:** When you enter the flat, you're greeted by a spacious, carpeted sitting room filled with natural light, which creates a warm and inviting space for relaxation and entertaining.

**Kitchen:** The bright, airy kitchen features dual-aspect windows, stylish tiled-effect flooring, and white wall and base units with granite countertops. With space for a cooker, fridge, freezer, and washing machine, the kitchen also includes a handy storage cupboard/pantry for added convenience.