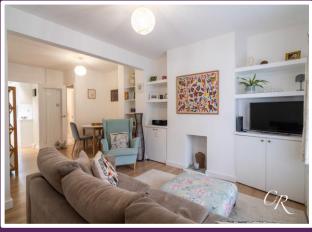

Sitting/Dining Room: Upon entering through the porch, you are greeted by an open-plan sitting and dining area with front-aspect views. The room benefits from wooden flooring, integrated shelving, and storage cupboards. With ample space for a dining table, it is perfect for entertaining and relaxing.