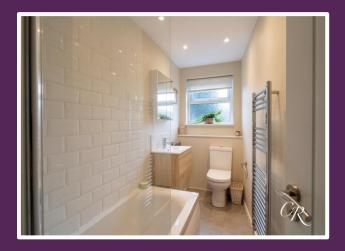

**Bathroom:** The stylish bathroom, which offers a bath with shower over bath, WC, sink, and heated towel rail, completes the ground floor. The neutral décor and modern finishes give the bathroom a clean and contemporary feel.