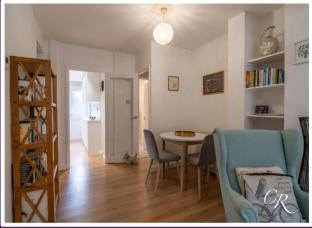

Sitting/Dining Room: Upon entering through the porch, you are greeted by an open-plan sitting and dining area with front-aspect views. The room benefits from wooden flooring, integrated shelving, and storage cupboards. With ample space for a dining table, it is perfect for entertaining and relaxing.