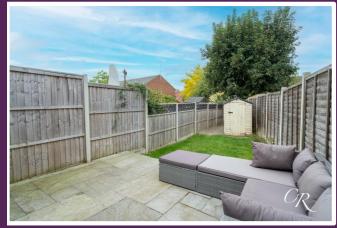

**Garden:** To the rear, the enclosed garden is inviting. It features a grassed lawn and a paved patio, ideal for outdoor dining and relaxation. The garden provides plenty of privacy and is a beautiful extension of the home.