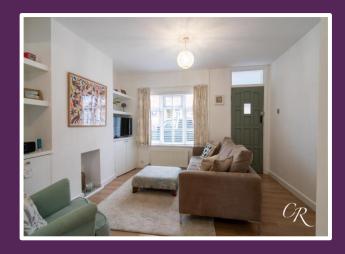

Sitting/Dining Room: Upon entering through the porch, you are greeted by an open-plan sitting and dining area with front-aspect views. The room benefits from wooden flooring, integrated shelving, and storage cupboards. With ample space for a dining table, it is perfect for entertaining and relaxing.