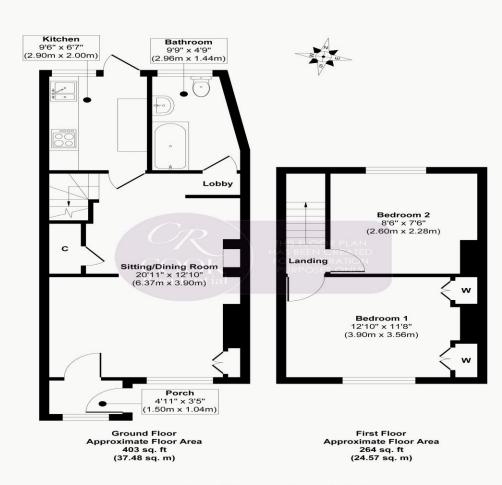

Sitting/Dining Room: Upon entering through the porch, you are greeted by an open-plan sitting and dining area with front-aspect views. The room benefits from wooden flooring, integrated shelving, and storage cupboards. With ample space for a dining table, it is perfect for entertaining and relaxing.

**Kitchen:** The modern kitchen is accessed from the dining area. It features white wall and base units, white countertops, and a range of appliances, including an electric hob, oven, and extractor hood. There is also a built-in fridge freezer, a sink with a mixer tap, and space for a washing machine.

**Bathroom:** The stylish bathroom, which offers a bath with shower over bath, WC, sink, and heated towel rail, completes the ground floor. The neutral décor and modern finishes give the bathroom a clean and contemporary feel.

**Bedrooms:** Upstairs, the landing leads to two spacious double bedrooms. Bedroom One boasts a feature Victorian fireplace, two built-in wardrobes, and carpeted flooring, providing a cosy yet elegant atmosphere. Two, positioned at the rear of the property, is also carpeted and offers lovely views of the garden.

## Passionate,

01242 500 259 www.cookresidential.co.uk

Approx. Gross Internal Floor Area 667 sq. ft / 62.05 sq. m