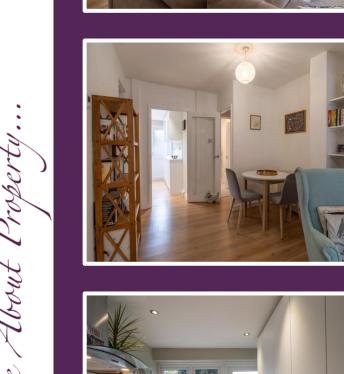

Sitting/Dining Room: Upon entering through the porch, you are greeted by an open-plan sitting and dining area with front-aspect views. The room benefits from wooden flooring, integrated shelving, and storage cupboards. With ample space for a dining table, it is perfect for entertaining and relaxing.

**Kitchen:** The modern kitchen is accessed from the dining area. It features white wall and base units, white countertops, and a range of appliances, including an electric hob, oven, and extractor hood. There is also a built-in fridge freezer, a sink with a mixer tap, and space for a washing machine.