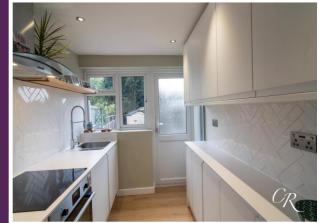

**Kitchen:** The modern kitchen is accessed from the dining area. It features white wall and base units, white countertops, and a range of appliances, including an electric hob, oven, and extractor hood. There is also a built-in fridge freezer, a sink with a mixer tap, and space for a washing machine.