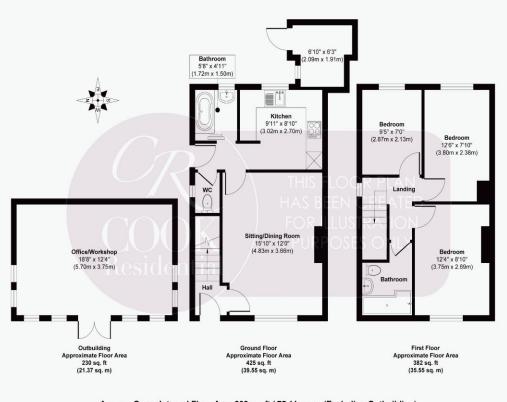

**Entrance Hall:** Upon entering, the hallway provides immediate access to the sitting and dining room, creating a bright and open flow to the property.

**Sitting/Dining Room:** The front-aspect sitting room is filled with natural light from large windows and features stylish wooden flooring. There is ample space for a dining table, making it an ideal area for both relaxing and entertaining.

**Kitchen:** Located at the rear of the property, the kitchen is fitted with tile-effect flooring, gloss wall and base units, tiled splashbacks, and mahogany-effect countertops. It comes complete with a built-in fridge freezer, induction hob, oven, and microwave, alongside space for a dishwasher and washer/dryer. From the kitchen, there is access to the rear garden, as well as a downstairs W/C, a separate bathroom comprising a bath with a hand-held shower attachment, and an attached brick-built shed for additional storage. This space is perfect for creating a large open plan kitchen / family room.

**Bedrooms:** Upstairs, the property offers three bedrooms. The main bedroom is a spacious double with front-aspect views and carpeted flooring. The second bedroom is also a double, offering rear-aspect views and carpeted floors. In contrast, the third bedroom is a single room, ideal for use as a nursery, office, or additional bedroom, also with rear garden views and carpeting.

**Family Bathroom:** The second bathroom on this floor is finished in a modern style. It features part-tiled walls, a bath with an overhead shower, a sink, and a W/C. Garden and Outdoor

Ibout Property

Passionate,

**Office:** The rear garden combines lawn and patio areas, perfect for outdoor dining and relaxation. The fully insulated and powered garden room is currently used as an outdoor office, providing a flexible space for work or leisure.

## 01242 500 259 www.cookresidential.co.uk

f ⊻ in 🙆

Approx. Gross Internal Floor Area 808 sq. ft / 75.11 sq. m (Excluding Outbuilding) Produced by Elements Property