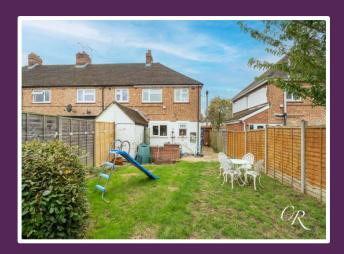

**Office:** The rear garden combines lawn and patio areas, perfect for outdoor dining and relaxation. The fully insulated and powered garden room is currently used as an outdoor office, providing a flexible space for work or leisure.