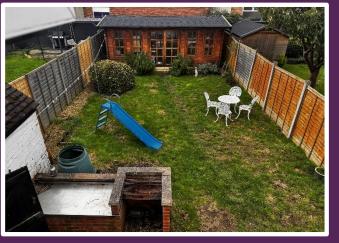

**Office:** The rear garden combines lawn and patio areas, perfect for outdoor dining and relaxation. The fully insulated and powered garden room is currently used as an outdoor office, providing a flexible space for work or leisure.