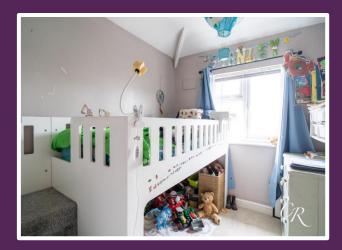

**Bedrooms:** Upstairs, the property offers three bedrooms. The main bedroom is a spacious double with front-aspect views and carpeted flooring. The second bedroom is also a double, offering rear-aspect views and carpeted floors. In contrast, the third bedroom is a single room, ideal for use as a nursery, office, or additional bedroom, also with rear garden views and carpeting.