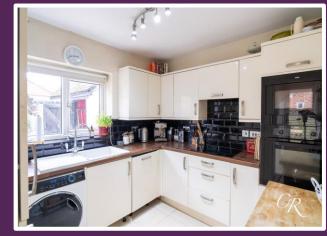

**Kitchen:** Located at the rear of the property, the kitchen is fitted with tile-effect flooring, gloss wall and base units, tiled splashbacks, and mahogany-effect countertops. It comes complete with a built-in fridge freezer, induction hob, oven, and microwave, alongside space for a dishwasher and washer/dryer. From the kitchen, there is access to the rear garden, as well as a downstairs W/C, a separate bathroom comprising a bath with a hand-held shower attachment, and an attached brick-built shed for additional storage. This space is perfect for creating a large open plan kitchen / family room.