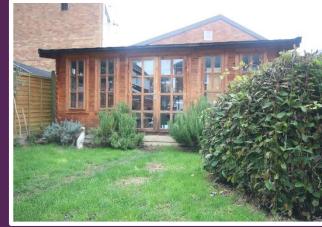

**Office:** The rear garden combines lawn and patio areas, perfect for outdoor dining and relaxation. The fully insulated and powered garden room is currently used as an outdoor office, providing a flexible space for work or leisure.