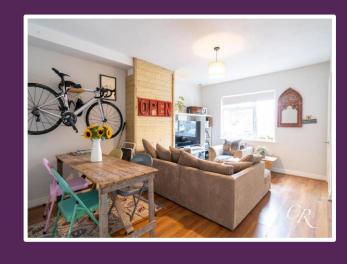

**Entrance Hall:** Upon entering, the hallway provides immediate access to the sitting and dining room, creating a bright and open flow to the property.

**Sitting/Dining Room:** The front-aspect sitting room is filled with natural light from large windows and features stylish wooden flooring. There is ample space for a dining table, making it an ideal area for both relaxing and entertaining.