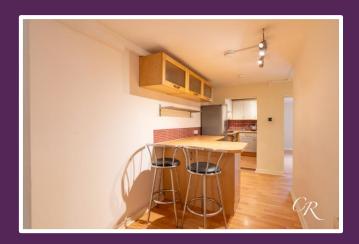

**Kitchen/Diner:** Off the sitting room is the kitchen/breakfast room, boasting stylish part-tiled walls, wooden wall and base units with a built-in wine rack, a built-in gas hob, extractor fan, and oven. There is space for a freestanding fridge freezer and a dishwasher. The room is complete with a breakfast bar area.