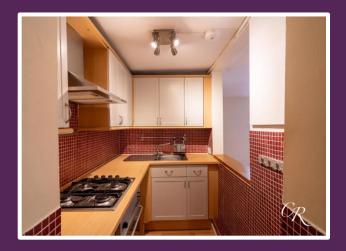

**Kitchen/Diner:** Off the sitting room is the kitchen/breakfast room, boasting stylish part-tiled walls, wooden wall and base units with a built-in wine rack, a built-in gas hob, extractor fan, and oven. There is space for a freestanding fridge freezer and a dishwasher. The room is complete with a breakfast bar area.