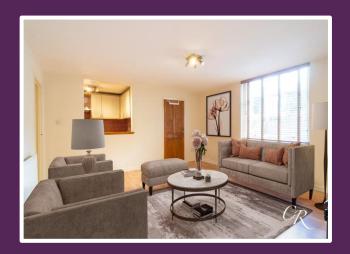

Upon entering, the accommodation benefits from a hallway with a handy storage cupboard and access to the spacious sitting room.

**Sitting Room:** The large sitting room features an electric coal burning effect stove, wooden effect flooring, ample natural light, creating a warm and inviting atmosphere even as a basement flat.