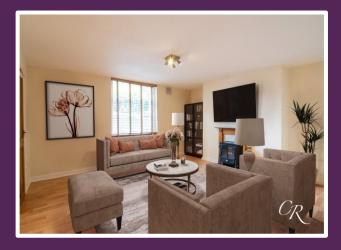

Upon entering, the accommodation benefits from a hallway with a handy storage cupboard and access to the spacious sitting room.

**Sitting Room:** The large sitting room features an electric coal burning effect stove, wooden effect flooring, ample natural light, creating a warm and inviting atmosphere even as a basement flat.