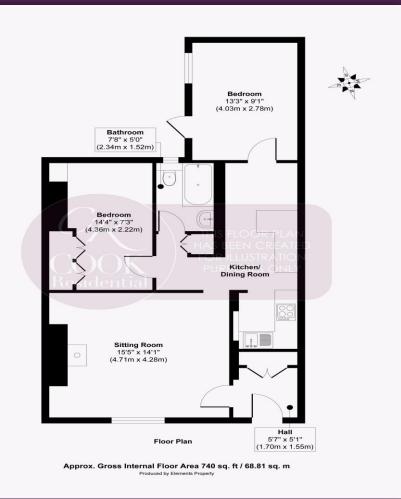

Upon entering, the accommodation benefits from a hallway with a handy storage cupboard and access to the spacious sitting room.

**Sitting Room:** The large sitting room features an electric coal burning effect stove, wooden effect flooring, ample natural light, creating a warm and inviting atmosphere even as a basement flat.

**Kitchen/Diner:** Off the sitting room is the kitchen/breakfast room, boasting stylish part-tiled walls, wooden wall and base units with a built-in wine rack, a built-in gas hob, extractor fan, and oven. There is space for a freestanding fridge freezer and a dishwasher. The room is complete with a breakfast bar area.

**Bedrooms:** The flat comprises two good-sized double bedrooms. The master bedroom has access to a private courtyard garden, perfect for entertaining. (

**Bathroom:** The bathroom completes the flat, comprising a three-piece suite with a shower over the bath with space for a washing machine.

**Private Courtyard Garden:** The private courtyard garden is an ideal space for outdoor relaxation and entertaining as well as offering private and exclusive access to the property.

A viewing is advised to appreciate the space and condition of this fantastic property fully.