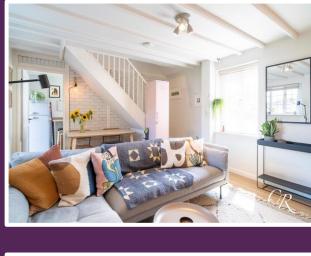

Upon entering, you are welcomed by a porch that leads into the spacious sitting/dining room, offering a comfortable and versatile living space.

**Sitting/Dining Room:** This spacious room provides a warm and inviting atmosphere, perfect for relaxation and entertaining. It features ample natural light, creating a bright and airy ambiance.