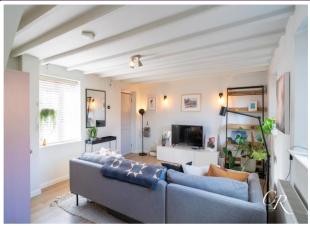

Upon entering, you are welcomed by a porch that leads into the spacious sitting/dining room, offering a comfortable and versatile living space.

**Sitting/Dining Room:** This spacious room provides a warm and inviting atmosphere, perfect for relaxation and entertaining. It features ample natural light, creating a bright and airy ambiance.