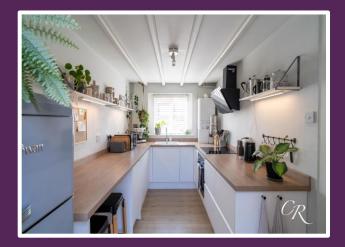

**Kitchen:** The modern traditional kitchen is equipped with white base units, wooden counter-tops, an integrated oven, hob, and extractor fan, and a freestanding dishwasher and a washing machine making it both functional and stylish.