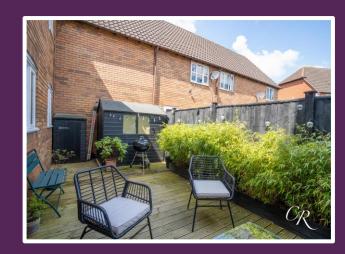

**Garden and Courtyard:** Accessed through the kitchen, the rear garden provides a tranquil retreat with a separate courtyard patio area, perfect for outdoor entertaining and relaxation.

**Car Port:** At the front of the property, there is a car port with space for one car, and there is a further allocated space in a secure parking area to the rear of the properties.