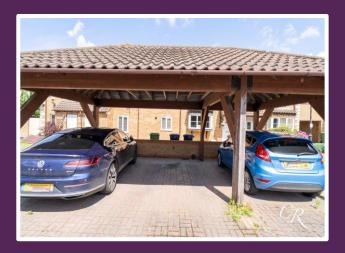

**Garden and Courtyard:** Accessed through the kitchen, the rear garden provides a tranquil retreat with a separate courtyard patio area, perfect for outdoor entertaining and relaxation.

**Car Port:** At the front of the property, there is a car port with space for one car, and there is a further allocated space in a secure parking area to the rear of the properties.