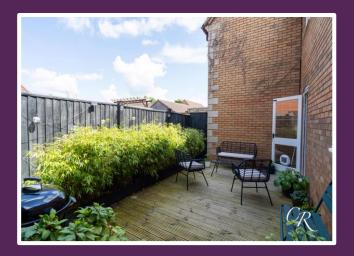

**Garden and Courtyard:** Accessed through the kitchen, the rear garden provides a tranquil retreat with a separate courtyard patio area, perfect for outdoor entertaining and relaxation.

**Car Port:** At the front of the property, there is a car port with space for one car, and there is a further allocated space in a secure parking area to the rear of the properties.