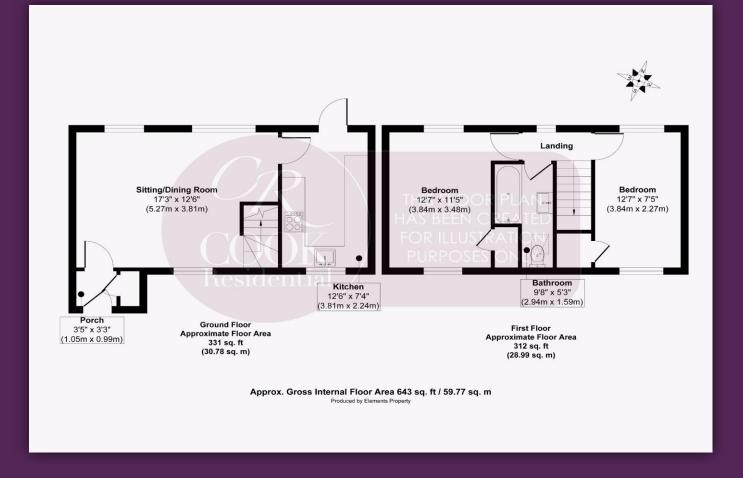

Upon entering, you are welcomed by a porch that leads into the spacious sitting/dining room, offering a comfortable and versatile living space.

**Sitting/Dining Room:** This spacious room provides a warm and inviting atmosphere, perfect for relaxation and entertaining. It features ample natural light, creating a bright and airy ambiance.

**Kitchen:** The modern traditional kitchen is equipped with white base units, wooden counter-tops, an integrated oven, hob, and extractor fan, and a freestanding dishwasher and a washing machine making it both functional and stylish.

**Bedrooms:** Upstairs, the property offers two good-sized double bedrooms, both with ample space and natural light.

**Family Bathroom:** The family bathroom features a white three-piece suite with a shower over the bath, combining functionality and elegance.

**Garden and Courtyard:** Accessed through the kitchen, the rear garden provides a tranquil retreat with a separate courtyard patio area, perfect for outdoor entertaining and relaxation.

**Car Port:** At the front of the property, there is a car port with space for one car, and there is a further allocated space in a secure parking area to the rear of the properties.