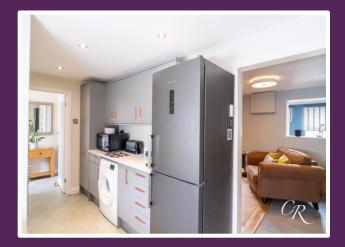

**Kitchen:** The modern kitchen boasts tiled flooring, bespoke grey wall and base units, a built-in oven and hob with extractor fan, and space for a dishwasher, standalone fridge freezer, washing machine and tumble dryer, offering both functionality and style.