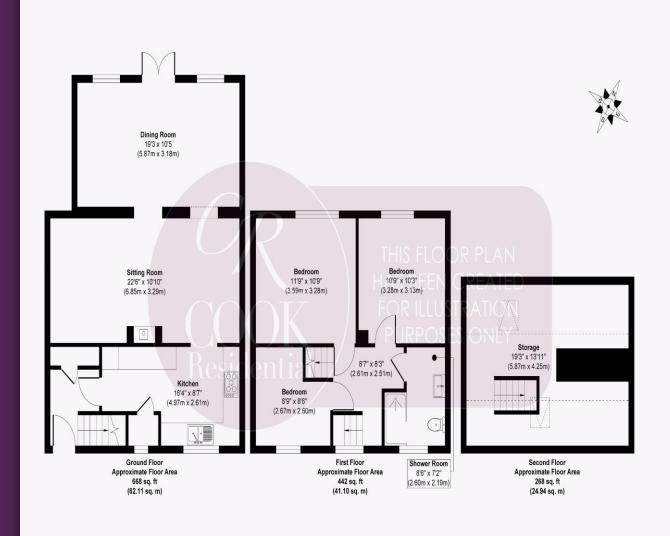

## Bout Property Passionate,

01242 500 259 www.cookresidential.co.uk

Approx. Gross Internal Floor Area 1378 sq. ft / 128.15 sq. m

Produced by Elements Property