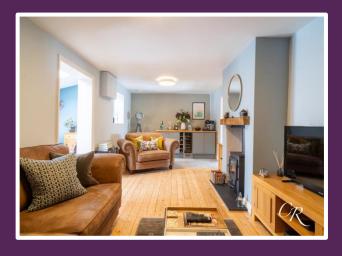

**Sitting Room:** The sitting room features wooden flooring and a cozy log burner, creating a warm and inviting atmosphere. It seamlessly connects to the extended dining room, providing an ideal space for relaxation and entertaining.

**Dining Room:** The extended dining room, with its wooden flooring and French doors leading out to the garden, is perfect for family gatherings and entertaining guests.

**Bedrooms:** Upstairs, the landing gives access to three good-sized double bedrooms, all with ample space and natural light.