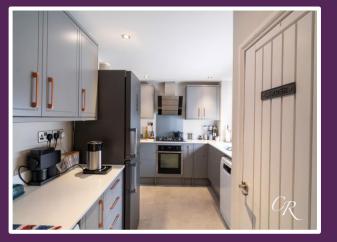

**Kitchen:** The modern kitchen boasts tiled flooring, bespoke grey wall and base units, a built-in oven and hob with extractor fan, and space for a dishwasher, standalone fridge freezer, washing machine and tumble dryer, offering both functionality and style.