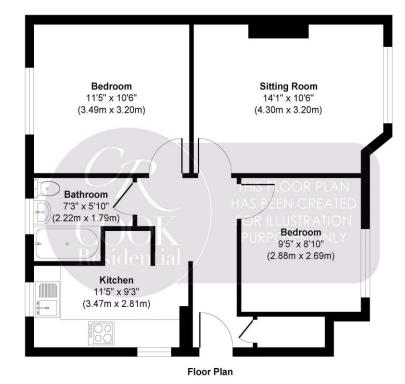

## bout Property Passionate,

 $01242\,500\,259$ 

www.cookresidential.co.uk

Approx. Gross Internal Floor Area 556 sq. ft / 51.66 sq. m