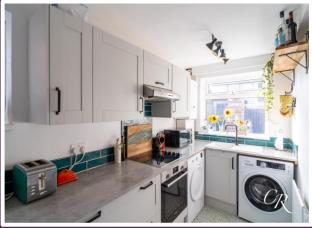

**Kitchen:** The kitchen, accessible from the hallway, comprises grey wall and base units with polished effect concrete worktops, tile effect flooring, an oven, fitted hob, and hood. There is space for a fridge freezer and separate washer and dryer.