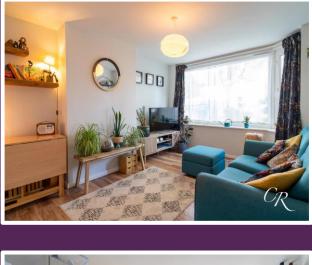

Upon entering, the accommodation benefits from an entrance hall leading to a spacious sitting room offering a front window aspect, wooden flooring, and a large window overlooking the driveway.

**Sitting Room:** The spacious sitting room features a front window aspect, wooden flooring, creating a bright and welcoming atmosphere.