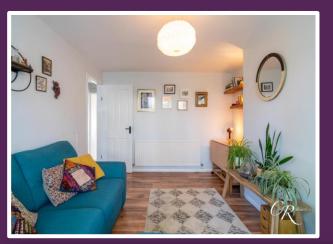

Upon entering, the accommodation benefits from an entrance hall leading to a spacious sitting room offering a front window aspect, wooden flooring, and a large window overlooking the driveway.

**Sitting Room:** The spacious sitting room features a front window aspect, wooden flooring, creating a bright and welcoming atmosphere.