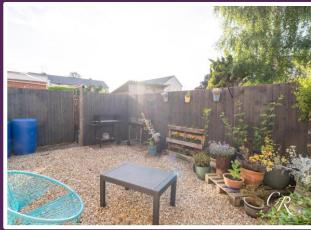

**Garden:** The rear garden is designed for easy upkeep, perfect for those seeking outdoor space without the hassle of extensive gardening. Side access is available from the front of the property, leading from the front garden and driveway.