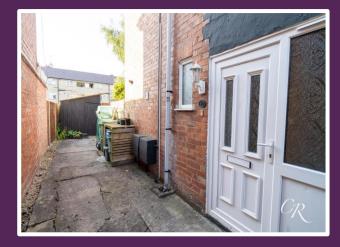

**Garden:** The rear garden is designed for easy upkeep, perfect for those seeking outdoor space without the hassle of extensive gardening. Side access is available from the front of the property, leading from the front garden and driveway.