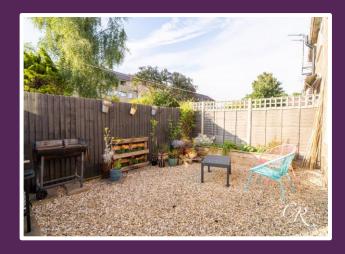

**Garden:** The rear garden is designed for easy upkeep, perfect for those seeking outdoor space without the hassle of extensive gardening. Side access is available from the front of the property, leading from the front garden and driveway.