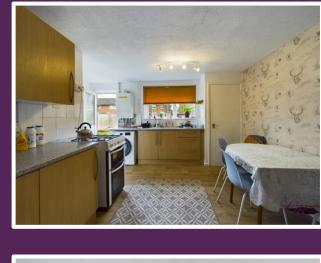

**Living Area:** The spacious sitting-dining room with dual aspects and wood effect flooring is suitable for both relaxation and entertaining. Modern

**Kitchen:** The kitchen comes equipped with a range of fitted wall and base units, ample counter space, and additional room for free-standing appliances such as a cooker and washing machine. There is also space for a dining set and a useful understairs cupboard.