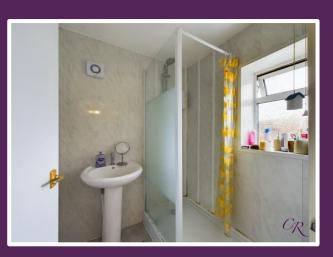

**Family Shower Room:** Features a white suite comprising a shower enclosure and a basin. Separate WC: Includes a low-level WC and a convenient storage cupboard.

Bout Property.

Passionate ,

**Outdoor Space:** The property boasts an enclosed rear garden laid to lawn with hardstanding and patio areas. There is also an outside tap and a wooden shed. Side access leads to the front of the property where there are lawn areas with a path leading to the front door and to a brick-built attached storeroom.