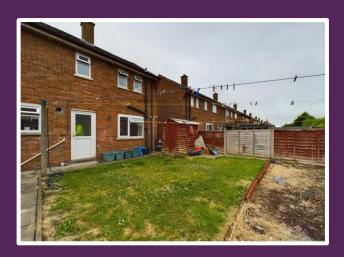

**Family Shower Room:** Features a white suite comprising a shower enclosure and a basin. Separate WC: Includes a low-level WC and a convenient storage cupboard.

Bout Property.

Passionate ,

**Outdoor Space:** The property boasts an enclosed rear garden laid to lawn with hardstanding and patio areas. There is also an outside tap and a wooden shed. Side access leads to the front of the property where there are lawn areas with a path leading to the front door and to a brick-built attached storeroom.