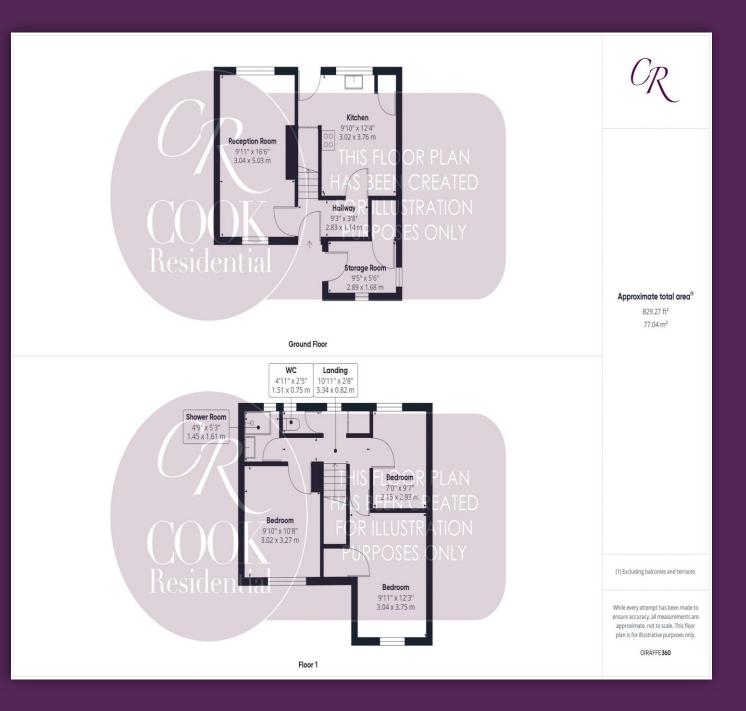

## Sun Street, Cheltenham, GL51 9AS

Situated off Tewkesbury Road and in close proximity to local amenities, this end terraced three-bedroom house is being offered with no onward chain.

**Entrance:** The property features a hallway that provides access to the downstairs areas and stairs leading to the first-floor landing.

**Living Area:** The spacious sitting-dining room with dual aspects and wood effect flooring is suitable for both relaxation and entertaining. Modern

**Kitchen:** The kitchen comes equipped with a range of fitted wall and base units, ample counter space, and additional room for free-standing appliances such as a cooker and washing machine. There is also space for a dining set and a useful understairs cupboard.

**Upstairs:** The landing area leads to the bedrooms, a shower room with a separate WC, and access to the loft space above.

**Bedrooms:** There are three generously sized bedrooms that are designed with comfort in mind and can accommodate various furniture layouts and personal touches.

**Family Shower Room:** Features a white suite comprising a shower enclosure and a basin. Separate WC: Includes a low-level WC and a convenient storage cupboard.

Bout Property.

Passionate ,

**Outdoor Space:** The property boasts an enclosed rear garden laid to lawn with hardstanding and patio areas. There is also an outside tap and a wooden shed. Side access leads to the front of the property where there are lawn areas with a path leading to the front door and to a brick-built attached storeroom.