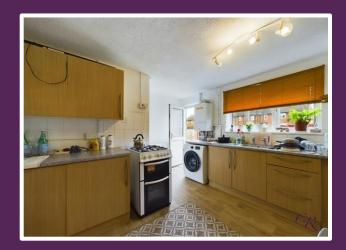

**Living Area:** The spacious sitting-dining room with dual aspects and wood effect flooring is suitable for both relaxation and entertaining. Modern

**Kitchen:** The kitchen comes equipped with a range of fitted wall and base units, ample counter space, and additional room for free-standing appliances such as a cooker and washing machine. There is also space for a dining set and a useful understairs cupboard.