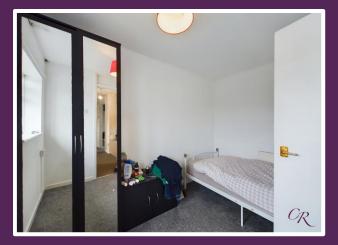

**Upstairs:** The landing area leads to the bedrooms, a shower room with a separate WC, and access to the loft space above.

**Bedrooms:** There are three generously sized bedrooms that are designed with comfort in mind and can accommodate various furniture layouts and personal touches.